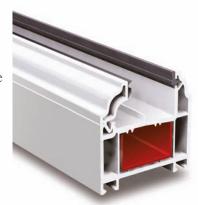

#### **SPECIFICATION**

- High impact, multichamber construction
- Internally beaded for optimum security
- Profiles made from lead free material using zinc/calcium and organic stabilisers
- Optimum thermal design ensures no complicated modifications to achieve any WINDOW ENERGY RATING
- Every window and door is precision made to your order

> Manufactured from a recyclable material

• 65mm multi chamber PVC-U profile

- Internally beaded for extra security
- 28mm sealed unit double glazing
- Ergonomic locking handles
- · Galvanised steel reinforcement, to specification
- High quality EPDM external glazing gaskets
- Low sight line, twin gaskets on all internal beads