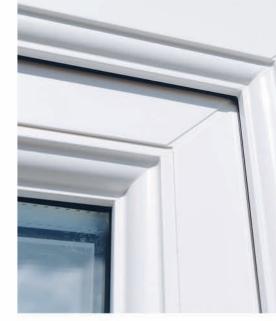

#### FULLY FEATURED PROFILE A WINDOW WITH CLASSICAL ORIGINS

The Fully Featured profile has a convex beading known as Ovolo, both on the exterior and interior.

The origins of this distinctive moulding date from classical Greek and Roman architecture and became popular on stone window mullions in England during the 16th century.

Traditionally known by carpenters as 'quarter round' creating fine shadow lines. It gives a very soft and pleasing look to any installation

The Fully Featured profile and bead is co-extruded with twin, weatherproof gaskets designed to give low sight-lines, allowing maximum light through the glass surface.