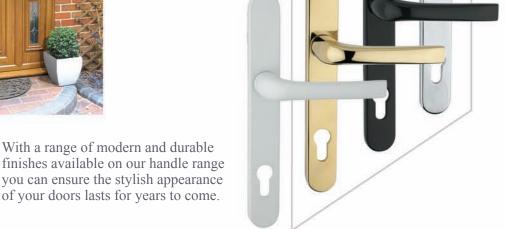

# OPTIONAL FINISHES AND SECURITY CHOICES

The stylish and ergonomic design of our handle range will ensure years of reliable, trouble free use. There is a range of colour options to suite any interior.

Our internally glazed windows are fitted with multi-point espagnolette locking as standard. \*Optional shootbolt locking mechanism offers unprecedented security that consists of 2 high tensile brass bolts and a high strength centre deadbolt which lock into ultra strong composite, rust free keep plates.