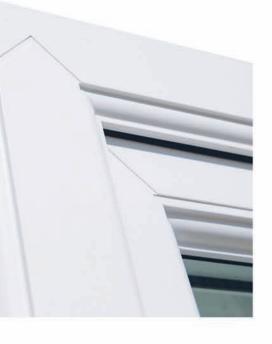

FULLY FEATURED PROFILE STYLISH AND ENERGY EFFICIENT

Our Fully Featured window has an Ovolo beading both on the inside and outside. The profile is available in 5 different wood effect finishes with wood effect on both faces or wood effect with white combinations and white as standard, with a choice of optional hardware.

#### FULLY FEATURED PROFILE A WINDOW WITH CLASSICAL ORIGINS

The Fully Featured profile has a convex beading known as Ovolo, both on the exterior and interior.

The origins of this distinctive moulding date from classical Greek and Roman architecture and became popular on stone window mullions in England during the 16th century.

Traditionally known by carpenters as 'quarter round' creating fine shadow lines. It gives a very soft and pleasing look to any installation

The Fully Featured profile and bead is co-extruded with twin, weatherproof gaskets designed to give low sight-lines, allowing maximum light through the glass surface.