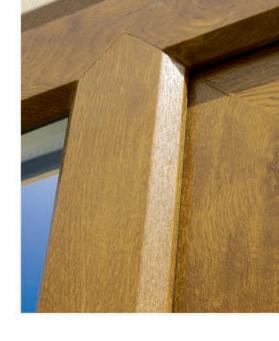

#### FULLY FEATURED PROFILE A WINDOW WITH CLASSICAL ORIGINS

The Fully Featured profile has a convex beading known as Ovolo, both on the exterior and interior.

The origins of this distinctive moulding date from classical Greek and Roman architecture and became popular on stone window mullions in England during the 16th century.

Traditionally known by carpenters as 'quarter round' creating fine shadow lines. It gives a very soft and pleasing look to any installation

The Fully Featured profile and bead is co-extruded with twin, weatherproof gaskets designed to give low sight-lines, allowing maximum light through the glass surface.