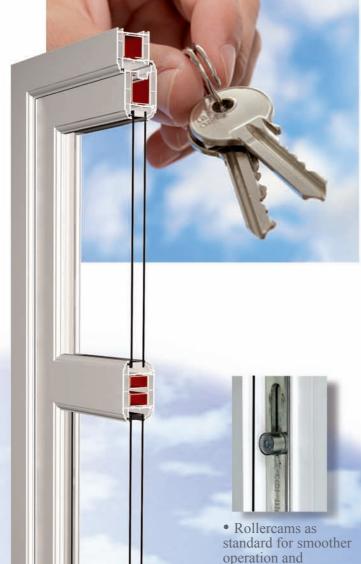

# LOCK**MASTER**®

 Multi point locking as standard on all units

 Centre bolt with anti-saw pins

• One piece keep

as standard on all hook locking

configurations

• Hinge protection bolts can be added to the hinged side of any door, once closed these components add an incredibly strong