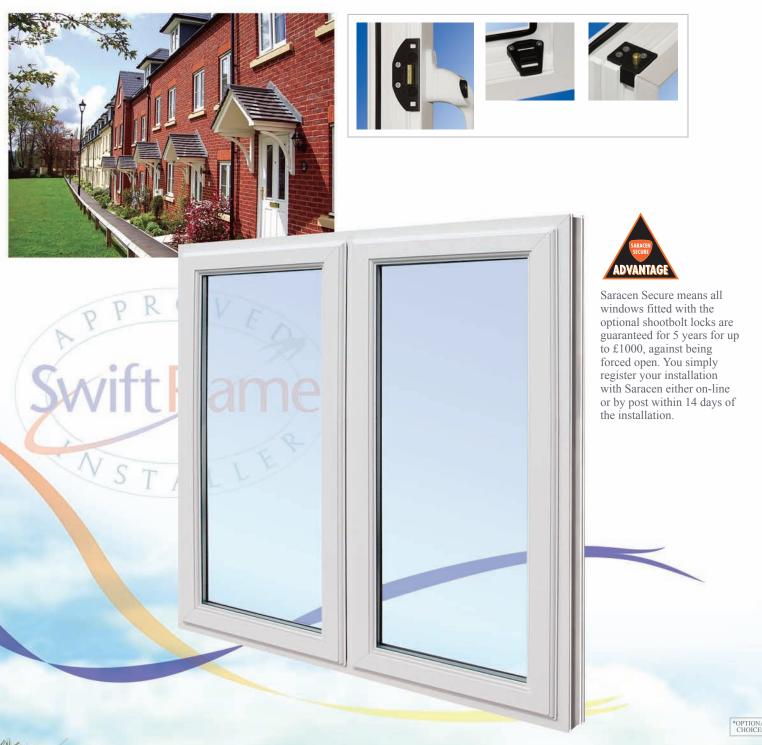

# OPTIONAL FINISHES AND SECURITY CHOICES

The stylish and ergonomic design of our handle range will ensure years of reliable, trouble free use. There is a range of colour options to suite any interior.

Our internally glazed windows are fitted with multi-point espagnolette locking as standard. \*Optional shootbolt locking mechanism offers unprecedented security that consists of 2 high tensile brass bolts and a high strength centre deadbolt which lock into ultra strong composite, rust free keep plates.