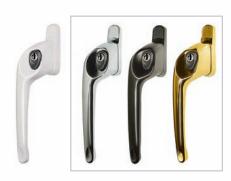

# OPTIONAL FINISHES AND SECURITY CHOICES

The stylish and ergonomic design of our handle range will ensure years of reliable, trouble free use. There is a range of colour options to suite any interior.

Our internally glazed windows are fitted with multi-point espagnolette locking as standard. \*Optional shootbolt locking mechanism offers unprecedented security that consists of 2 high tensile brass bolts and a high strength centre deadbolt which lock into ultra strong composite, rust free keep plates.