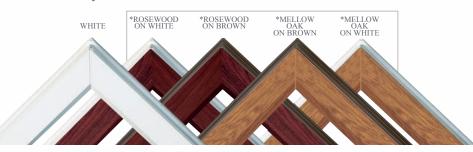

## OPTIONAL PROFILE FINISHES AND COLOURS

Choose a colour to suit your home, rosewood can help with the traditional appearance or the sleek and modern mellow oak finish doors really can change the look of your home.

If you like the look of the woodgrain finish on the outside of your doors but feel it wouldn't fit in with your internal decor you can now have the best of both worlds when our woodgrain-on-white range to allow you to have white on the inside of your home with either oak or rosewood to the external face.