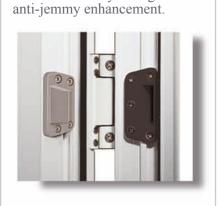

We manufacture your door using the worlds most advanced machinery to ensure precision for all components and assembly.

With security a priority you can choose a selection of options, including the very latest in locking, with hooklocks and anti-lift bars, combine this with anti-jemmy hinge protectors for the ultimate in high security PVC-U doors.

#### SECURITY IS HIGH PRIORITY WITH ANY INSTALLATION

All Entrance and French Doors are fitted with an extremely strong and effective rollercam locking mechanism as standard. An option of 2 or 4 hooklocks with anti-lift bolts can be added as featured below. Your installer can advise you on the most appropriate combination of security devices to suit your needs.

# LOCK**MASTER**®

 Multi point locking as standard on all units

 Centre bolt with anti-saw pins

• One piece keep

as standard on all hook locking

configurations

• Hinge protection bolts can be added to the hinged side of any door, once closed these components add an incredibly strong