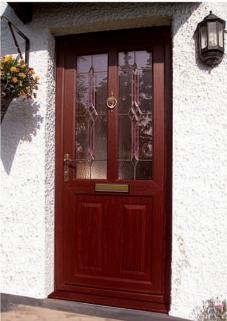

## OPTIONAL PROFILE FINISHES AND COLOURS

Choose a colour to suit your home, rosewood can help with the traditional appearance or the sleek and modern mellow oak finish doors really can change the look of your home.

If you like the look of the woodgrain finish on the outside of your doors but feel it wouldn't fit in with your internal decor you can now have the best of both worlds when our woodgrain-on-white range to allow you to have white on the inside of your home with either oak or rosewood to the external face.