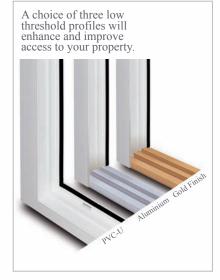

#### SECURITY IS HIGH PRIORITY WITH ANY INSTALLATION

All Entrance and French Doors are fitted with an extremely strong and effective rollercam locking mechanism as standard. An option of 2 or 4 hooklocks with anti-lift bolts can be added as featured below. Your installer can advise you on the most appropriate combination of security devices to suit your needs.