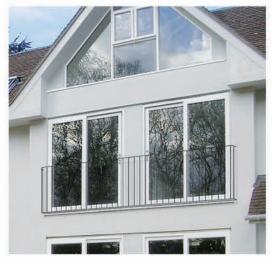

FULLY FEATURED PROFILE STYLISH AND ENERGY EFFICIENT

Our Fully Featured window has an Ovolo beading both on the inside and outside. The profile is available in 5 different wood effect finishes with wood effect on both faces or wood effect with white combinations and white as standard, with a choice of optional hardware.

#### FULLY FEATURED PROFILE A WINDOW WITH CLASSICAL ORIGINS

The Fully Featured profile has a convex beading known as Ovolo, both on the exterior and interior.

The origins of this distinctive moulding date from classical Greek and Roman architecture and became popular on stone window mullions in England during the 16th century.

Traditionally known by carpenters as 'quarter round' creating fine shadow lines. It gives a very soft and pleasing look to any installation

The Fully Featured profile and bead is co-extruded with twin, weatherproof gaskets designed to give low sight-lines, allowing maximum light through the glass surface.