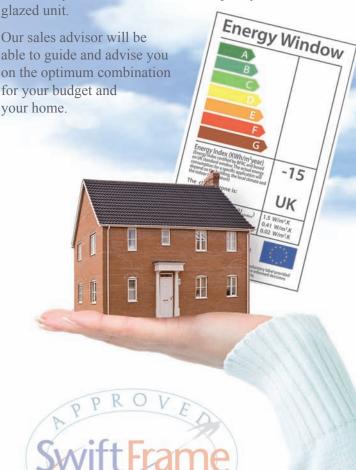

improve energy efficiency in buildings. Window
Energy Ratings are a recognised and straightforward
way of assessing the thermal performance of window
and door systems when fitted with a quality double