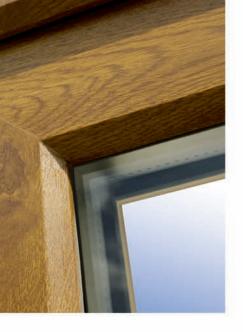

#### FULLY FEATURED PROFILE A WINDOW WITH CLASSICAL ORIGINS

The Fully Featured profile has a convex beading known as Ovolo, both on the exterior and interior.

The origins of this distinctive moulding date from classical Greek and Roman architecture and became popular on stone window mullions in England during the 16th century.

Traditionally known by carpenters as 'quarter round' creating fine shadow lines. It gives a very soft and pleasing look to any installation

The Fully Featured profile and bead is co-extruded with twin, weatherproof gaskets designed to give low sight-lines, allowing maximum light through the glass surface.