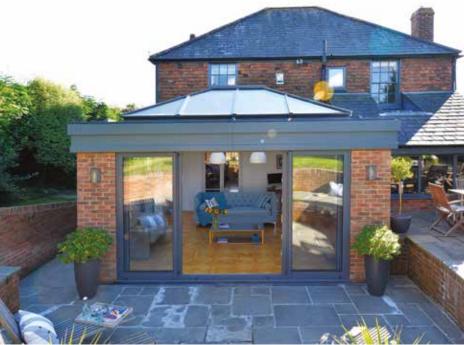

## MORE SKY LESS ROOF™

Perfect for an extension or orangery, this roof lantern offers exceptional benefits unmatched by any other roof on the market. The REAL Aluminium Lantern Roof has sharp, clean lines with minimal roof bars, made possible thanks to the super-slim 40mm frame without chunky support bars or joint covers.

Compared to other conventional Lantern Roofs, the REAL Aluminium Lantern Roof has a 70% slimmer top roof bar (also known as the ridge) and 30% slimmer rafter bars.

Using the benefits of slimline technology, we have combined good looks, outstanding thermal performance and intelligent detailing, to create one of the finest looking lantern roofs available.

The REAL Aluminium **Glazed Roofs offer** exceptional benefits unmatched by any other roof on the market.

The UK's most thermally efficient aluminium lantern roof system\*\*

- The UK's strongest lantern roof system\*\*
- Minimalist modern design
- 70% slimmer roof frame