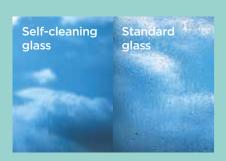

All REAL Glazed Roofs come with self-cleaning glass as standard, helping to keep your roof looking cleaner for longer. Available in neutral and bronze.

Solar control and low-e coatings along with an argon gas-filled cavity controls the amount of visible light, UV and heat that passes through the glass. Available in neutral, blue and green tints.

## **Self-cleaning** glass

For those places harder to reach such as conservatory roofs or upper-floor windows, self-cleaning coating is ideal. These use ultraviolet light to decompose organic materials and rain to wash them off.

You'll appreciate the special self-clean coating with a microscopic film which helps daylight and rainwater breakdown and wash away dirt and grime.

The self-cleaning technology uses both rain and UV light from the sun to efficiently combat dirt and grime that accumulates on the outside of the window glass, resulting in the need for manual cleaning being significantly reduced. Self-cleaning glass provides the ideal solution to cleaning those hard-to-reach or dangerous areas leaving you with more time to relax and enjoy your conservatory.