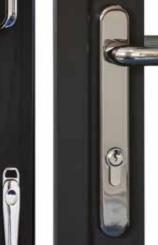

The enhanced security multi-point locking systems designed, developed and tested in the UK to deliver the highest levels of performance, offer homeowners security and peace of mind.

Each lock features a combination of hooks and anti-lift bolts for greater security. Windows have added protection to strengthen hinges.

### **Handles**

Hardware is available in a choice of finishes allowing you to tailor your windows to suit your interior.

For additional security and to retain the slim sightlines, system 1 has been designed with a handle block manufactured into the frame. This will appear as a separate section when viewed internally. An example of this is shown on the Graphite and Satin Silver handle above.