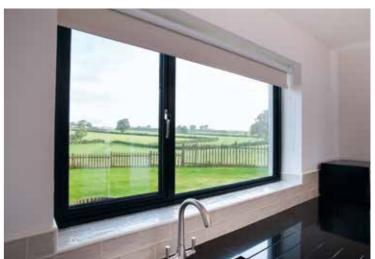

## CASEMENT WINDOWS

From a traditional country cottage to a contemporary town house, the REAL Aluminium range of windows offers style and elegance to suit all tastes.

Ultra-slim frames allow more natural light into each living space and give the best views to the outdoors.

Slim window frames are a must to maximise the amount of natural light entering your home, especially in smaller openings or where Georgian bars are fitted.

Compared to a typical PVCu window, the REAL Aluminium window frames are up to 50% slimmer, allowing the maximum amount of natural light into your home whilst giving a finer ultra-slim appearance.