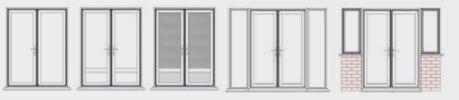

## **Styles and doors**

Available in a Square or Featured design.

#### **Single Front Doors**

All front doors can open in or out, left or right, with any arrangement of glass and solid aluminium faced flat panels. Below are some common front door styles.

#### **Single Back Doors**

All single doors can open in or out, left or right, with any arrangement midrails. Below are some common door styles.

#### French / Double Doors

All French doors can open in or out, with the master door on the left or right, with any arrangement of midrails. Below are some common French door styles.