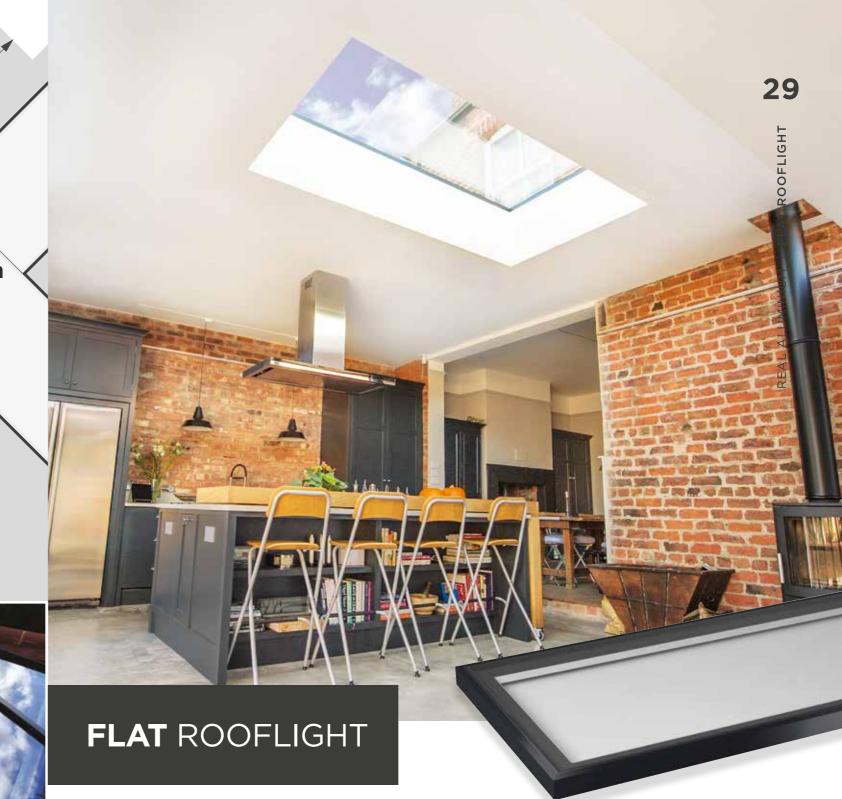

#### **Minimal Sightlines**

The minimalistic contemporary external design with flush glazing gives a sleek, modern appearance and is a stunning addition to any home extension.

#### **Ultimate performance**

With an unrivalled double glazing overall U Value (roof and glass) of 1.3 w/m<sup>2</sup>k the REAL Aluminium Flat Rooflight outperforms many of its rivals.

#### **Maximum Light**

Sitting flush with the internal plaster line, the fixed flat rooflight appears frameless from the interior of the home, creating the illusion of an open roof space.