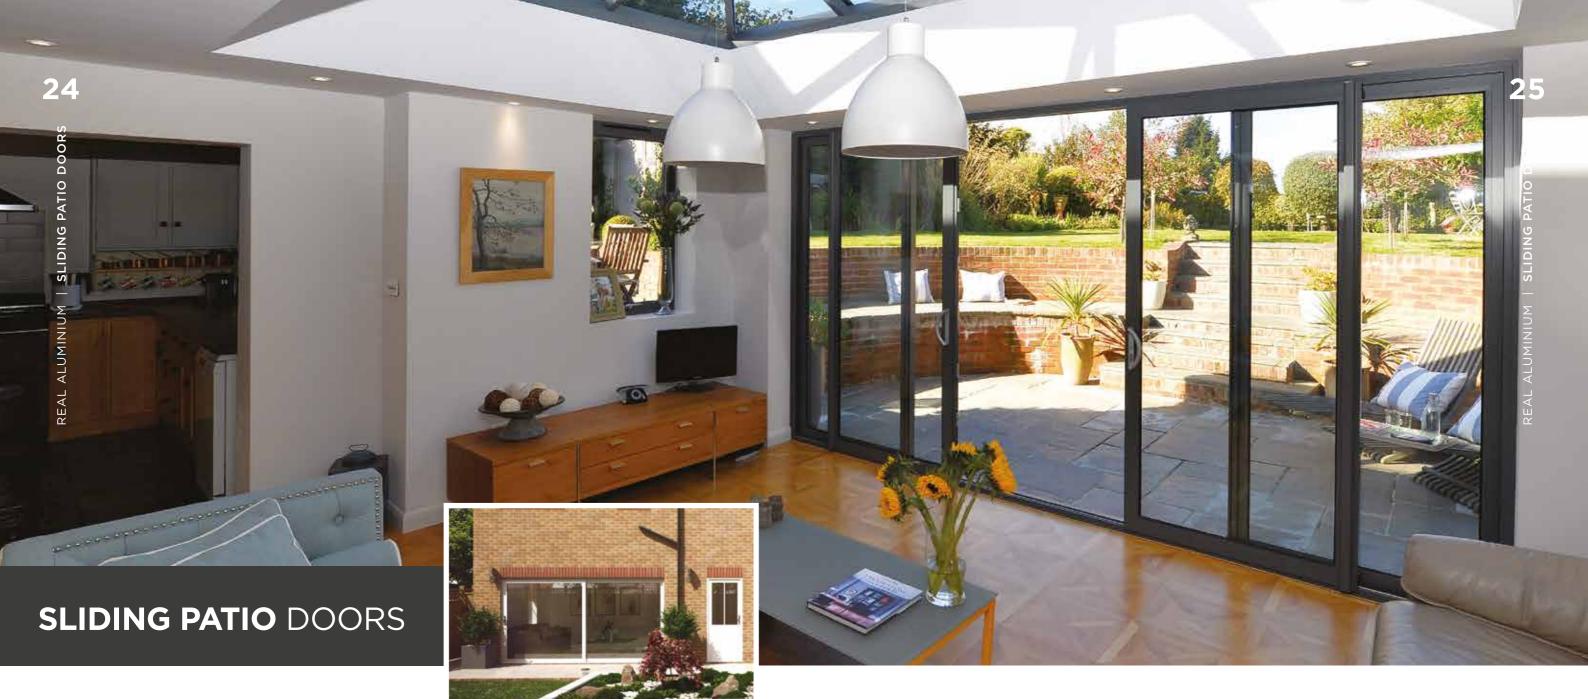

### Create a feeling of light and space using an expanse of uninterrupted glass with the REAL Aluminium Sliding Patio Doors.

The technical design of the REAL Aluminium Sliding Patio Doors make them ideal for large-span areas and situations where bi-folding doors may not be so appropriate such as areas exposed to high winds or upper floor apartments. A Sliding Patio Door will offer you the largest uninterrupted glass area and once open doesn't take up room on a patio or balcony, or inside the home.

Made-to-measure and fitted to the highest standard, the REAL Aluminium Sliding Patio Doors deliver optimum performance. Tested to the highest industry standards, REAL Aluminium Sliding Patio Doors easily glide with guaranteed reliability. The strong, thermally efficient aluminium frames create dramatic sliding sashes with large glass areas without compromising thermal performance or weather resistance.

Using advanced glass technology and superior insulation to keep your home warm, the REAL Sliding Patio Doors form a thermally efficient glass facade, a wonderful way to flood a space with light and enjoy beautiful views.

Available in two, three, four, or six panels, all patio doors are double- or triple-glazed with special sliding mechanisms to enable even the largest sashes to slide open and close smoothly on a double- or triple-track, whatever their size.