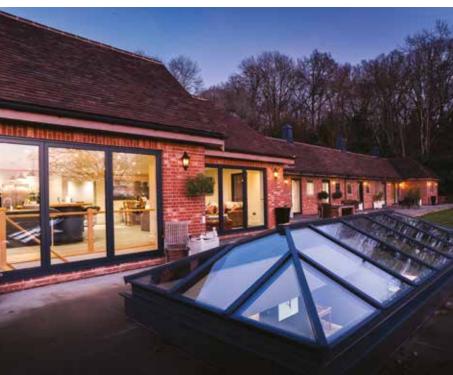

## MORE SKY LESS ROOF™

Perfect for an extension or orangery, this roof lantern offers exceptional benefits unmatched by any other roof on the market. The REAL Aluminium Lantern Roof has sharp, clean lines with minimal roof bars, made possible thanks to the super-slim 40mm frame without chunky support bars or joint covers.

Compared to other conventional Lantern Roofs, the REAL Aluminium Lantern Roof has a 70% slimmer top roof bar (also known as the ridge) and 30% slimmer rafter bars.

Using the benefits of slimline technology, we have combined good looks, outstanding thermal performance and intelligent detailing, to create one of the finest looking lantern roofs available.

The REAL Aluminium **Glazed Roofs offer** exceptional benefits unmatched by any other roof on the market.

The UK's most thermally efficient aluminium lantern roof system\*\*

- The UK's strongest lantern roof system\*\*
- Minimalist modern design
- 70% slimmer roof frame