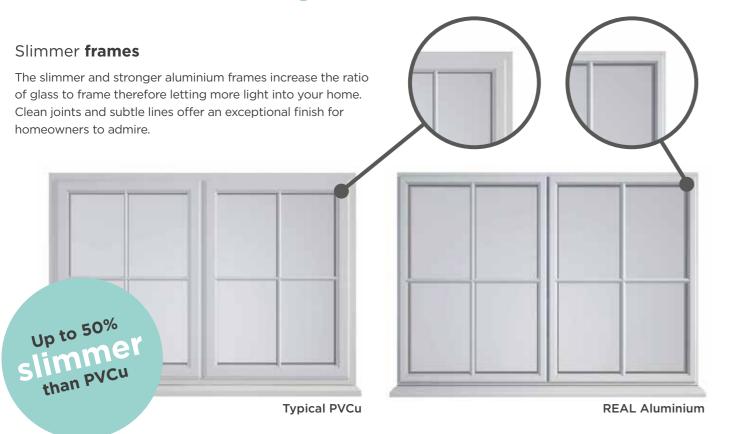

Slim window frames are a must to maximise the amount of natural light entering your home, especially in smaller openings or where Georgian bars are fitted.

Compared to a typical PVCu window, the REAL Aluminium window frames are up to 50% slimmer, allowing the maximum amount of natural light into your home whilst giving a finer ultra-slim appearance.