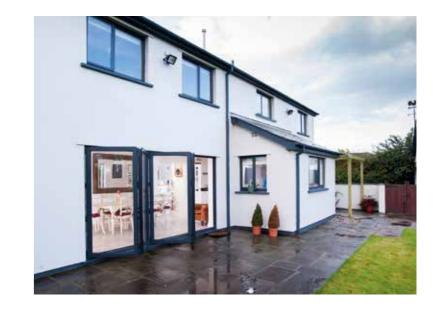

## **BI-FOLDING** DOORS

REAL Aluminium Bi-folding Doors create superior panoramic views all year round from the comfort of your living room, kitchen, conservatory or orangery. By neatly folding and sliding, the REAL Aluminium Bi-folding Doors allow quick and easy access to your garden.

The large panes of glass present unspoilt views of the outside and allow maximum light into your home.

The style of your beautifully designed and carefully manufactured bi-folding doors are easily matched to the existing style of your home and provide a smooth transition between indoor and outdoor space.