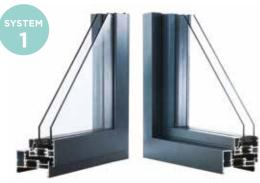

## **Styles** of window

Your **REAL Aluminium** retailer will help you decide which window system is most appropriate for your project and explain the differences.

\* required for system 1