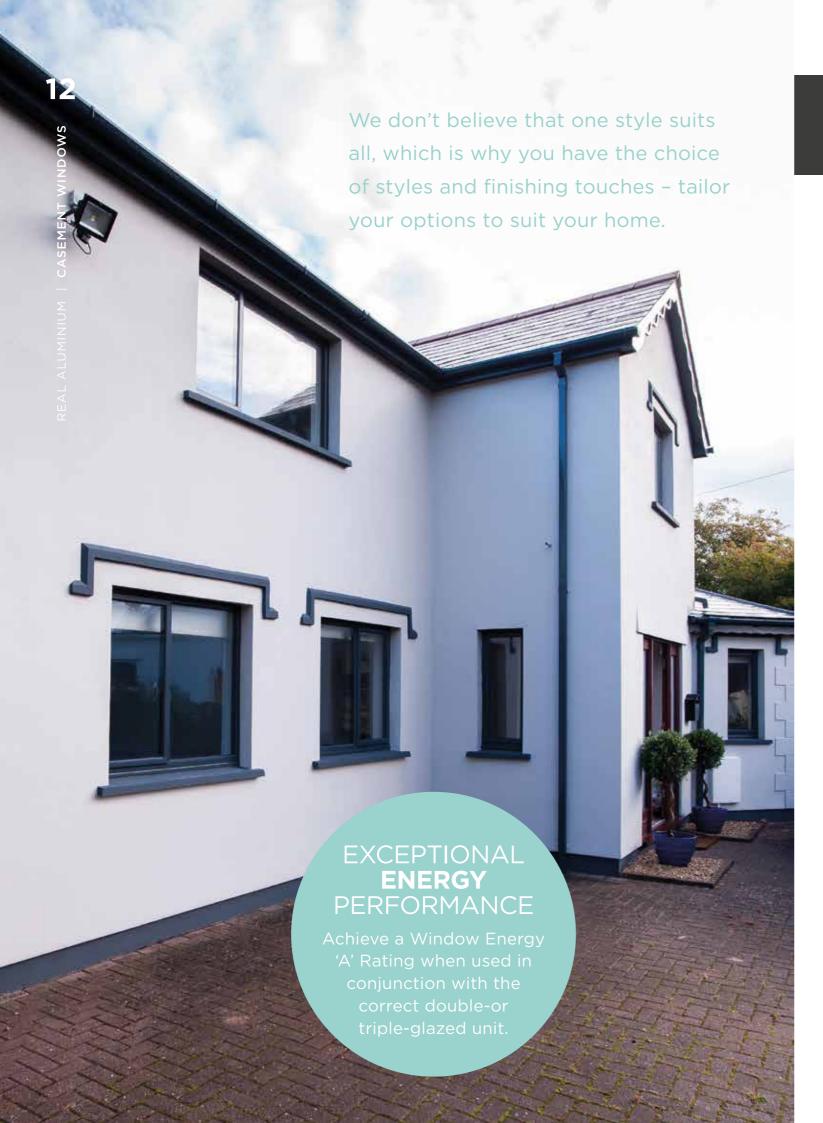

Whatever the style of your home, be it traditional or modern, the REAL Aluminium range offers distinctive styles and designs to suit.

YOUR COMPLETE ALUMINIUM WINDOW, DOOR AND GLAZED ROOF RANGE.

## CASEMENT WINDOWS

From a traditional country cottage to a contemporary town house, the REAL Aluminium range of windows offers style and elegance to suit all tastes.

Ultra-slim frames allow more natural light into each living space and give the best views to the outdoors.

The polyamide thermal barrier reduces heat loss and enhances the overall U Value of a product, allowing REAL Aluminium casement windows to achieve a Window Energy 'A' Rating when used in conjunction with the correct double- or triple-glazed unit.