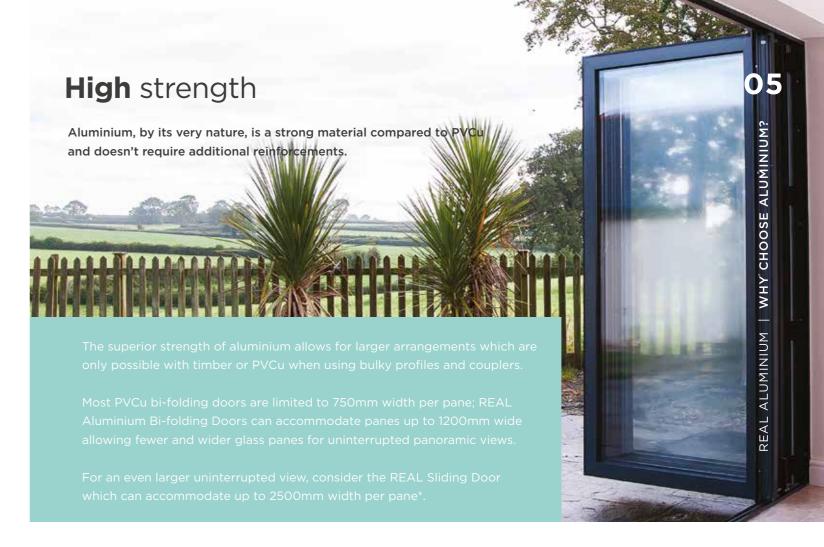

The large panes of glass present unspoilt views of the outside and allow maximum light into your home.

The style of your beautifully designed and carefully manufactured bi-folding doors are easily matched to the existing style of your home and provide a smooth transition between indoor and outdoor space.

Choose from panes up to 1200mm wide and 2500mm high, in a choice of opening options. These can be designed to suit any opening size. Your REAL retailer will give you advice on the most suitable option for your requirement.