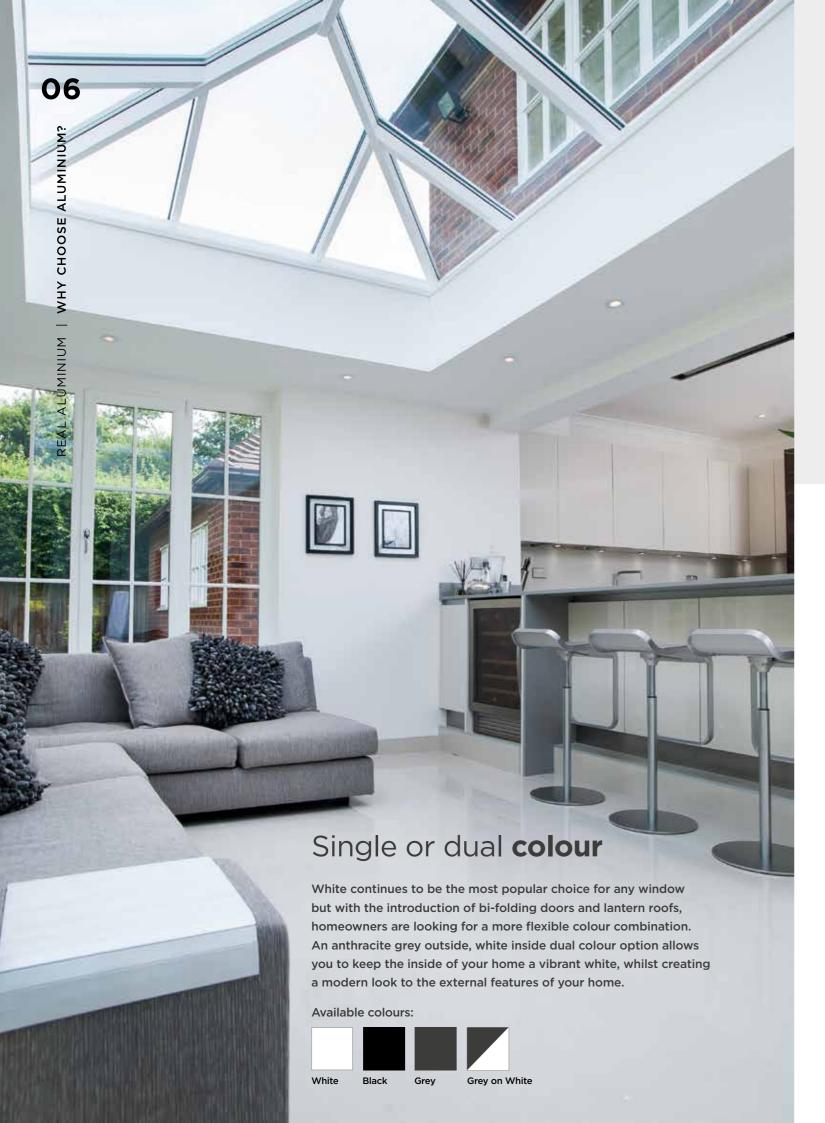

## Long-lasting colour

Each REAL Aluminium product is powder-coated to give one of the most durable finishes available for windows, doors and roofs. The high quality colour process won't discolour, rust or peel, giving it an attractive appearance for longer. REAL Aluminium is even available with a 'marine grade' finish for those who live near the sea.

## **Colour** options

Once you've chosen the style of your door, it's time to choose the colour.

White

Voque

**Standard colours** 