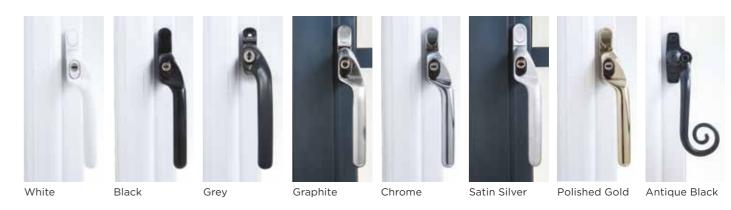

### **Handles**

Hardware is available in a choice of finishes allowing you to tailor your windows to suit your interior.

For additional security and to retain the slim sightlines, system 1 has been designed with a handle block manufactured into the frame. This will appear as a separate section when viewed internally. An example of this is shown on the Graphite and Satin Silver handle above.

HANDLES A

| HANDLES                                     |                                                   |    |       |          | 7-1  |          |
|---------------------------------------------|---------------------------------------------------|----|-------|----------|------|----------|
| Ŧ<br>T                                      |                                                   |    | White | Black    | Grey | Graphite |
| BI-FOLDING<br>DOORS                         | Main handle (Lever (straight) handle)             |    | •     | <b>Ø</b> |      |          |
|                                             | Intermediate handle                               | À  |       |          |      |          |
|                                             | D handle                                          | O  | •     | •        |      |          |
|                                             | Magnetic catch                                    |    |       |          |      |          |
|                                             | Trickle vents                                     |    | •     |          |      |          |
| SLIDING PATIO                               | DOORS                                             |    |       |          |      |          |
| DOORS                                       | Sliding Door D Handle                             | D  | •     | •        |      |          |
| CASEMENT                                    | Offset handle                                     | d  |       |          |      |          |
| WINDOWS                                     | Monkey tail handle                                | ď  |       |          |      |          |
|                                             | Lever (straight) handle                           | -  |       |          |      |          |
|                                             | Lever (swan) handle                               | 1  |       |          |      |          |
| COMPOSITE,<br>ENTRANCE<br>& FRENCH<br>DOORS | Letterplate (black ABS surround)                  |    |       |          |      |          |
|                                             | Letterplate (matching surround)                   |    |       |          |      |          |
|                                             | Knocker Victorian 6" Urn                          | \$ |       |          |      |          |
|                                             | Knocker Victorian 6" Urn with spyhole             | \$ |       |          |      |          |
|                                             | Knocker Victorian 8" Urn Slimline                 | ø  |       |          |      |          |
|                                             | Knocker Victorian 8" Urn<br>Slimline with spyhole | ø  |       |          |      |          |
|                                             | Knocker Ponytail                                  | 2  |       |          |      |          |
|                                             | Numerals 0-9                                      | 1  |       | <b>Ø</b> |      |          |
|                                             |                                                   |    |       |          |      |          |

|          |              | -             |                  |
|----------|--------------|---------------|------------------|
| Chrome   | Satin Silver | Polished Gold | Antique<br>Black |
|          |              |               |                  |
|          |              |               |                  |
|          |              |               |                  |
|          |              |               |                  |
|          |              |               |                  |
|          | <b>⊘</b> *   |               |                  |
|          |              |               |                  |
|          |              |               |                  |
|          |              |               |                  |
|          |              |               |                  |
|          |              |               |                  |
|          |              |               |                  |
| •        | <b>Ø</b>     |               | •                |
|          |              |               |                  |
|          | <b>Ø</b>     | <b>Ø</b>      |                  |
| <b>Ø</b> | <b>Ø</b>     | <b>Ø</b>      |                  |
|          |              |               |                  |
| <b>⊘</b> | <b>Ø</b>     | <b>Ø</b>      | <b>Ø</b>         |
|          |              |               |                  |