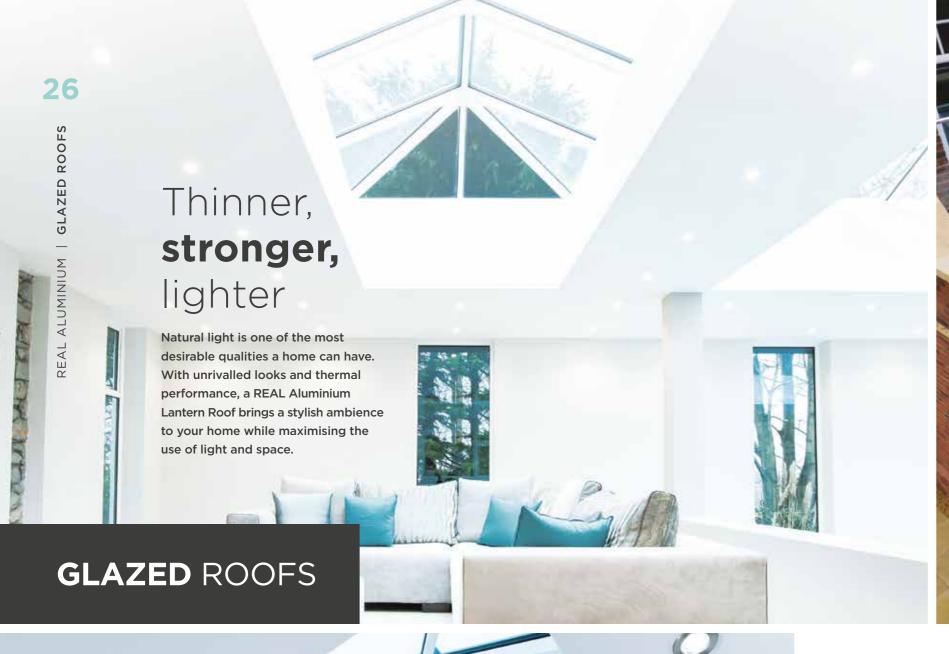

## MORE SKY LESS ROOF™

Perfect for an extension or orangery, this roof lantern offers exceptional benefits unmatched by any other roof on the market. The REAL Aluminium Lantern Roof has sharp, clean lines with minimal roof bars, made possible thanks to the super-slim 40mm frame without chunky support bars or joint covers.

Compared to other conventional Lantern Roofs, the REAL Aluminium Lantern Roof has a 70% slimmer top roof bar (also known as the ridge) and 30% slimmer rafter bars.

Using the benefits of slimline technology, we have combined good looks, outstanding thermal performance and intelligent detailing, to create one of the finest looking lantern roofs available.

The REAL Aluminium **Glazed Roofs offer** exceptional benefits unmatched by any other roof on the market.

The UK's most thermally efficient aluminium lantern roof system\*\*

- The UK's strongest lantern roof system\*\*
- Minimalist modern design
- 70% slimmer roof frame