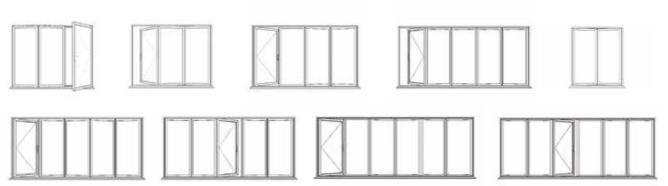

## **BI-FOLDING** DOORS

REAL Aluminium Bi-folding Doors create superior panoramic views all year round from the comfort of your living room, kitchen, conservatory or orangery. By neatly folding and sliding, the REAL Aluminium Bi-folding Doors allow quick and easy access to your garden.

The large panes of glass present unspoilt views of the outside and allow maximum light into your home.

The style of your beautifully designed and carefully manufactured bi-folding doors are easily matched to the existing style of your home and provide a smooth transition between indoor and outdoor space.

Choose from panes up to 1200mm wide and 2500mm high, in a choice of opening options. These can be designed to suit any opening size. Your REAL retailer will give you advice on the most suitable option for your requirement.

Bi-fold doors offer a choice of opening configurations to suit your needs:

- Fold the doors in or out
- Slide all doors to one side
- Create a single entrance for easy access and have the remaining doors slide the opposite way
- Part the doors centrally to create a double door

#### **Configuration examples:**

Not all configurations have an external handle for access from the outside. Please ask your REAL Retailer for details.

SERVICE PROPERTY.