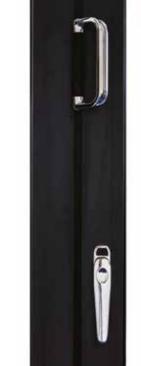

### **Handles**

Hardware is available in a choice of finishes allowing you to tailor your windows to suit your interior.

For additional security and to retain the slim sightlines, system 1 has been designed with a handle block manufactured into the frame. This will appear as a separate section when viewed internally. An example of this is shown on the Graphite and Satin Silver handle above.

The enhanced security multi-point locking systems designed, developed and tested in the UK to deliver the highest levels of performance, offer homeowners security and peace of mind.

Each lock features a combination of hooks and anti-lift bolts for greater security. Windows have added protection to strengthen hinges.