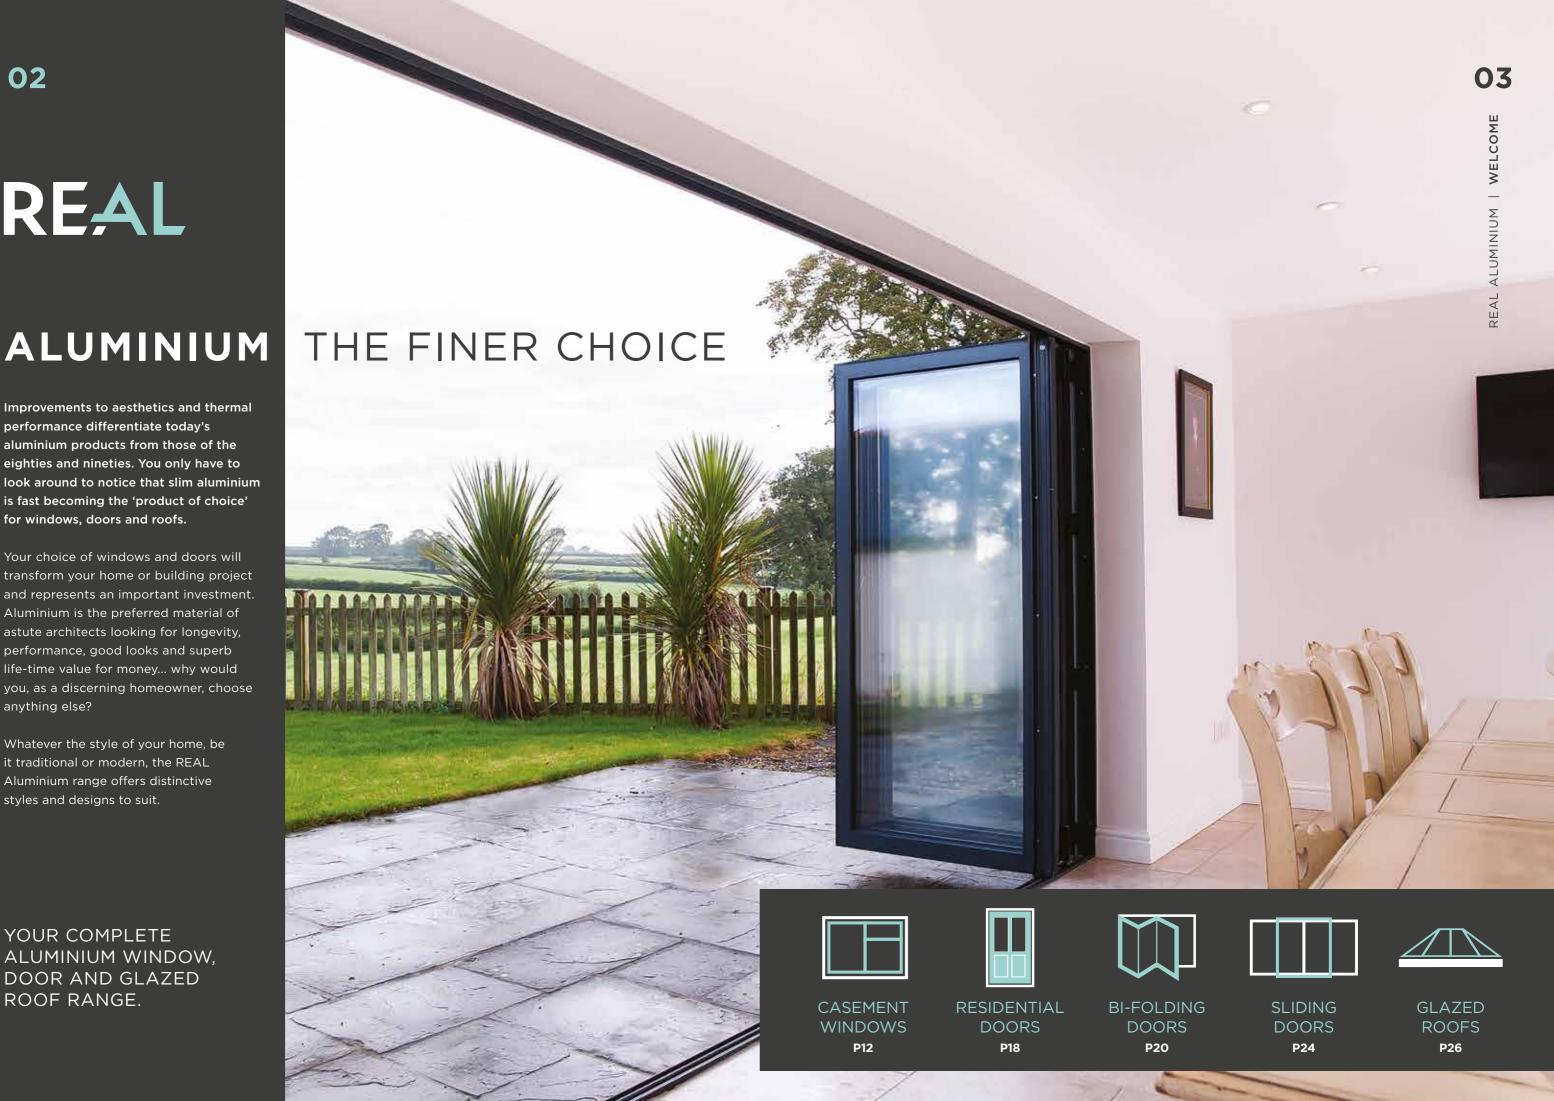

## MAKING YOUR DREAM HOME A REALITY

YOUR COMPLETE ALUMINIUM WINDOW, DOOR AND GLAZED ROOF RANGE.

Improvements to aesthetics and thermal performance differentiate today's aluminium products from those of the eighties and nineties. You only have to look around to notice that slim aluminium is fast becoming the 'product of choice' for windows, doors and roofs.

Your choice of windows and doors will transform your home or building project and represents an important investment. Aluminium is the preferred material of astute architects looking for longevity, performance, good looks and superb life-time value for money... why would you, as a discerning homeowner, choose anything else?

Whatever the style of your home, be it traditional or modern, the REAL Aluminium range offers distinctive styles and designs to suit.

YOUR COMPLETE ALUMINIUM WINDOW, DOOR AND GLAZED ROOF RANGE.