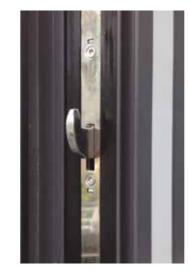

The enhanced security multi-point locking systems designed, developed and tested in the UK to deliver the highest levels of performance, offer homeowners security and peace of mind.

Each lock features a combination of hooks and anti-lift bolts for greater security. Windows have added protection to strengthen hinges.

High-security hinge guards are available on all REAL Aluminium windows and doors for added security. So, in the unlikely event of an intruder attacking the hinges rather than the locks, these devices prevent the door or window from being pushed/pulled open. This is particularly valuable on open-out doors as the hinges are on the outside.