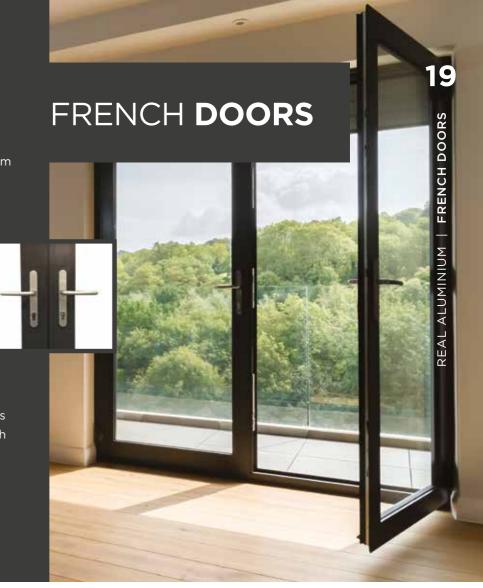

Glass panels either side of your REAL Aluminum French Door delivers copious amounts of light flooding into your home.

#### **Double locking handles**

For extra peace of mind, REAL Aluminum French Doors or double doors boast extra security with multipoint locking handles and the option of additional handles and locking on both doors.

#### Low threshold

An optional low threshold is great for doors which are used regularly and creates a flush appearance due to its minimal step over.\*

Featured Classic-al Interior design

Available colours: