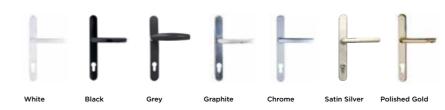

#### Available colours:

**Exterior design** 

**Interior design** 

#### Available colours:

**Exterior design** 

Interior design

### **Handles**

Hardware is available in a choice of finishes allowing you to tailor your windows to suit your interior.

For additional security and to retain the slim sightlines, system 1 has been designed with a handle block manufactured into the frame. This will appear as a separate section when viewed internally. An example of this is shown on the Graphite and Satin Silver handle above.