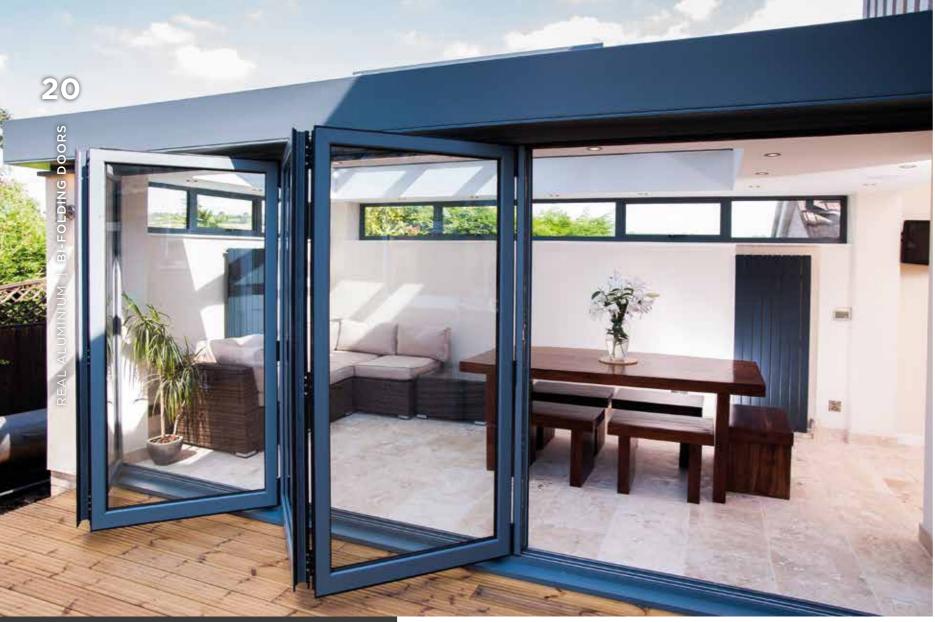

## **BI-FOLDING** DOORS

REAL Aluminium Bi-folding Doors create superior panoramic views all year round from the comfort of your living room, kitchen, conservatory or orangery. By neatly folding and sliding, the REAL Aluminium Bi-folding Doors allow quick and easy access to your garden.

The large panes of glass present unspoilt views of the outside and allow maximum light into your home.

The style of your beautifully designed and carefully manufactured bi-folding doors are easily matched to the existing style of your home and provide a smooth transition between indoor and outdoor space.

Choose from panes up to 1200mm wide and 2500mm high, in a choice of opening options. These can be designed to suit any opening size. Your REAL retailer will give you advice on the most suitable option for your requirement.