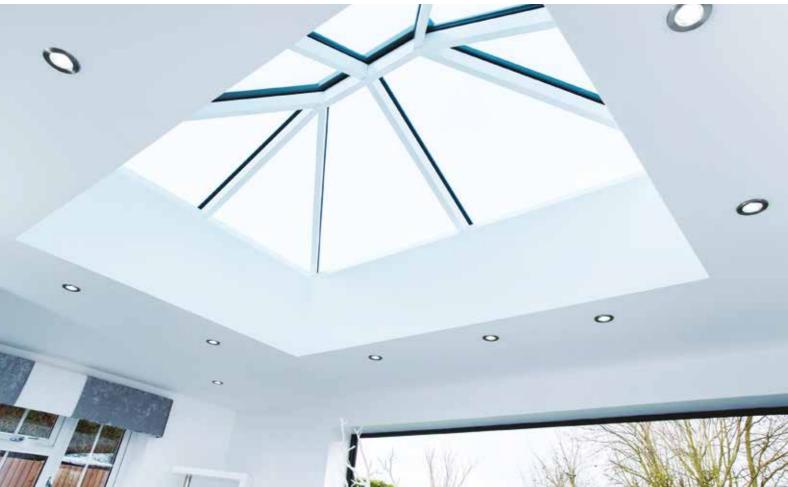

## MORE SKY LESS ROOF™

Perfect for an extension or orangery, this roof lantern offers exceptional benefits unmatched by any other roof on the market. The REAL Aluminium Lantern Roof has sharp, clean lines with minimal roof bars, made possible thanks to the super-slim 40mm frame without chunky support bars or joint covers.

Compared to other conventional Lantern Roofs, the REAL Aluminium Lantern Roof has a 70% slimmer top roof bar (also known as the ridge) and 30% slimmer rafter bars.

Using the benefits of slimline technology, we have combined good looks, outstanding thermal performance and intelligent detailing, to create one of the finest looking lantern roofs available.

The REAL Aluminium **Glazed Roofs offer** exceptional benefits unmatched by any other roof on the market.

The UK's most thermally efficient aluminium lantern roof system\*\*

- The UK's strongest lantern roof system\*\*
- Minimalist modern design
- 70% slimmer roof frame