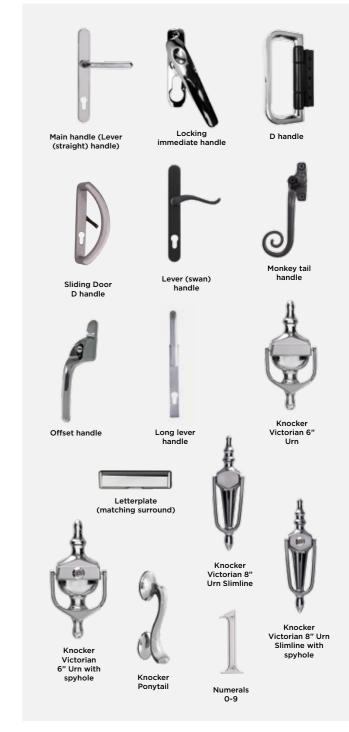

## **Handles** and accessories

When creating a beautiful and stylish home, details are everything. The handles and accessories available throughout the REAL Aluminium range offer every home a matching suite of high-quality products. Use the reference chart below to discover the perfect set of handles and accessories for your home.

All handles and accessories have been tested to ensure high standards of endurance and functionality.

| Lock | S |
|------|---|
|------|---|

REAL Aluminium doors that have more than one lock will only require one key to operate all of them (this is called 'keyed alike'). Separate doors will have unique keys unless specified. When specifying a high-security key system (3 Star System), all keys will be unique. For further details, please speak to your REAL Retailer.

HANDLES A

| HANDLES                                     |                                                   |    |       |          | 7-1  |          |
|---------------------------------------------|---------------------------------------------------|----|-------|----------|------|----------|
| Ŧ<br>T                                      |                                                   |    | White | Black    | Grey | Graphite |
| BI-FOLDING<br>DOORS                         | Main handle (Lever (straight) handle)             |    | •     | <b>Ø</b> |      |          |
|                                             | Intermediate handle                               | À  |       |          |      |          |
|                                             | D handle                                          | O  | •     | •        |      |          |
|                                             | Magnetic catch                                    |    |       |          |      |          |
|                                             | Trickle vents                                     |    | •     |          |      |          |
| SLIDING PATIO                               | DOORS                                             |    |       |          |      |          |
| DOORS                                       | Sliding Door D Handle                             | D  | •     | •        |      |          |
| CASEMENT                                    | Offset handle                                     | d  |       |          |      |          |
| WINDOWS                                     | Monkey tail handle                                | ď  |       |          |      |          |
|                                             | Lever (straight) handle                           | -  |       |          |      |          |
|                                             | Lever (swan) handle                               | 1  |       |          |      |          |
| COMPOSITE,<br>ENTRANCE<br>& FRENCH<br>DOORS | Letterplate (black ABS surround)                  |    |       |          |      |          |
|                                             | Letterplate (matching surround)                   |    |       |          |      |          |
|                                             | Knocker Victorian 6" Urn                          | \$ |       |          |      |          |
|                                             | Knocker Victorian 6" Urn with spyhole             | \$ |       |          |      |          |
|                                             | Knocker Victorian 8" Urn Slimline                 | ø  |       |          |      |          |
|                                             | Knocker Victorian 8" Urn<br>Slimline with spyhole | ø  |       |          |      |          |
|                                             | Knocker Ponytail                                  | 2  |       |          |      |          |
|                                             | Numerals 0-9                                      | 1  |       | <b>Ø</b> |      |          |
|                                             |                                                   |    |       |          |      |          |