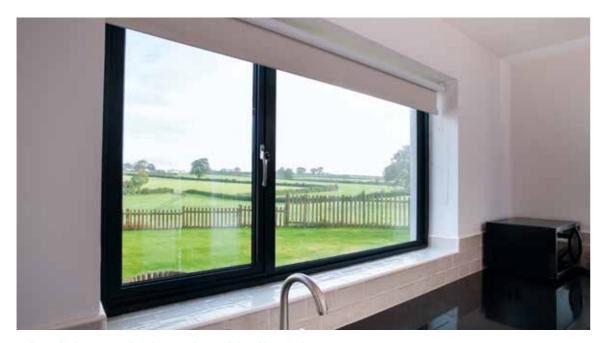

Slim window frames are a must to maximise the amount of natural light entering your home, especially in smaller openings or where Georgian bars are fitted.

Compared to a typical PVCu window, the REAL Aluminium window frames are up to 50% slimmer, allowing the maximum amount of natural light into your home whilst giving a finer ultra-slim appearance.

## CASEMENT WINDOWS

From a traditional country cottage to a contemporary town house, the REAL Aluminium range of windows offers style and elegance to suit all tastes.

Ultra-slim frames allow more natural light into each living space and give the best views to the outdoors.