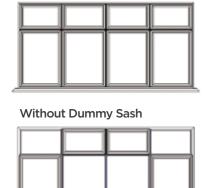

#### With Dummy Sash

These images demonstrate the appearance of your chosen windows with or without a 'dummy sash.'

## Dummy sashes\*

If you have an eye for detail you may wish to consider 'dummy sashes' to give that truly symmetric design.

Window styles that have a combination of opening and fixed areas can look a little uneven due to the frame design. A dummy sash allows you to balance the sight-lines and create a more uniformed look.