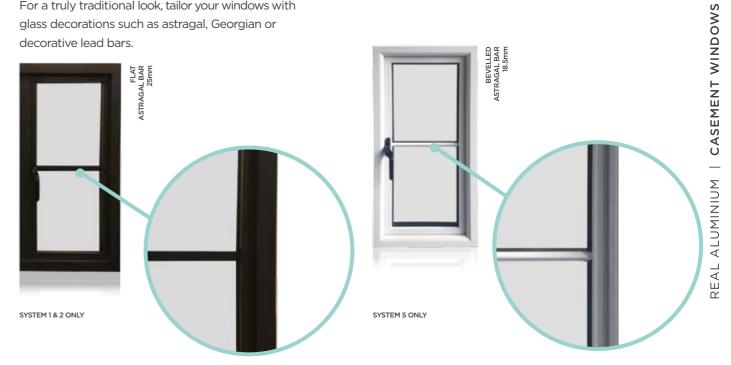

## Glass decorations

For a truly traditional look, tailor your windows with glass decorations such as astragal, Georgian or decorative lead bars.

Easyclean hinges

Optional easy-clean hinges let you slide your window open to one side allowing you to easily clean both sides of the glass from inside the home. These have the added benefit of opening to almost 90°, giving an unobstructed view from your room and creating an easy fire exit.