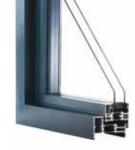

## **Square Contemporary**

The square-edged appearance of the 'Contemporary' window option provides clean, slim sightlines and a modern finish to any home.

Its appearance complements the REAL Bi-folding and Sliding Patio Door range.

#### Available colours:

**Exterior design** 

Interior design