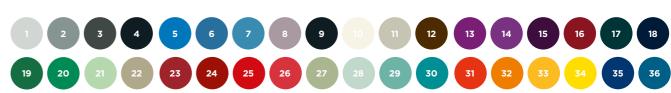

## **Colour** options

Once you've chosen the style of your door, it's time to choose the colour.

White

Voque

**Standard colours** 

#### **Bespoke colours**

- Platinum
- Lead
- Granite
- Gunmetal
- Sky Blue 6. Dusk
- 8. Hazy
  - Pastel Blue
- 10. Soft Cream
- Pottery
- 12. Nut Brown Passion Flower
- 14. Foxglove Aubergine 16. Claret
- 21. Sweet Pea 22. Pistachio 23. Deep Cerise
- 20. Fern Green

17. Peacock

18. Midnight

24. Scarlet

19. Pear

- Light House Rhubarb Chartwell

30.

Duck Egg

Salsa Red

- Coastal Blue Sea Green

35. Ultramarine Blue

33. Turmeric34. Buttercup

Note: there may be shade variations between the aluminium frame and the composite door due to differing paint processes.