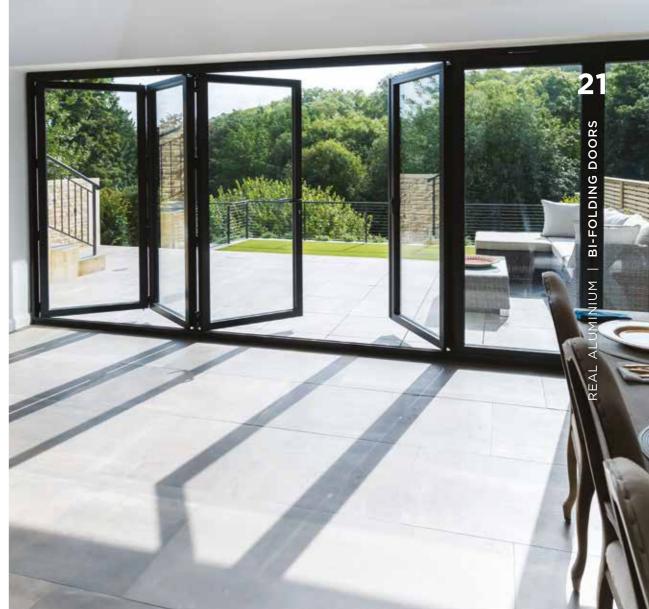

## **BI-FOLDING** DOORS

REAL Aluminium Bi-folding Doors create superior panoramic views all year round from the comfort of your living room, kitchen, conservatory or orangery. By neatly folding and sliding, the REAL Aluminium Bi-folding Doors allow quick and easy access to your garden.

The large panes of glass present unspoilt views of the outside and allow maximum light into your home.

The style of your beautifully designed and carefully manufactured bi-folding doors are easily matched to the existing style of your home and provide a smooth transition between indoor and outdoor space.

Choose from panes up to 1200mm wide and 2500mm high, in a choice of opening options. These can be designed to suit any opening size. Your REAL retailer will give you advice on the most suitable option for your requirement.