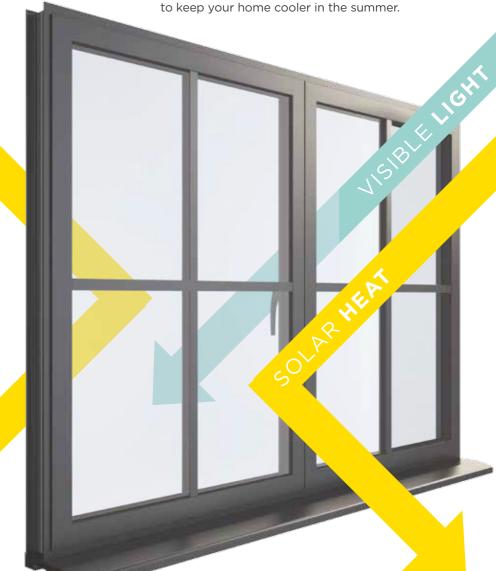

# Making your room an all-year-round **living space...**

The goal is to let visible light in, whilst keeping solar heat out in the summer and radiant heat in during the winter.

Increasing comfort and offering energy savings for the home.

#### Low-E glass

Low-E glass is a clear glass with a microscopically thin coating of a metal oxide that allows light and heat from the sun to pass into the building but at the same time reflects heat back in rather than letting it escape.

#### Solar control

This intelligent glass (also known as 'anti-sun glass') reflects over 60% of the sun's solar energy, controlling the amount of heat entering the home through the glass. This is particularly advantageous for conservatories and large glazed areas such as sliding patio doors, helping to keep your home cooler in the summer.