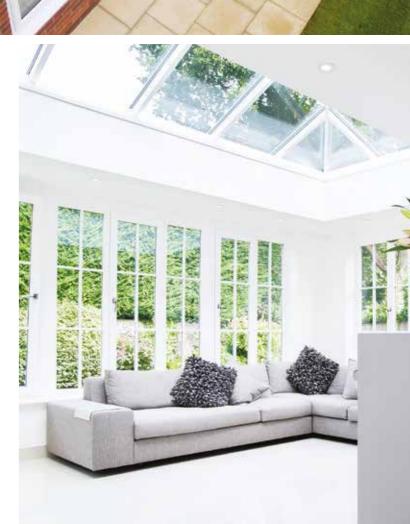

## MORE SKY LESS ROOF™

Perfect for an extension or orangery, this roof lantern offers exceptional benefits unmatched by any other roof on the market. The REAL Aluminium Lantern Roof has sharp, clean lines with minimal roof bars, made possible thanks to the super-slim 40mm frame without chunky support bars or joint covers.

Compared to other conventional Lantern Roofs, the REAL Aluminium Lantern Roof has a 70% slimmer top roof bar (also known as the ridge) and 30% slimmer rafter bars.

Using the benefits of slimline technology, we have combined good looks, outstanding thermal performance and intelligent detailing, to create one of the finest looking lantern roofs available.

The REAL Aluminium **Glazed Roofs offer** exceptional benefits unmatched by any other roof on the market.

The UK's most thermally efficient aluminium lantern roof system\*\*

- The UK's strongest lantern roof system\*\*
- Minimalist modern design
- 70% slimmer roof frame