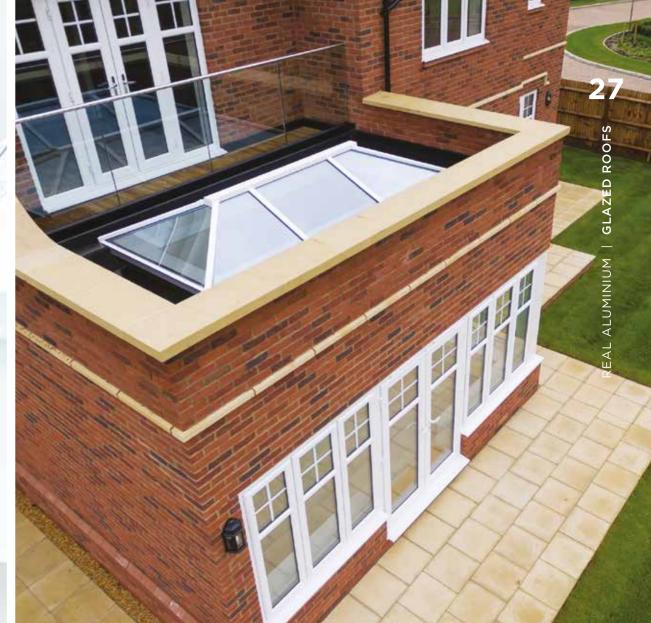

## MORE SKY LESS ROOF™

Perfect for an extension or orangery, this roof lantern offers exceptional benefits unmatched by any other roof on the market. The REAL Aluminium Lantern Roof has sharp, clean lines with minimal roof bars, made possible thanks to the super-slim 40mm frame without chunky support bars or joint covers.

Compared to other conventional Lantern Roofs, the REAL Aluminium Lantern Roof has a 70% slimmer top roof bar (also known as the ridge) and 30% slimmer rafter bars.

Using the benefits of slimline technology, we have combined good looks, outstanding thermal performance and intelligent detailing, to create one of the finest looking lantern roofs available.

The REAL Aluminium **Glazed Roofs offer** exceptional benefits unmatched by any other roof on the market.

The UK's most thermally efficient aluminium lantern roof system\*\*

- The UK's strongest lantern roof system\*\*
- Minimalist modern design
- 70% slimmer roof frame