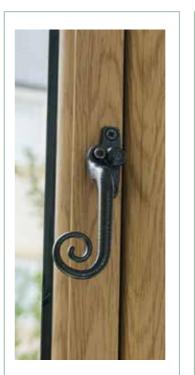

## INFINITY MONKEY TAIL HANDLE

Matching monkey tail dummy stay also available to create a perfect suite.

Elegant design inspired by 19th century ironmongery, our monkey tail handle gives a classic finish to our Infinity Window and Door Collection.

Manufactured from die-cast zinc with a specially formulated finish, it is suitable for all our Infinity styles, most rooms and most interior schemes, you just need to choose the best colour option for you.