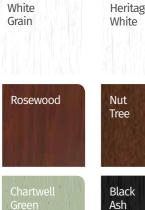

# THE **COLOUR** COLLECTION

A UNIQUE RANGE OF WOODGRAIN FOIL COLOURS IN 27 COLOURWAYS FROM STOCK, COMPLETE WITH MATCHING ANCILLARIES, TRIMS AND ACCESSORIES

Our Heritage colour collection has been specially designed to help you put together the perfect colour palette for your home.

Heritage

Classic Cream

Cream

Agate Grey

Anthracite Smooth

- Beautiful authentic 'wood like' finish
- Extremely durable
- 10 year manufacturer's guarantee
- Each colour has its own matching ancillaries, trims and accessories
- Available from stock

Rosewood

Rosewood

\* Heritage colour combinations shown below are available **from stock** in the **Flush** & **Sculptured** Sash only. Chamfered Sash is

Heritage

White