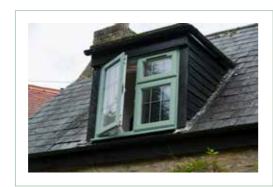

## FLUSH SASH

Flush casement windows are characterised by openers that close into the frame and finish flush with the face of the window to replicate timber style windows.

S

## SCULPTURED SASH

Sculptured Sash windows feature outward opening sashes, which stand proud of the face of the window frame and are the more typical style found in houses today.