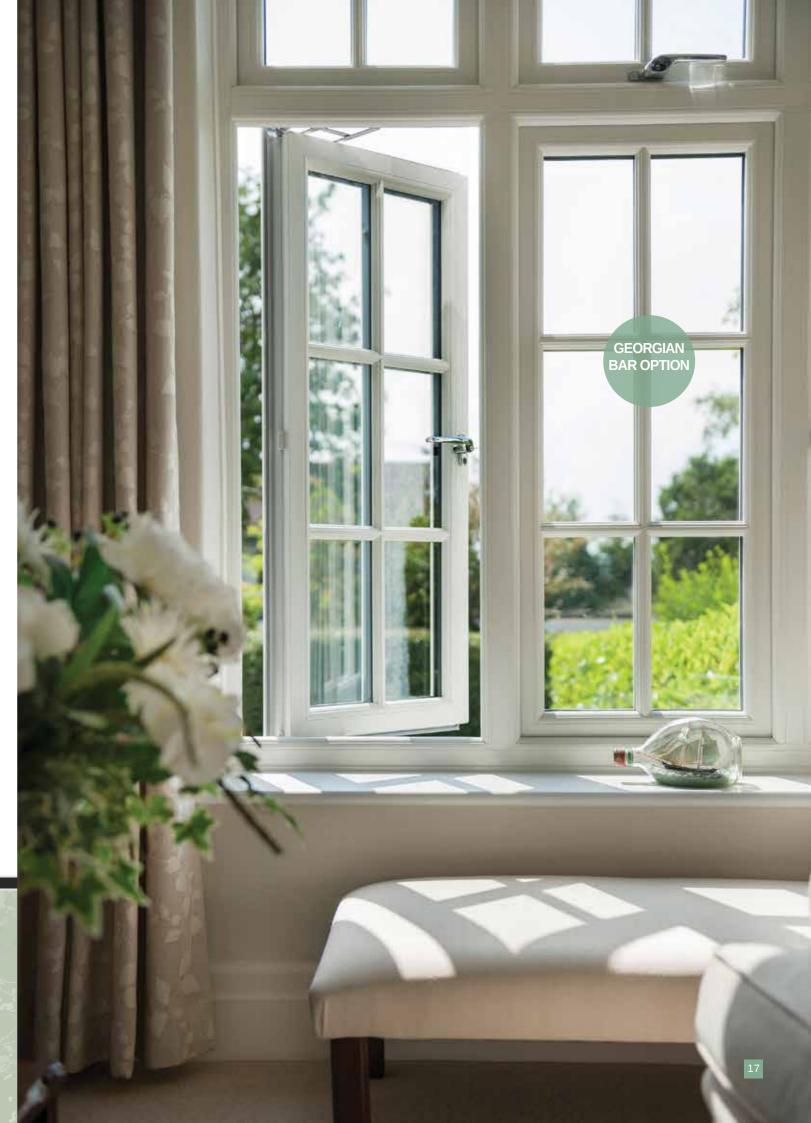

## FLUSH SASH

Flush casement windows are characterised by openers that close into the frame and finish flush with the face of the window to replicate timber style windows.

S

We have designed the Infinity Window and Door Collection with this in mind; replicating the appearance and style of traditional timber windows with features such as our authentic Wood Grain Finish, Monkey Tail Handles and Georgian Bar options. However, you should always obtain consent from a planning/conservation officer before proceeding with an installation.