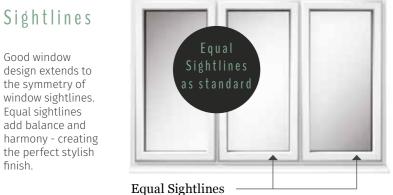

Sightlines

design extends to

window sightlines.

the perfect stylish

finish.

the symmetry of

Equal sightlines add balance and

Good window