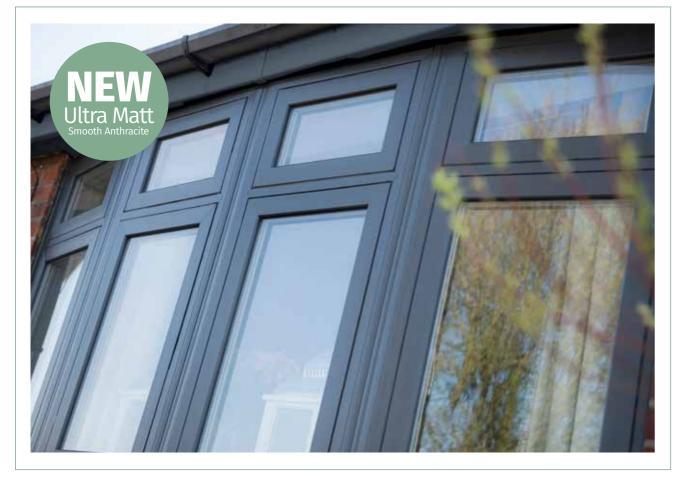

## INFINITY FLUSH SASH

The stunning new Ultra Matt Smooth Anthracite colouring brings a modern twist to the Infinity range.

Graf welded joints provide a superh finish, whilst the smooth matt effect provides the look of aluminium.

Graf welded joints provide a superb finish, whilst the smooth matt effect provides the look of aluminium without the expensive price tag. This look will enhance period properties or provide a quality finish to extensions or newly designed houses alike