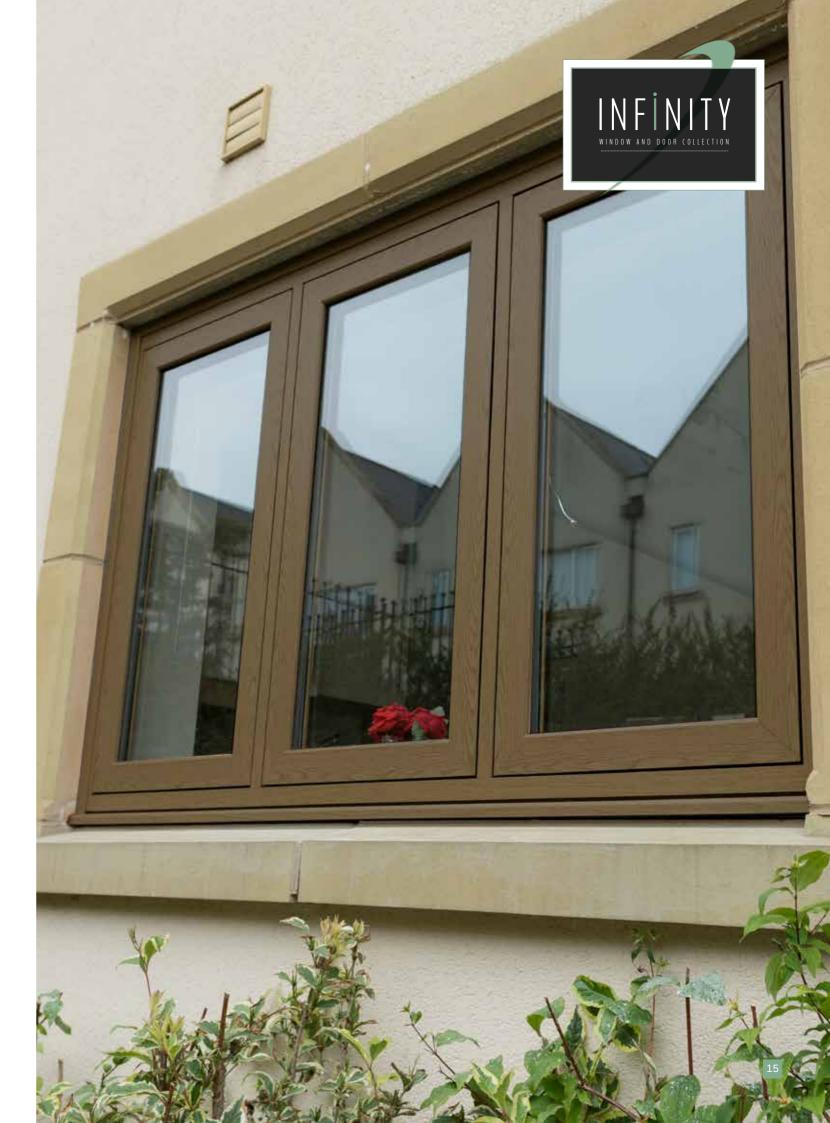

## INFINITY SCULPTURED SASH

Our beautiful Infinity Sculptured Sash windows feature outward opening sashes, which stand proud of the face of the window frame and are the more typical style found in houses today. This range is ideal for period properties and those who want to add character and enhance the appearance of their homes. The stunning and individual aesthetic of this range makes it a market leader.

- ✓ Sleek slimline frames
- Innovative smooth corner weld for contemporary yet timber-like visuals
- Exquisite Georgian bar option
- Optional sash horn available
- Unique night vent facility
- Traditional ironmongery options
- High security handles and locks for your peace of mind
- Sealed unit for increased energy efficiency
- ✓ Enhanced security PAS 24 Approved\*
- ✓ Double or triple glazing available
- Manufactured using Graf Synergy's state-of-the-art Seamless Quad Welder
- Available in a wide range of hand-picked Infinity woodgrain finishes