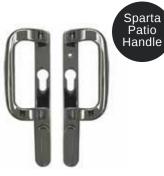

### DOOR HANDLES

For sliding doors, double opening or French doors, we have a range of handles with a classic design to perfectly complement the Infinity Window and Door Collection.

locks. See page 25 for more details.

Patio Handles available in 7 colours; White, Black, Hardex Chrome, Hardex Gold, Hardex Graphite, Hardex Bronze and Antique Black.