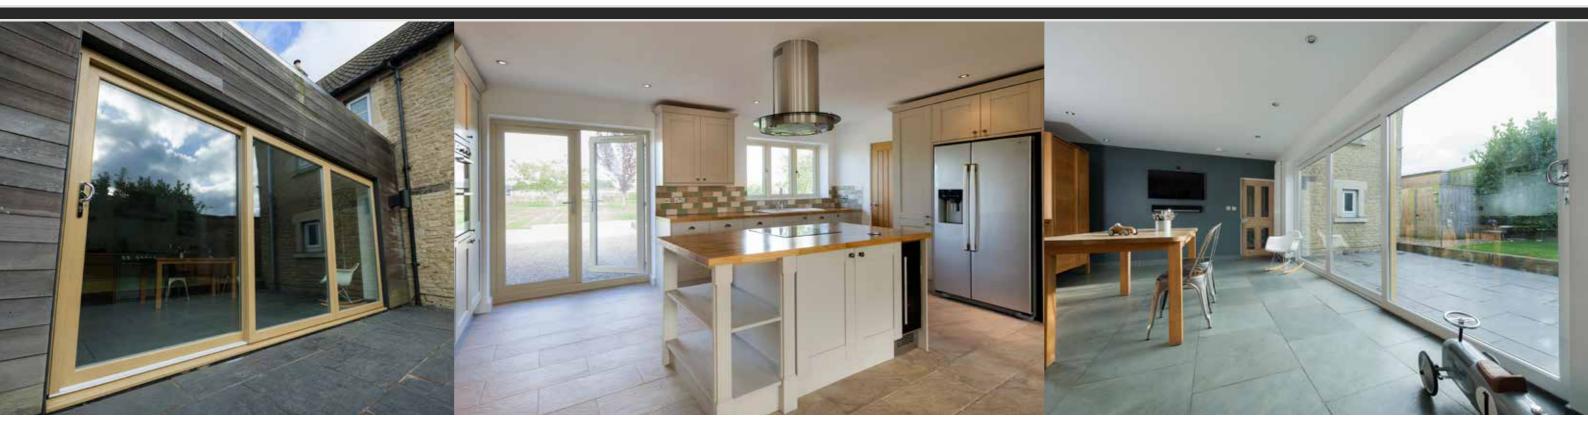

## INFINITY SLIDING & FRENCH DOORS

#### OUTSTANDING INSULATION

With its unique high performance weatherseal and clever internal design, the Infinity door collection provides superb thermal insulation and sound proofing (with the correct glazing configuration). Designed for compliance with Building Regulations, the Infinity Window and Door Collection offers long lasting benefits.

#### PROTECTION FROM ROGUE ELEMENTS

It's not just the weathering properties that make the Infinity Window and Door Collection an excellent choice. Its core design is compatible with the latest security specific hardware, making it a truly robust proposition to deter any game intruder. For peace of mind the complete system comes fully accredited to PAS24\*, the enhanced security standard.