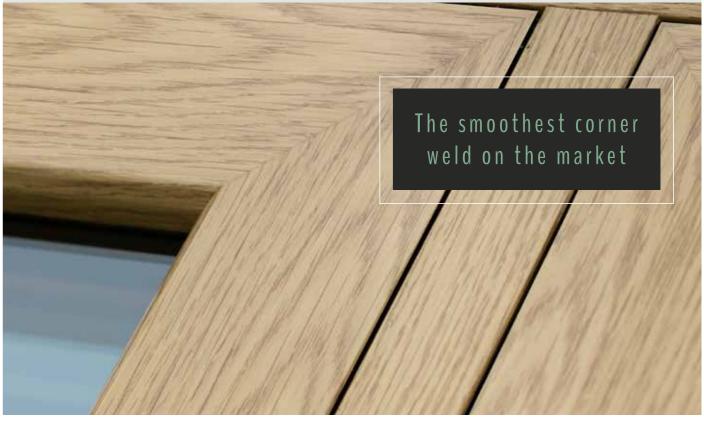

## WELCOME

Infinity is the most stylish, advanced and high-performing timber-alternative window and door range currently available in the UK market.

Faithfully replicating traditional timber with all the benefits of state-of-the art uPVC, Infinity offers A+ rated energy efficiency, British Standard PAS24\*-accredited security, and one of the highest weather ratings achievable – while cutting-edge uPVC manufacturing technology gives it the smoothest corner welds on the market.

## A RANGE SUPERIOR TO ANY OTHER

Easy to maintain, energy efficient and boasting an innovative smooth corner weld design that lets you make a distinct style statement, the Infinity Window and Door Collection is the revolutionary new choice for all homeowners that wish to install uPVC windows and doors.

The Infinity Window and Door Collection is manufactured using high quality Infinity profiles for the highest level of both energy efficiency and strength. Infinity doesn't just offer great technical features though; even the corner joints look like those on timber windows, creating a smooth joint rather than the ugly corner welds typically featured on uPVC window frames.