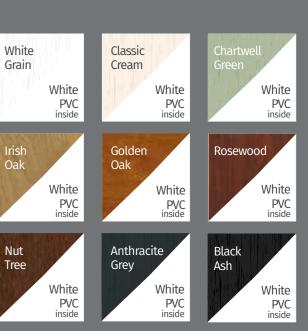

# THE **COLOUR** COLLECTION

A UNIQUE RANGE OF WOODGRAIN FOIL COLOURS IN 27 COLOURWAYS FROM STOCK, COMPLETE WITH MATCHING ANCILLARIES, TRIMS AND ACCESSORIES

Our Heritage colour collection has been specially designed to help you put together the perfect colour palette for your home.

## **COLOUR PALETTE**

If you're looking for a specific colour, please ask your installer to help you. There's practically hundreds of Renolit colour finishes you can choose from to suit your property and taste.

Heritage

Classic Cream

Cream

Agate Grey

Anthracite Smooth

- Beautiful authentic 'wood like' finish
- Extremely durable
- 10 year manufacturer's guarantee
- Each colour has its own matching ancillaries, trims and accessories
- Available from stock

Rosewood

Rosewood

\* Heritage colour combinations shown below are available **from stock** in the **Flush** & **Sculptured** Sash only. Chamfered Sash is

Heritage

White