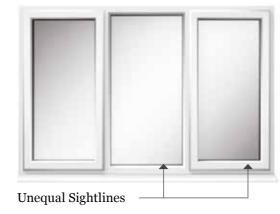

## Leaded and Georgian

The design of your Infinity windows and doors have a big impact on the overall appearance of your home. Whatever the age of your property, the original windows and doors were designed to harmonise with it. So it's important to consider what will look right for the building when you replace them. The right design and look can preserve or enhance the value of your home.

Sightlines

design extends to

window sightlines.

the perfect stylish

finish.

the symmetry of

Equal sightlines add balance and

Good window