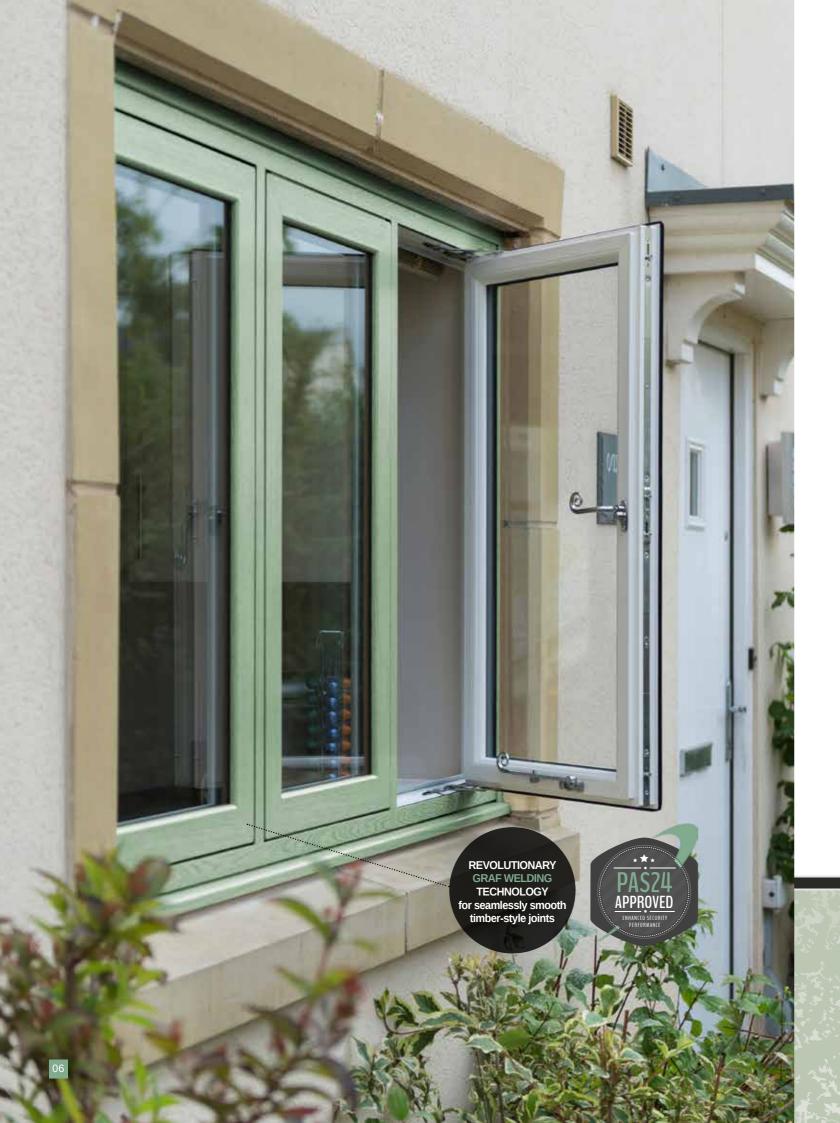

## INFINITY WINDOW AND DOOR COLLECTION

When it comes to selecting the best products to enhance and protect your home, you want to be sure you're making the right choice. Beautiful, stylish, expertly made, our Infinity Window and Door Collection made up of uPVC Flush, Sculptured and Chamfered Sash windows and doors strike the perfect balance between energy efficiency, security and design.

## A RANGE SUPERIOR TO ANY OTHER

Easy to maintain, energy efficient and boasting an innovative smooth corner weld design that lets you make a distinct style statement, the Infinity Window and Door Collection is the revolutionary new choice for all homeowners that wish to install uPVC windows and doors.

The Infinity Window and Door Collection is manufactured using high quality Infinity profiles for the highest level of both energy efficiency and strength. Infinity doesn't just offer great technical features though; even the corner joints look like those on timber windows, creating a smooth joint rather than the ugly corner welds typically featured on uPVC window frames.