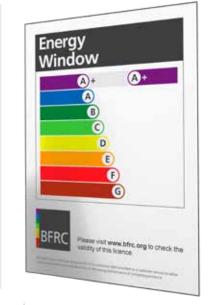

## SUPERB ENERGY RATINGS

#### KEY FEATURES

- Imitates the aesthetics of a timber door
- Designed in line with the award winning flush window (G17 New Product of the Year)
- Dedicated sash profile
- ✓ Dedicated PAS24\* approved hardware system:
- Traditional butt hinge, 3D adjustable with integrated dog-bolt and weather seal 3-hook lock with tamper proof gearbox, integrated bottom shoot-bolt and two top shoot-bolt sizes
- Non-handed adjustable keep, watertight design with integrated dust buckets and no packers
- Adjustable shoot-bolt keeps for single, double and low threshold doors
- Non-handed double arm restrictor for single and double doors
- #BestInClass double & single door weather performance:
- Air Permeability Class 4 600 Pa Water Tightness - Class E1050 Pa Wind Resistance - Class A3 1200 Pa
- Doorset energy rating A
- ✓ Double glazed U<sub>d</sub> 1.3, triple glazed U<sub>d</sub> 1.0
- Dedicated galvanised reinforcement, no glass bonding
- 27 colourways from stock
- ✓ The ideal alternative to aluminium