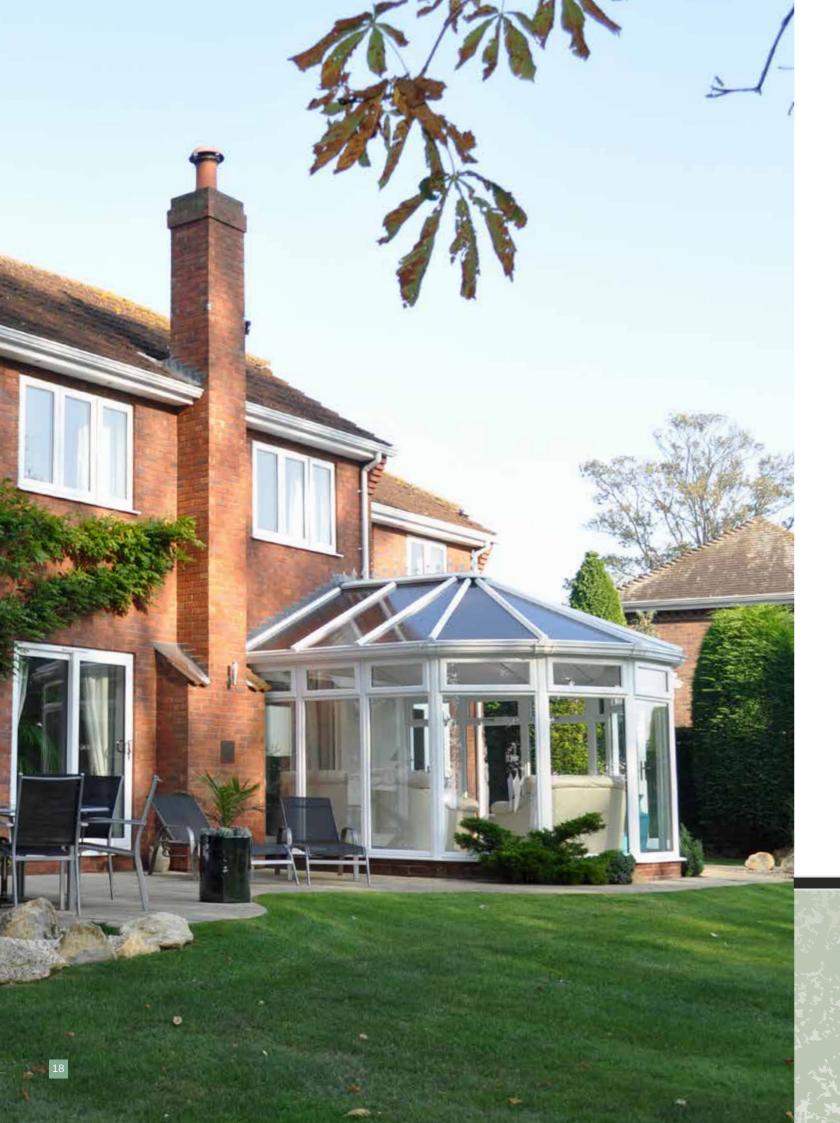

## INFINITY WINDOW AND DOOR COLLECTION

When it comes to selecting the best products to enhance and protect your home, you want to be sure you're making the right choice. Beautiful, stylish, expertly made, our Infinity Window and Door Collection made up of uPVC Flush, Sculptured and Chamfered Sash windows and doors strike the perfect balance between energy efficiency, security and design.

## A RANGE SUPERIOR TO ANY OTHER

Easy to maintain, energy efficient and boasting an innovative smooth corner weld design that lets you make a distinct style statement, the Infinity Window and Door Collection is the revolutionary new choice for all homeowners that wish to install uPVC windows and doors.