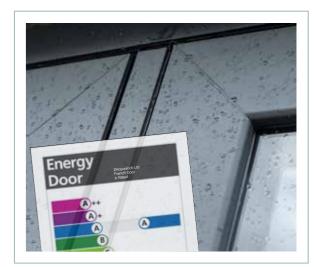

## SUPERB ENERGY RATINGS

#### KEY FEATURES

- Imitates the aesthetics of a timber door
- Designed in line with the award winning flush window (G17 New Product of the Year)
- Dedicated sash profile
- ✓ Dedicated PAS24\* approved hardware system:
- Traditional butt hinge, 3D adjustable with integrated dog-bolt and weather seal 3-hook lock with tamper proof gearbox, integrated bottom shoot-bolt and two top shoot-bolt sizes
- Non-handed adjustable keep, watertight design with integrated dust buckets and no packers
- Adjustable shoot-bolt keeps for single, double and low threshold doors
- Non-handed double arm restrictor for single and double doors
- #BestInClass double & single door weather performance:
- Air Permeability Class 4 600 Pa Water Tightness - Class E1050 Pa Wind Resistance - Class A3 1200 Pa
- Doorset energy rating A
- ✓ Double glazed U<sub>d</sub> 1.3, triple glazed U<sub>d</sub> 1.0
- Dedicated galvanised reinforcement, no glass bonding
- 27 colourways from stock
- ✓ The ideal alternative to aluminium