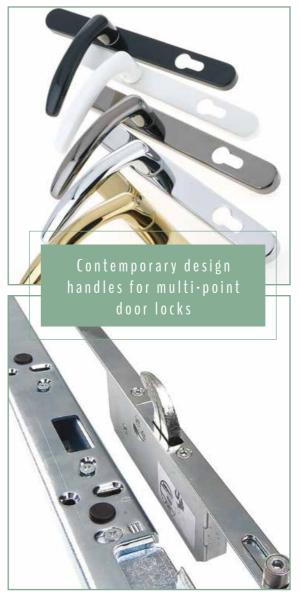

## INFINITY DOOR HANDLES

Finest quality Sliding and Patio door handles, designed to create a contemporary finish, both inside and out.

#### **Infinity Door Handle**

- ✓ Simple contemporary non-handed design
- ✓ Available in zinc alloy, stainless steel and hybrid material configurations
- ✓ 10 year mechanical guarantee

Our stunning contemporary handles come in a wide range of colours and match efficiency and style with security for your peace of mind.

#### **High Security One-Piece Keep**

- ✓ Accredited PAS24\*
- ✓ Fixing slot covers for professional fitted finish
- ✓ 10 year mechanical guarantee

\*PAS24 is optional, please talk to your installer.

Smokey