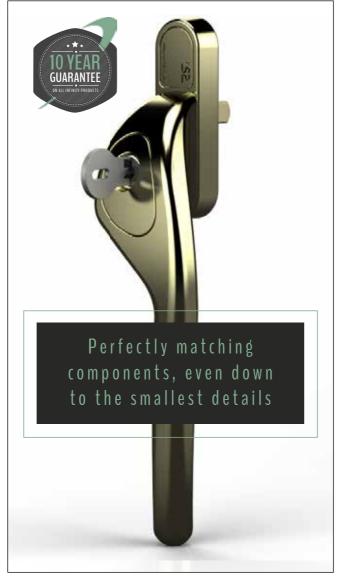

## INFINITY MONKEY TAIL HANDLE

Matching monkey tail dummy stay also available to create a perfect suite.

Elegant design inspired by 19th century ironmongery, our monkey tail handle gives a classic finish to our Infinity Window and Door Collection.

Manufactured from die-cast zinc with a specially formulated finish, it is suitable for all our Infinity styles, most rooms and most interior schemes, you just need to choose the best colour option for you.