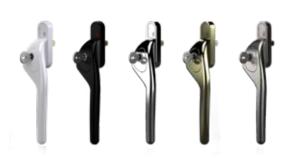

## INFINITY OFFSET HANDLE

### Contemporary window handles with colour coordinated finish.

#### **Features**

- ✓ Contemporary, sculptured cranked handle available in both LH & RH variants
- ✓ Push to release locking mechanism
- ✓ Attractive, flush fitting push button
- ✓ Secure, key locking
- ✓ Colour-coded push button & screw cover cap
- ✓ Retrofit spindles available in profile specific sizes
- Easy-fit push button insert converts handle to Egress type in seconds

#### **Available in 5 high quality finishes:**

- ✓ Premium White Powder Coat
- ✓ Premium Black Powder Coat
- ✓ Premium Chrome Plate
- ✓ Premium Gold Electroplate
- ✓ Premium Titanium Electroplate