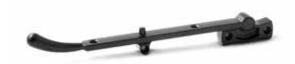

## INFINITY MONKEY TAIL HANDLE

Matching monkey tail dummy stay also available to create a perfect suite.

Elegant design inspired by 19th century ironmongery, our monkey tail handle gives a classic finish to our Infinity Window and Door Collection.

Manufactured from die-cast zinc with a specially formulated finish, it is suitable for all our Infinity styles, most rooms and most interior schemes, you just need to choose the best colour option for you.

TRADITIONAL PEG STAYS

Matching traditional peg stays are perfectly suited to our Infinity windows. Available in 9 colours as above.

\* Infinity windows can only be fitted with dummy peg stays

Available in