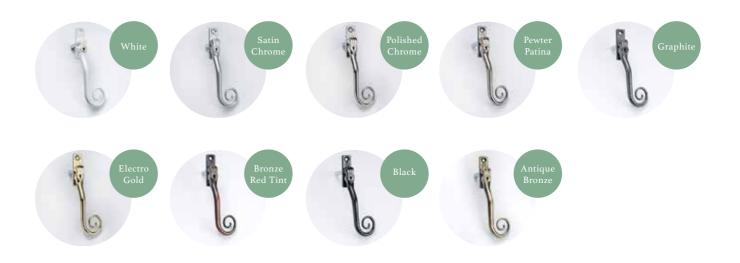

## INFINITY PEAR DROP HANDLE

Unique cranked design provides good clearance between the handle and the window.

A unique, traditionally designed pear drop handle that fits perfectly with the Infinity Window and Door Collection.

The pear drop handle grip has been ergonomically designed to fit perfectly in the palm of your hand. Due to its twist on the classic handle shape it is suitable for all our Infinity styles, most rooms and most interior schemes, you just need to choose the best colour option for you.

Available in **9** colours