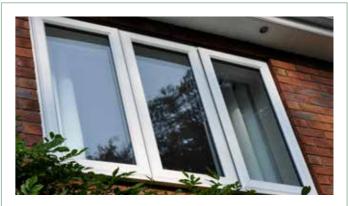

## SCULPTURED SASH

Sculptured Sash windows feature outward opening sashes, which stand proud of the face of the window frame and are the more typical style found in houses today.

## CHAMFERED SASH

Similar to the Sculptured Sash window, the Chamfered features outward opening sashes, which stand proud of the face of the window frame and looks sharp yet subtle.