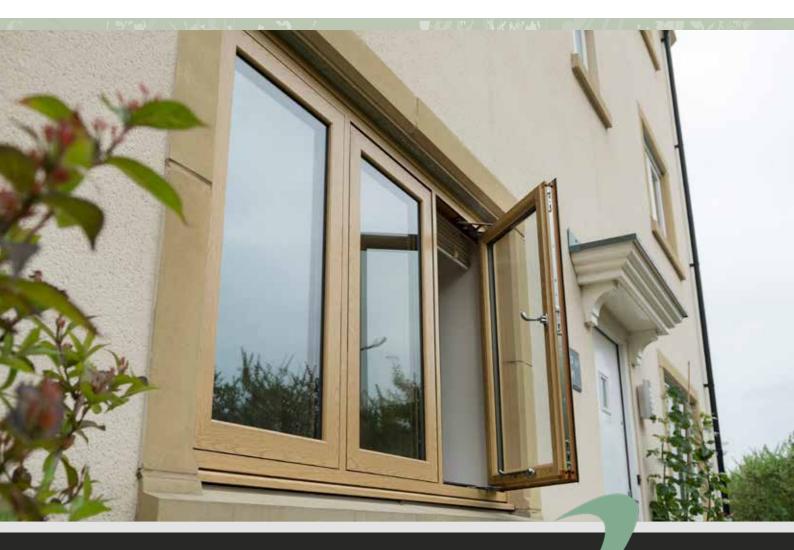

## FLUSH SASH

Flush casement windows are characterised by openers that close into the frame and finish flush with the face of the window to replicate timber style windows.

S

## INFINITY FLUSH SASH

Our Infinity windows and doors combine the elegance and style of traditional timber with all the benefits of uPVC. This range is ideal for those who wish to add or improve the period features to their homes. Its unique, unrivalled, aesthetic appeal makes this range the most attractive suite of windows and doors on the market today.