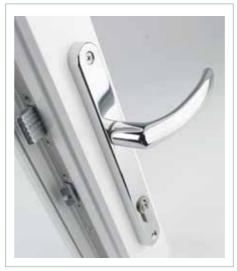

### DOOR HANDLES

For sliding doors, double opening or French doors, we have a range of handles with a classic design to perfectly complement the Infinity Window and Door Collection.

locks. See page 25 for more details.

Patio Handles available in 7 colours; White, Black, Hardex Chrome, Hardex Gold, Hardex Graphite, Hardex Bronze and Antique Black.