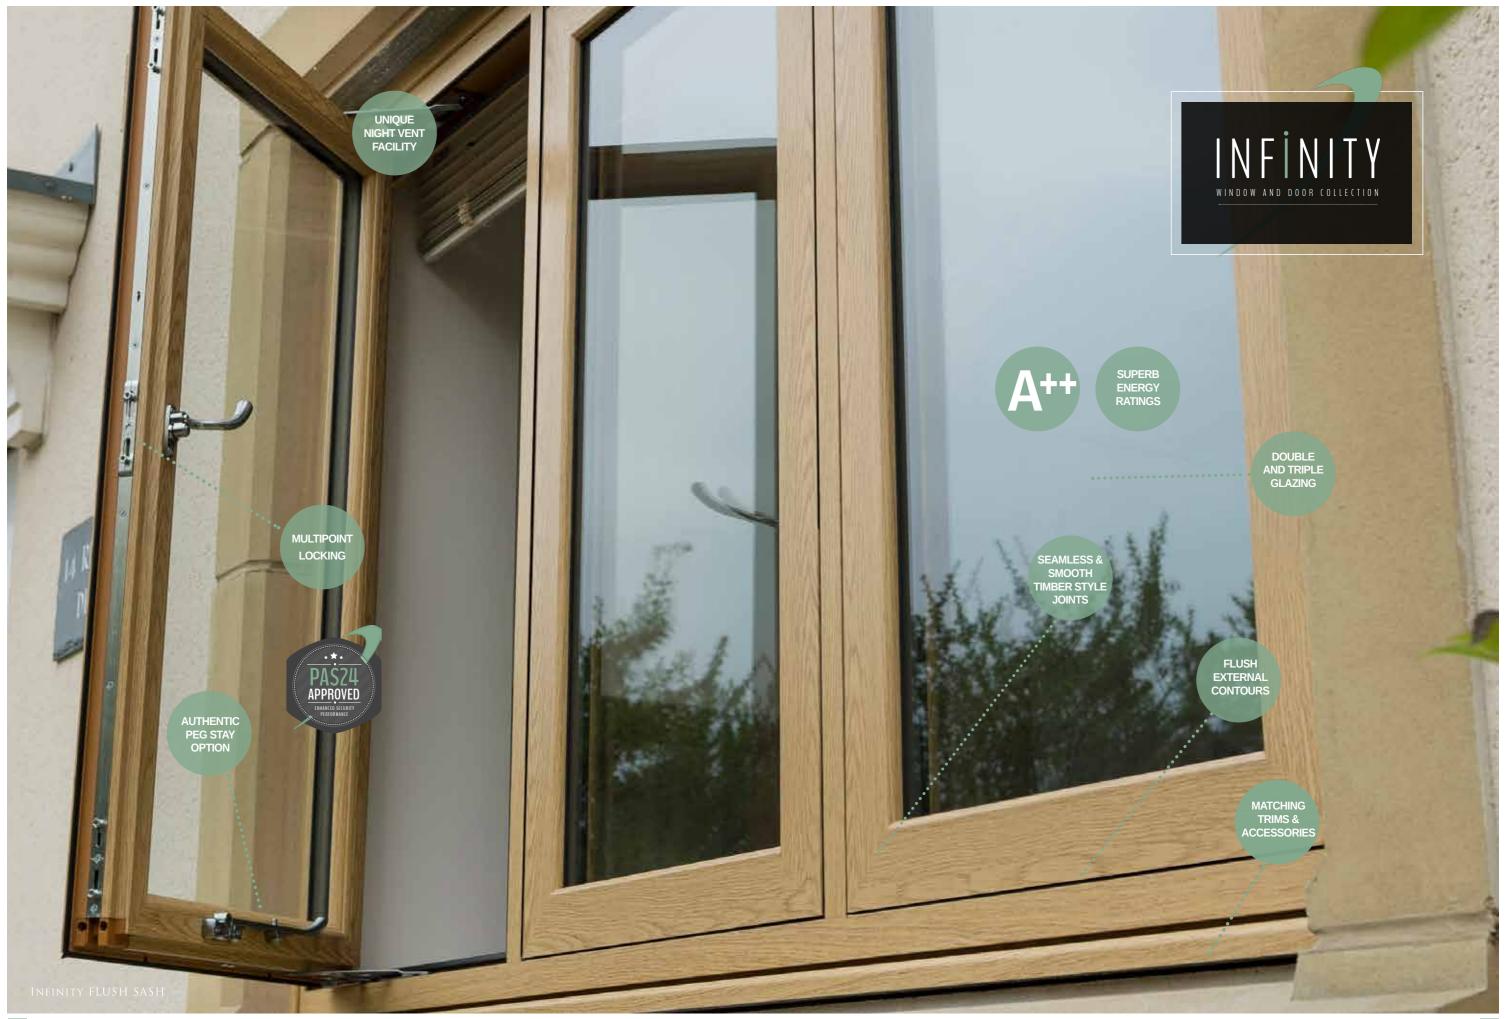

## FLUSH SASH

Flush casement windows are characterised by openers that close into the frame and finish flush with the face of the window to replicate timber style windows.

S

#### Sound-Proof

Glazing options to maximise energy efficiency and/or sound proofing.

Safe and Secure
For total peace of mind,
our Infinity Flush Sash
windows come with

multi-point locking as standard.

#### SECURITY

There's no compromise when it comes to security. The bespoke locking keep has a useful night vent locking position, ensuring it meets the enhanced security accreditation, PAS24, is available as an option.

- ✓ Sleek slimline frames
- Dummy peg stay option
- ✓ Innovative smooth corner weld for contemporary yet timber-like visuals
- Exquisite Georgian bar option
- Unique night vent facility
- Traditional ironmongery options
- High security handles and locks for consumer peace of mind
- Sealed unit for increased energy efficiency
- Enhanced security PAS 24 Approved\*
- Double or triple glazing available
- Low maintenance uPVC frames
- Manufactured using Graf Synergy's state-of-the-art Seamless Quad Welder
- Available in a wide range of hand-picked Infinity woodgrain finishes