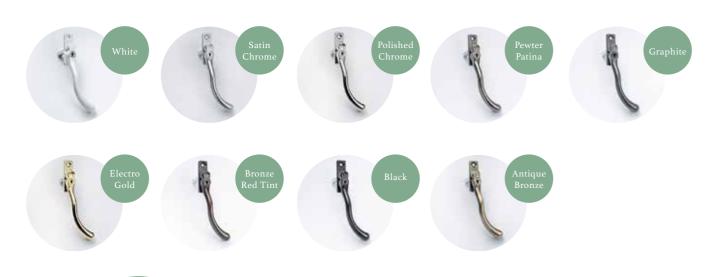

## INFINITY PEAR DROP HANDLE

Unique cranked design provides good clearance between the handle and the window.

A unique, traditionally designed pear drop handle that fits perfectly with the Infinity Window and Door Collection.

The pear drop handle grip has been ergonomically designed to fit perfectly in the palm of your hand. Due to its twist on the classic handle shape it is suitable for all our Infinity styles, most rooms and most interior schemes, you just need to choose the best colour option for you.

Available in **9** colours

## TRADITIONAL PEG STAYS

Matching traditional peg stays are available to create a perfectly matching Infinity window. Available in 9 colours as above.

\* Infinity windows can only be fitted with dummy peg stays