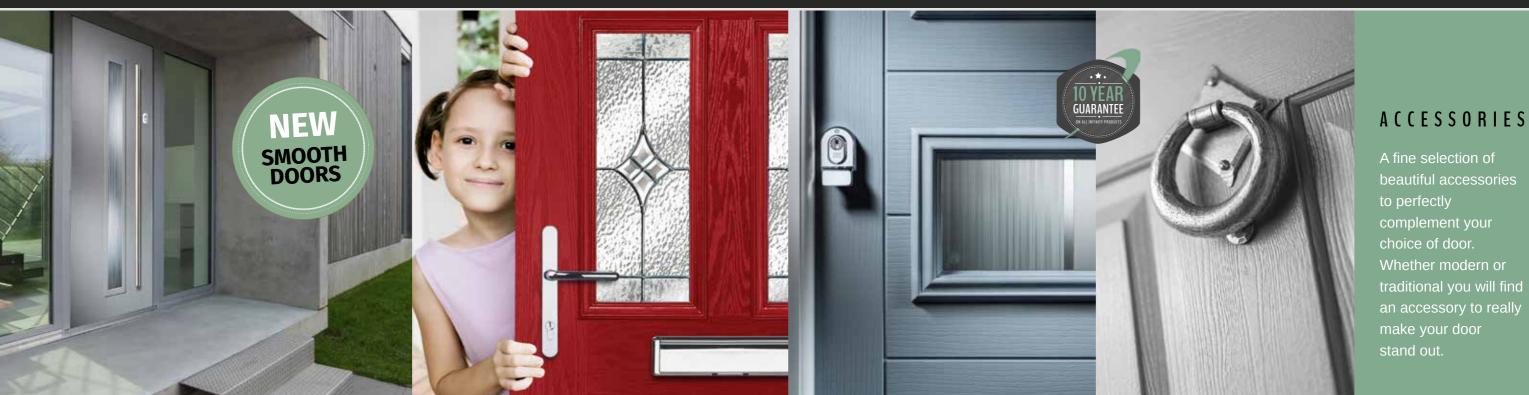

# INFINITY FLUSH DOOR

Like the award winning flush window, the Infinity Flush Door will provide your home with the kind of timeless style and beauty you would expect from a market-leading product. #BestInClass performance means there is substance to match that style, giving you long-lasting peace of mind.

#### KEY FEATURES

- Imitates the aesthetics of a timber door
- Designed in line with the award winning flush window (G17 New Product of the Year)
- Dedicated sash profile
- ✓ Dedicated PAS24\* approved hardware system:
- Traditional butt hinge, 3D adjustable with integrated dog-bolt and weather seal 3-hook lock with tamper proof gearbox, integrated bottom shoot-bolt and two top shoot-bolt sizes
- Non-handed adjustable keep, watertight design with integrated dust buckets and no packers
- Adjustable shoot-bolt keeps for single, double and low threshold doors
- Non-handed double arm restrictor for single and double doors
- #BestInClass double & single door weather performance:
- Air Permeability Class 4 600 Pa Water Tightness - Class E1050 Pa Wind Resistance - Class A3 1200 Pa
- Doorset energy rating A
- ✓ Double glazed U<sub>d</sub> 1.3, triple glazed U<sub>d</sub> 1.0
- Dedicated galvanised reinforcement, no glass bonding
- 27 colourways from stock
- ✓ The ideal alternative to aluminium

### DOOR HANDLES

For sliding doors, double opening or French doors, we have a range of handles with a classic design to perfectly complement the Infinity Window and Door Collection.

locks. See page 25 for more details.

Patio Handles available in 7 colours; White, Black, Hardex Chrome, Hardex Gold, Hardex Graphite, Hardex Bronze and Antique Black.