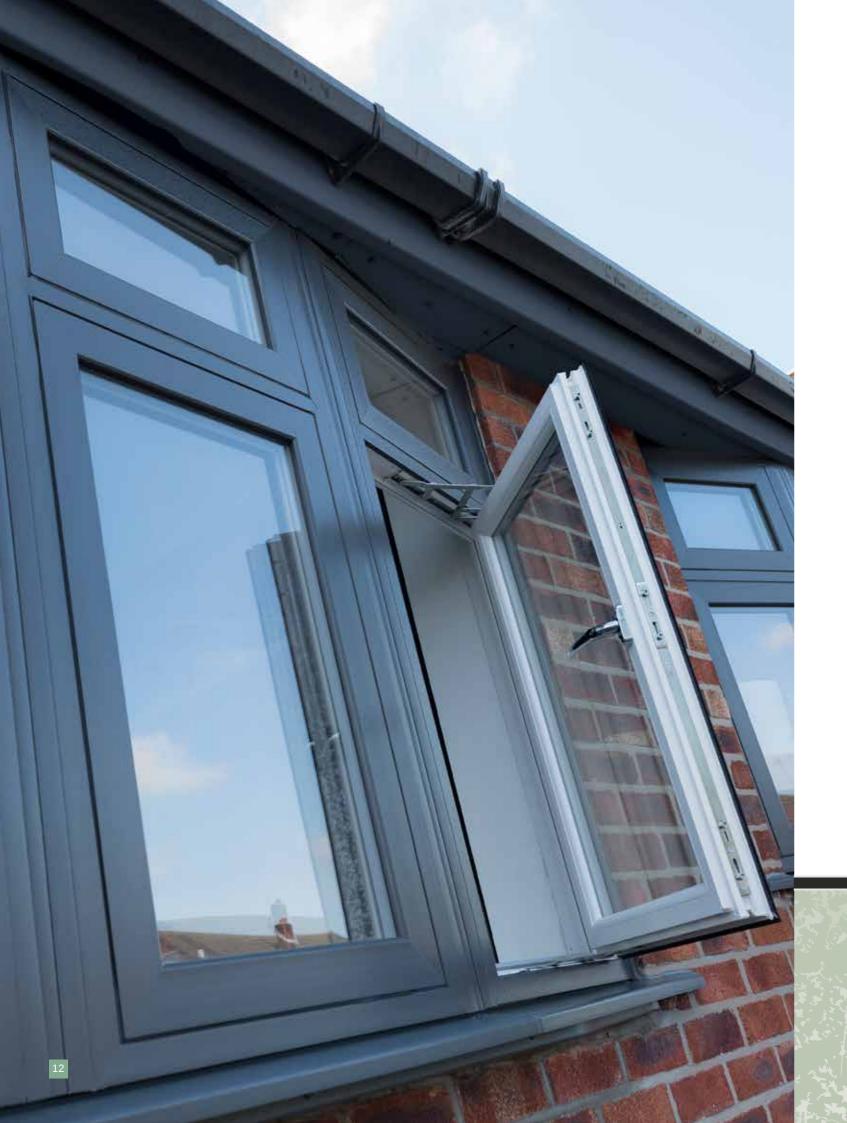

## INFINITY WINDOW AND DOOR COLLECTION

When it comes to selecting the best products to enhance and protect your home, you want to be sure you're making the right choice. Beautiful, stylish, expertly made, our Infinity Window and Door Collection made up of uPVC Flush, Sculptured and Chamfered Sash windows and doors strike the perfect balance between energy efficiency, security and design.

## A RANGE SUPERIOR TO ANY OTHER

Easy to maintain, energy efficient and boasting an innovative smooth corner weld design that lets you make a distinct style statement, the Infinity Window and Door Collection is the revolutionary new choice for all homeowners that wish to install uPVC windows and doors.

The Infinity Window and Door Collection is manufactured using high quality Infinity profiles for the highest level of both energy efficiency and strength. Infinity doesn't just offer great technical features though; even the corner joints look like those on timber windows, creating a smooth joint rather than the ugly corner welds typically featured on uPVC window frames.