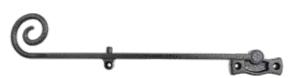

## TRADITIONAL PEG STAYS

Matching traditional peg stays are available to create a perfectly matching Infinity window. Available in 9 colours as above.

\* Infinity windows can only be fitted with dummy peg stays

TRADITIONAL PEG STAYS

Matching traditional peg stays are perfectly suited to our Infinity windows. Available in 9 colours as above.

\* Infinity windows can only be fitted with dummy peg stays

Available in