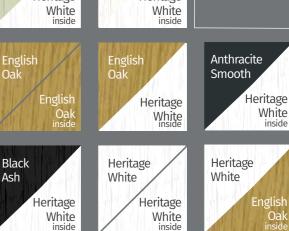

# THE **COLOUR** COLLECTION

A UNIQUE RANGE OF WOODGRAIN FOIL COLOURS IN 27 COLOURWAYS FROM STOCK, COMPLETE WITH MATCHING ANCILLARIES, TRIMS AND ACCESSORIES

Our Heritage colour collection has been specially designed to help you put together the perfect colour palette for your home.

## **COLOUR PALETTE**

If you're looking for a specific colour, please ask your installer to help you. There's practically hundreds of Renolit colour finishes you can choose from to suit your property and taste.

Heritage

Classic Cream

Cream

Agate Grey

Anthracite Smooth

- Beautiful authentic 'wood like' finish
- Extremely durable
- 10 year manufacturer's guarantee
- Each colour has its own matching ancillaries, trims and accessories
- Available from stock

Rosewood

Rosewood

\* Heritage colour combinations shown below are available **from stock** in the **Flush** & **Sculptured** Sash only. Chamfered Sash is

Heritage

White