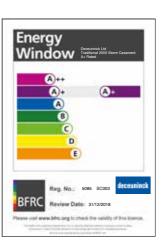

## WELCOME

Infinity is the most stylish, advanced and high-performing timber-alternative window and door range currently available in the UK market.

Faithfully replicating traditional timber with all the benefits of state-of-the art uPVC, Infinity offers A+ rated energy efficiency, British Standard PAS24\*-accredited security, and one of the highest weather ratings achievable – while cutting-edge uPVC manufacturing technology gives it the smoothest corner welds on the market.

## SUPERB ENERGY RATINGS