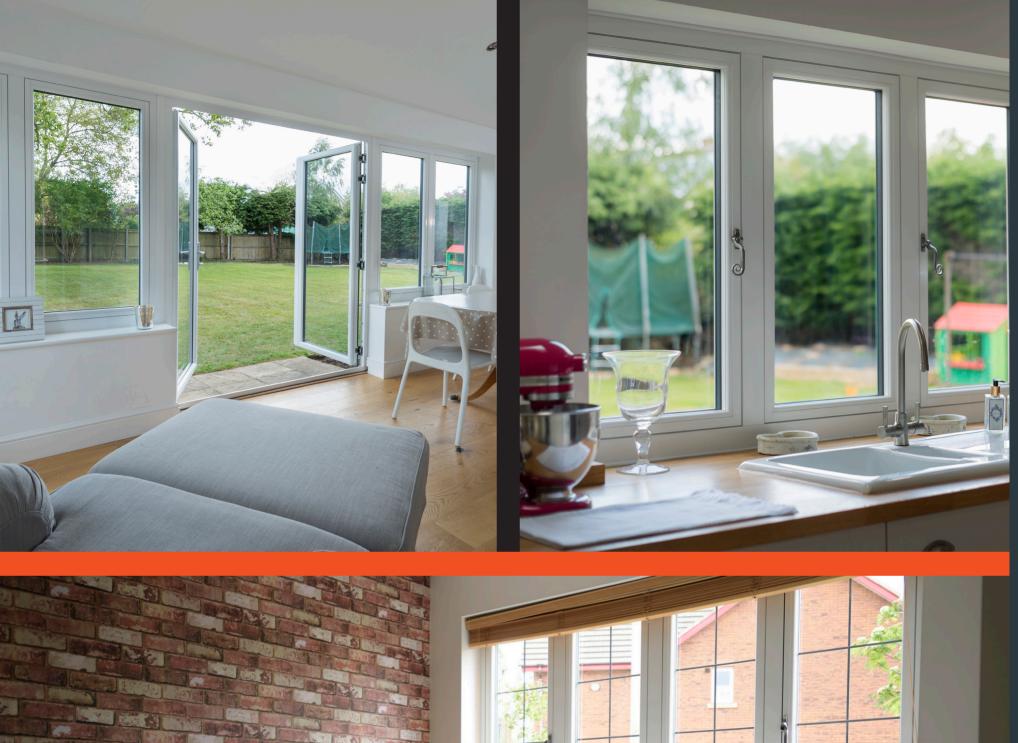

### **Tailored To You**

Residence 7 windows and doors are finished to perfection, combining a modern flush appearance and unquestionable market leading design features and performance, all in a maintenance free material. Available as casement windows, shaped windows, bay and bow windows, orangeries, conservatories, single doors and French doors - R7 has all the choices for your perfect home.

### **Maintenance Free**

With the sometimes frantic pace of modern living, you need your windows and doors to look their best with the minimum of effort. R7 windows are virtually maintenance free; no painting, sanding or staining required! A simple wipe clean, so you can spend more time doing the things you love.