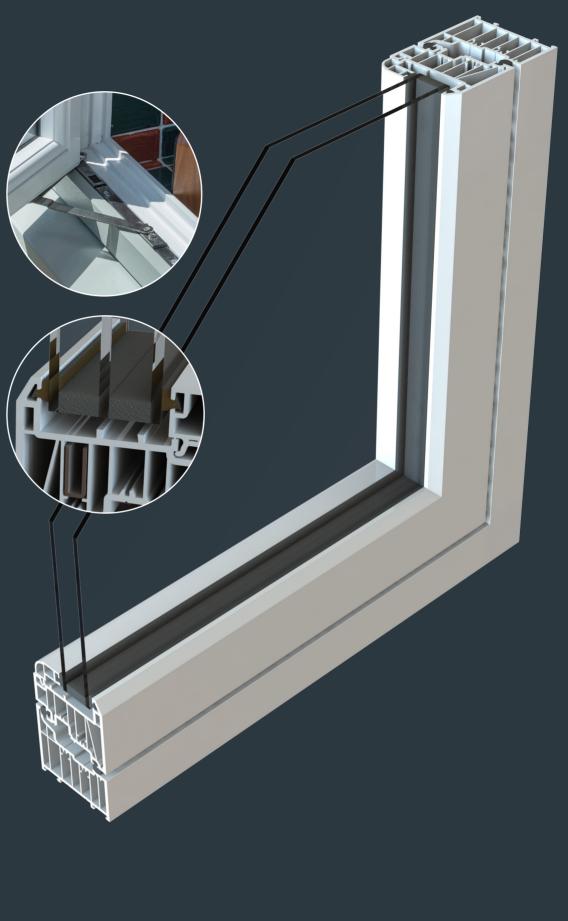

### Flush Sash Inside & Out

Elegantly flush sash exterior and interior gives the R7 its chic modern appearance and versatility to be used for both contemporary new builds and traditional British homes alike. All glass sight-lines are perfectly equal providing symmetry for a timeless kerbside appeal. Choose from one of our five glazing beads to fully personalise your choice, continue the flush contemporary appearance with the Square or soften the look with the Decorative.

### **Manufacturing Techniques**

Residence 7 has been designed to embrace two types of modern manufacturing techniques.

A modern welding technique fuses the joints together diagonally with a visible seam for a contemporary appearance. A mechanical joint fabrication has a more traditional look. Both offer the same quality features and benefits, just a difference in appearance.

### **Energy Efficient Glazing**

Residence 7 is designed to accommodate 'energy efficient glazing' this term is used to describe double glazing or triple glazing used in modern windows. Residence 7 has options for 28mm double glazing or 44mm triple glazing. The glazing bead is always on the inside which contributes to a higher security performance.