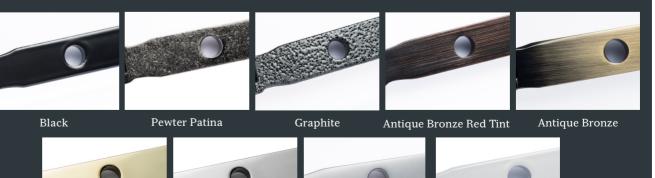

### Handles & Stays

Personalise your windows with our Romatopola Hardware. It is Latin for hardware!

Our range includes key locking Monkey Tail or Pear Drop handles with matching peg stays in nine colour options. There is a colour to suit all tastes, ideal for recreating a period allure or to complement a more contemporary appearance.

Polished Chrome

Satin Chrome

Carto Carto Carto AND REAL PROPERTY AND

Martin Martin Martin AND THE REAL OF THE STORE OF THE STORE

State State

THE WAY THEY'RE MEANT TO BE<sup>™</sup>