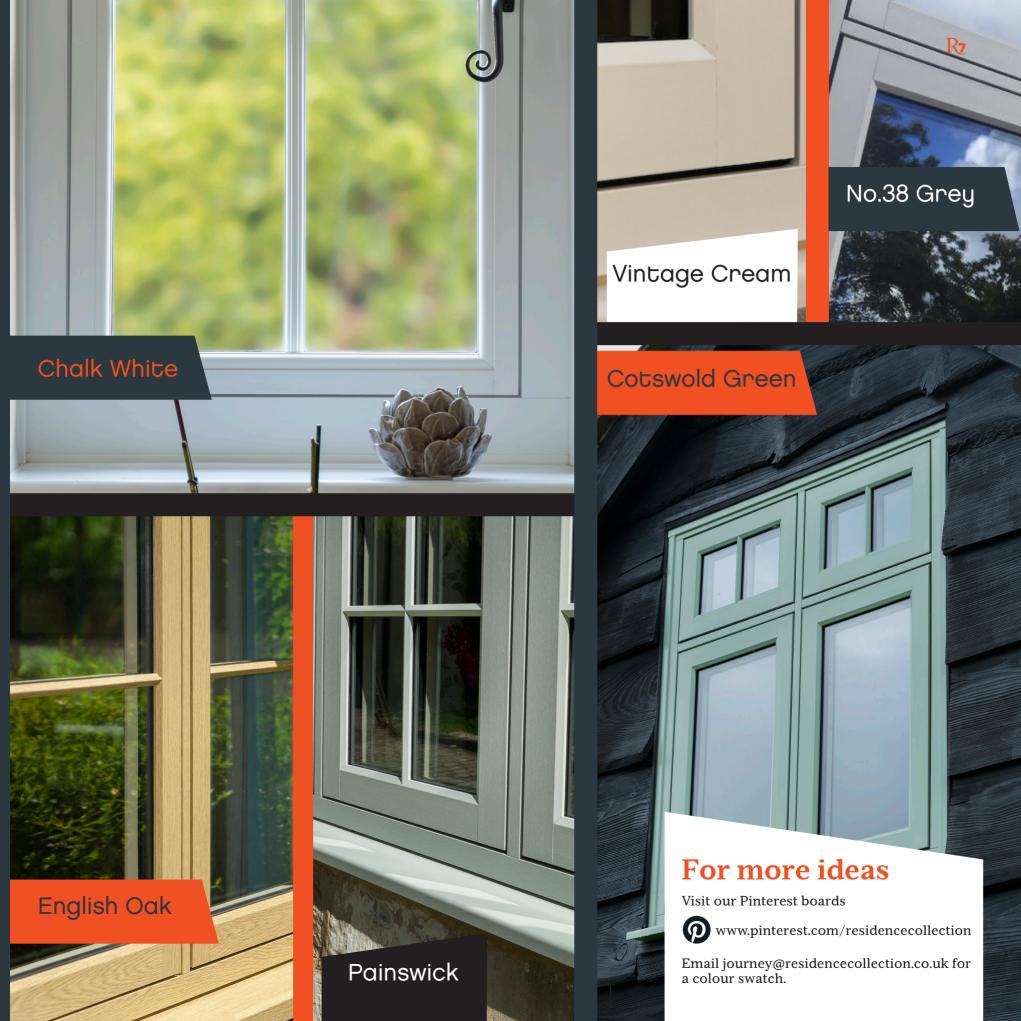

### **Colour Inspiration**

Residence 7 is designed to suit multiple applications and styles, it is the way you want them to be. A range of colours and shades to suit different architectural periods and individual choices - tailored to your home.

Your Residence, your way.

No.10 Black

Grained White

ish Oak

Clotted Cream

Rosewood

Corse Lawn

/n 🛒