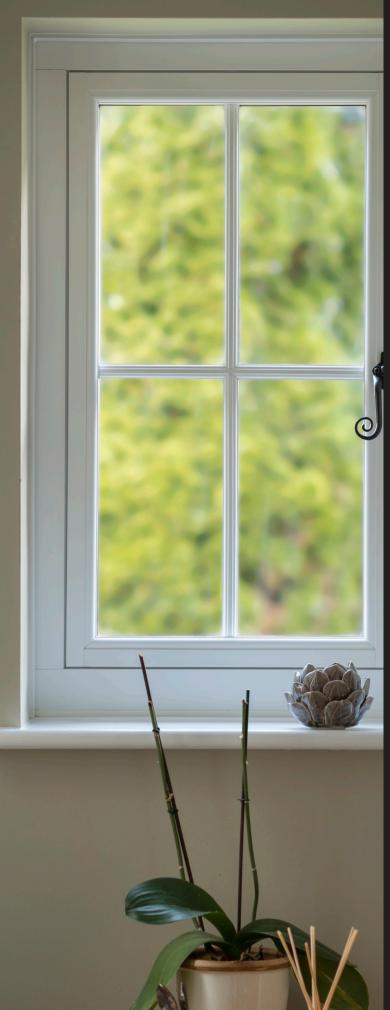

### Flush Sash Inside & Out

Elegantly flush sash exterior and interior gives the R7 its chic modern appearance and versatility to be used for both contemporary new builds and traditional British homes alike. All glass sight-lines are perfectly equal providing symmetry for a timeless kerbside appeal. Choose from one of our five glazing beads to fully personalise your choice, continue the flush contemporary appearance with the Square or soften the look with the Decorative.

### **Authentic Cill Detail**

To add the finishing touch to your new windows choose the Radlington Cill, this range is the modern interpretation of timber cills, designed to authentically accompany your Residence windows and doors so you can recreate that stunning look in both modern and period homes.