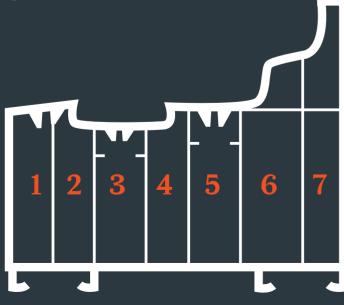

### 7 Chamber Design

Residence 7 has been engineered to meet current and anticipated future standards. Other window frames typically offer 3 or 5 chambers and are usually 70mm wide, R7 has 7 chambers and is 75mm wide, resulting in superior thermal, acoustic, strength and security performances.