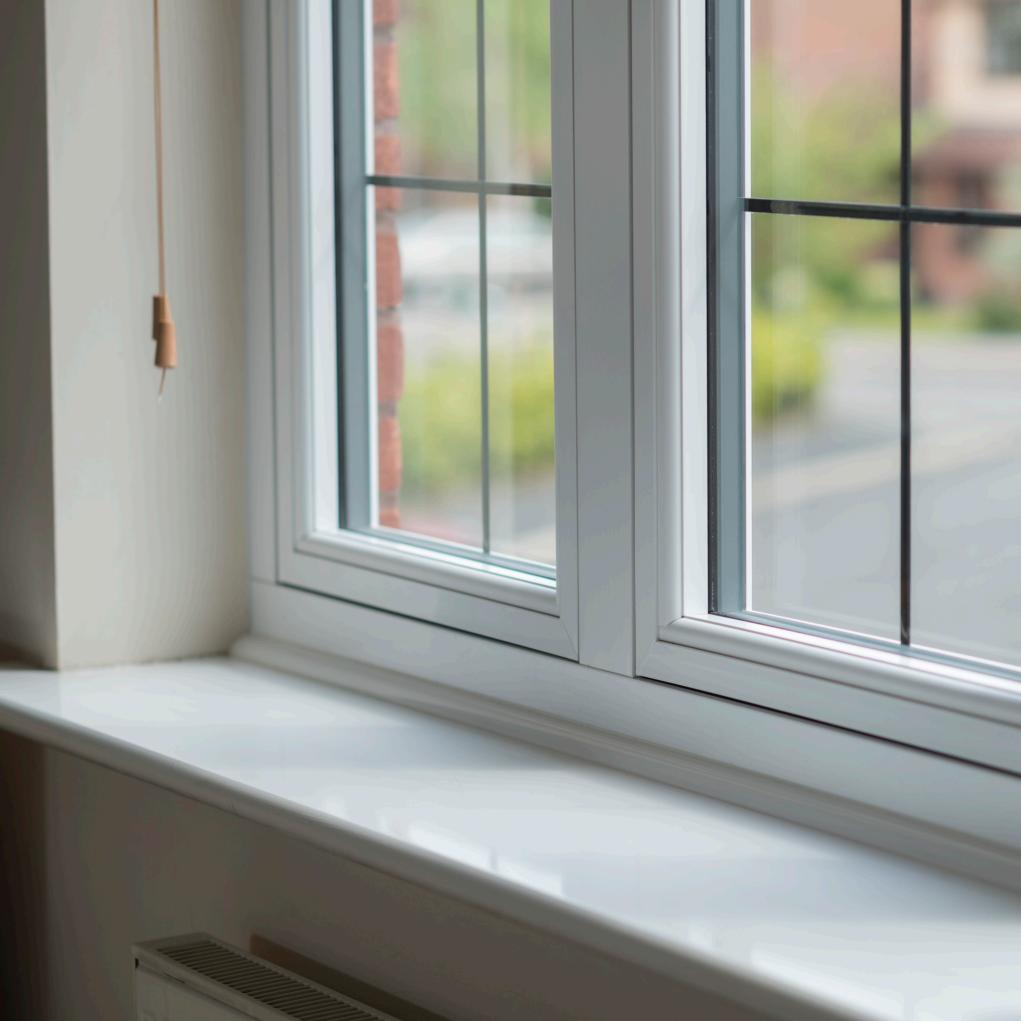

### Flush Sash Inside & Out

Elegantly flush sash exterior and interior gives the R7 its chic modern appearance and versatility to be used for both contemporary new builds and traditional British homes alike. All glass sight-lines are perfectly equal providing symmetry for a timeless kerbside appeal. Choose from one of our five glazing beads to fully personalise your choice, continue the flush contemporary appearance with the Square or soften the look with the Decorative.

### **Maintenance Free**

With the sometimes frantic pace of modern living, you need your windows and doors to look their best with the minimum of effort. R7 windows are virtually maintenance free; no painting, sanding or staining required! A simple wipe clean, so you can spend more time doing the things you love.