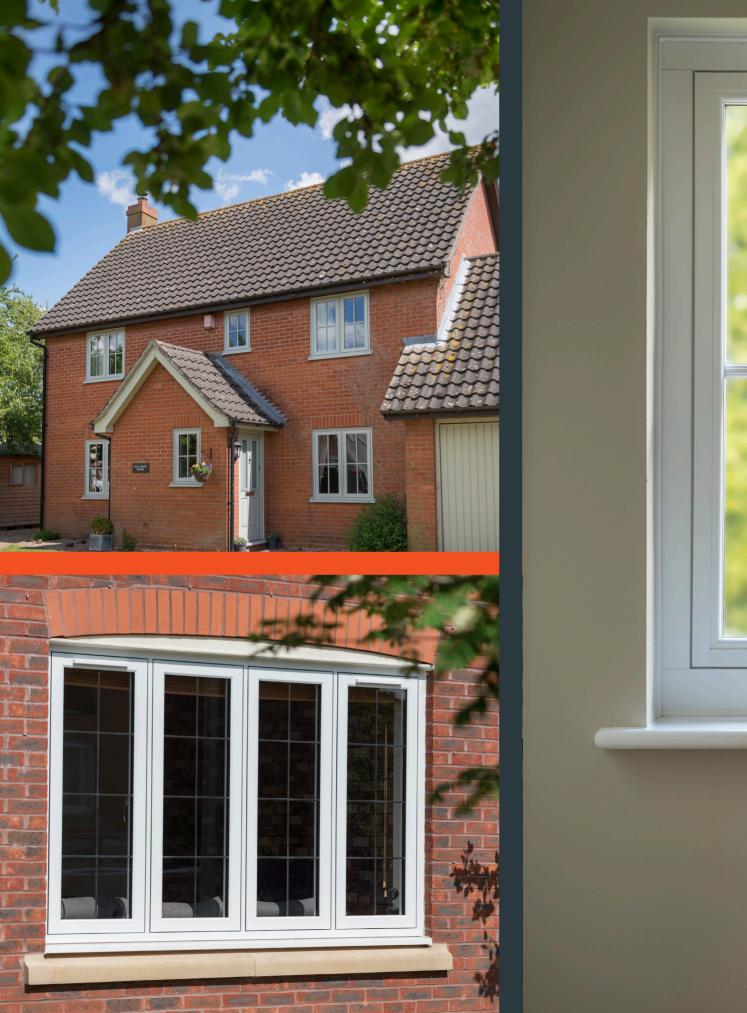

### **Tailored To You**

Residence 7 windows and doors are finished to perfection, combining a modern flush appearance and unquestionable market leading design features and performance, all in a maintenance free material. Available as casement windows, shaped windows, bay and bow windows, orangeries, conservatories, single doors and French doors - R7 has all the choices for your perfect home.

### **Complete Bays & Corner-posts**

Contemporary and traditional bay windows and orangeries are easy to create using Residence 7. Choose from delightfully decorative or sleek square corner-posts. R7 has a complete range to suit multiple bay angles and designs. For further personalisation you can choose to add Georgian bar too. It is easy to create your perfect solution to complement your home.