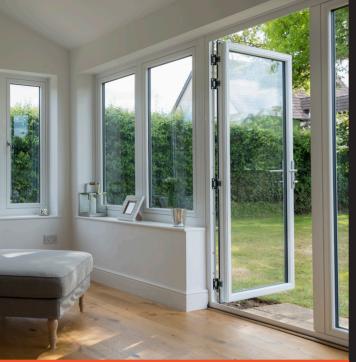

### **Tailored To You**

Residence 7 windows and doors are finished to perfection, combining a modern flush appearance and unquestionable market leading design features and performance, all in a maintenance free material. Available as casement windows, shaped windows, bay and bow windows, orangeries, conservatories, single doors and French doors - R7 has all the choices for your perfect home.

### **Complete Bays & Corner-posts**

Contemporary and traditional bay windows and orangeries are easy to create using Residence 7. Choose from delightfully decorative or sleek square corner-posts. R7 has a complete range to suit multiple bay angles and designs. For further personalisation you can choose to add Georgian bar too. It is easy to create your perfect solution to complement your home.