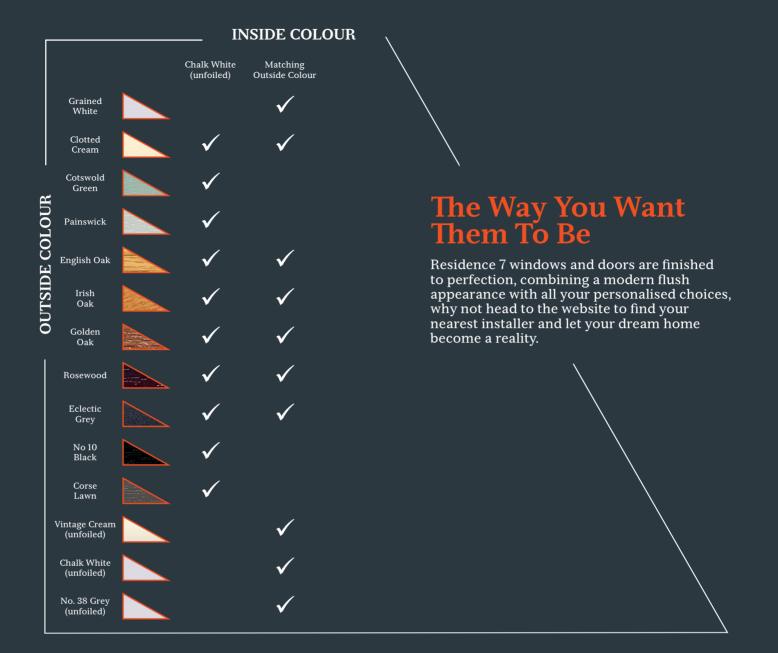

### **Colour Inspiration**

Residence 7 is designed to suit multiple applications and styles, it is the way you want them to be. A range of colours and shades to suit different architectural periods and individual choices - tailored to your home.

Your Residence, your way.

No.10 Black

Grained White

ish Oak

Clotted Cream

Rosewood

Corse Lawn

/n 🛒