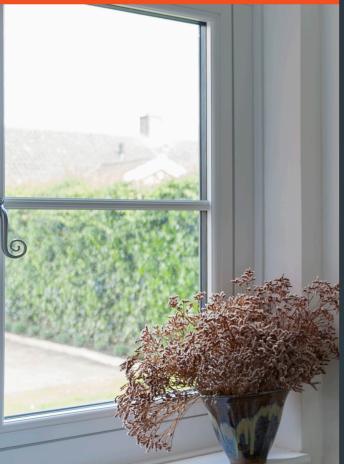

### Flush Sash Inside & Out

Elegantly flush sash exterior and interior gives the R7 its chic modern appearance and versatility to be used for both contemporary new builds and traditional British homes alike. All glass sight-lines are perfectly equal providing symmetry for a timeless kerbside appeal. Choose from one of our five glazing beads to fully personalise your choice, continue the flush contemporary appearance with the Square or soften the look with the Decorative.