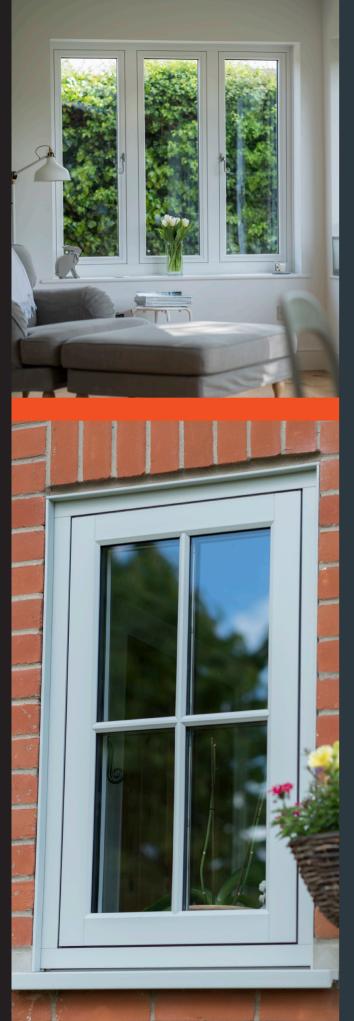

### **Tailored To You**

Residence 7 windows and doors are finished to perfection, combining a modern flush appearance and unquestionable market leading design features and performance, all in a maintenance free material. Available as casement windows, shaped windows, bay and bow windows, orangeries, conservatories, single doors and French doors - R7 has all the choices for your perfect home.

### Flush Sash Inside & Out

Elegantly flush sash exterior and interior gives the R7 its chic modern appearance and versatility to be used for both contemporary new builds and traditional British homes alike. All glass sight-lines are perfectly equal providing symmetry for a timeless kerbside appeal. Choose from one of our five glazing beads to fully personalise your choice, continue the flush contemporary appearance with the Square or soften the look with the Decorative.