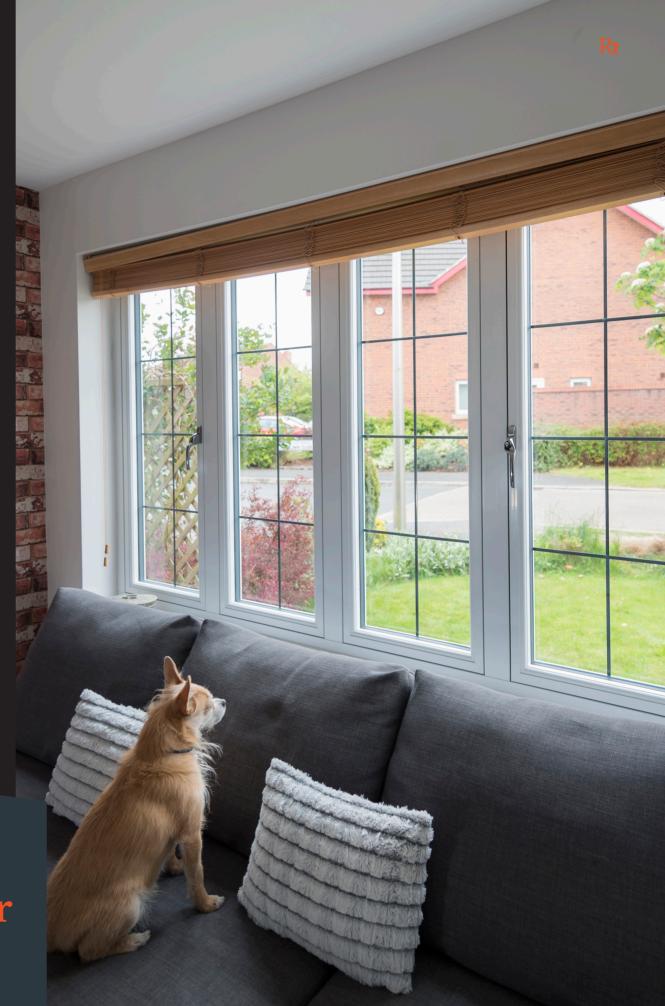

### **Complete Bays & Corner-posts**

Contemporary and traditional bay windows and orangeries are easy to create using Residence 7. Choose from delightfully decorative or sleek square corner-posts. R7 has a complete range to suit multiple bay angles and designs. For further personalisation you can choose to add Georgian bar too. It is easy to create your perfect solution to complement your home.

### **Energy Efficient Glazing**

Residence 7 is designed to accommodate 'energy efficient glazing' this term is used to describe double glazing or triple glazing used in modern windows. Residence 7 has options for 28mm double glazing or 44mm triple glazing. The glazing bead is always on the inside which contributes to a higher security performance.