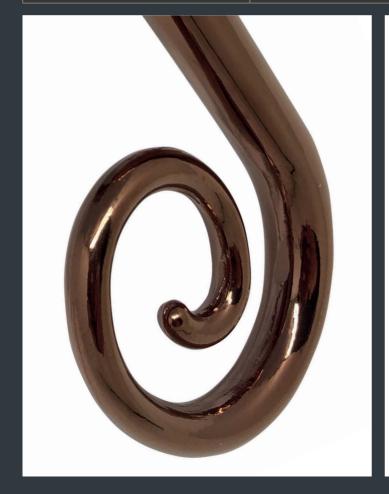

Monkey tail & pear drop

10" stays

Left and right handed variants

Working and dummy pegs

Designed to last, the Regal Hardware range is available in 9 beautiful, hard-wearing finishes. All handles are key lockable for extra security, with familiar push-button operation and a positive stop 'click-on-close' mechanism for improved ease of use, enhanced mechanical performance and long service life. Choose handles and matching stays with dummy or working pegs to style your windows however you prefer.

- Monkey tail or pear drop designs
- Available in 9 finishes including solid and metallic colours
- Handles available in left- and right-handed variants packaged in colour-coded bags
- Screw + Spindle packs sold separately for reduced stockholding and convenience
- 10" stays available in monkey tail or pear drop
- Working or dummy pegs
- Works with both flush sash casements & standard 70mm profiles