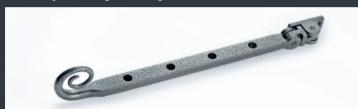

Monkey tail & pear drop

10" stays

Left and right handed variants

Working and dummy pegs

Designed to last, the Regal Hardware range is available in 9 beautiful, hard-wearing finishes. All handles are key lockable for extra security, with familiar push-button operation and a positive stop 'click-on-close' mechanism for improved ease of use, enhanced mechanical performance and long service life. Choose handles and matching stays with dummy or working pegs to style your windows however you prefer.

- Monkey tail or pear drop designs
- Available in 9 finishes including solid and metallic colours
- Handles available in left- and right-handed variants packaged in colour-coded bags
- Screw + Spindle packs sold separately for reduced stockholding and convenience
- 10" stays available in monkey tail or pear drop
- Working or dummy pegs
- Works with both flush sash casements & standard 70mm profiles

| Monkey tail stay 10"   | • |
|------------------------|---|
| Pear drop stay 10"     | • |
| Working R2 peg         | • |
| Working R9 peg         | • |
| Working Flush / R7 peg | • |
| Dummy peg              | • |