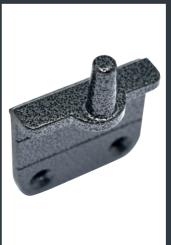

Monkey tail & pear drop

10" stays

Left and right handed variants

Working and dummy pegs

Designed to last, the Regal Hardware range is available in 9 beautiful, hard-wearing finishes. All handles are key lockable for extra security, with familiar push-button operation and a positive stop 'click-on-close' mechanism for improved ease of use, enhanced mechanical performance and long service life. Choose handles and matching stays with dummy or working pegs to style your windows however you prefer.

- Monkey tail or pear drop designs
- Available in 9 finishes including solid and metallic colours
- Handles available in left- and right-handed variants packaged in colour-coded bags
- Screw + Spindle packs sold separately for reduced stockholding and convenience
- 10" stays available in monkey tail or pear drop
- Working or dummy pegs
- Works with both flush sash casements & standard 70mm profiles

| Monkey tail stay 10"   | • |
|------------------------|---|
| Pear drop stay 10"     | • |
| Working R2 peg         | • |
| Working R9 peg         | • |
| Working Flush / R7 peg | • |
| Dummy peg              | • |