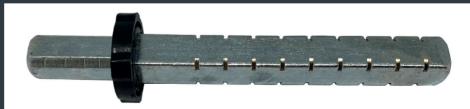

# RANGE OVERVIEW

|                                   | LH      | RH   |
|-----------------------------------|---------|------|
| Monkey tail handle                | •       | •    |
| Pear drop handle                  | •       | •    |
| Screw & spindle pack              | 35mm    | 40mm |
|                                   | •       | •    |
| Multi screw + spindle pack        | 10-55mm |      |
| (can be cut to size)              | •       |      |
| Spare handle keys (electro black) |         |      |