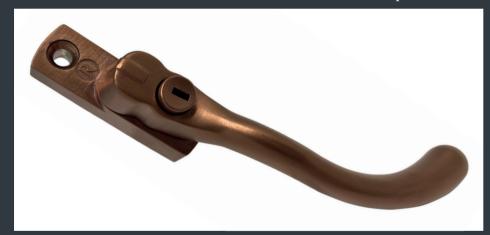

Monkey tail & pear drop

10" stays

Left and right handed variants

Working and dummy pegs

Designed to last, the Regal Hardware range is available in 9 beautiful, hard-wearing finishes. All handles are key lockable for extra security, with familiar push-button operation and a positive stop 'click-on-close' mechanism for improved ease of use, enhanced mechanical performance and long service life. Choose handles and matching stays with dummy or working pegs to style your windows however you prefer.

- Monkey tail or pear drop designs
- Available in 9 finishes including solid and metallic colours
- Handles available in left- and right-handed variants packaged in colour-coded bags
- Screw + Spindle packs sold separately for reduced stockholding and convenience
- 10" stays available in monkey tail or pear drop
- Working or dummy pegs
- Works with both flush sash casements & standard 70mm profiles