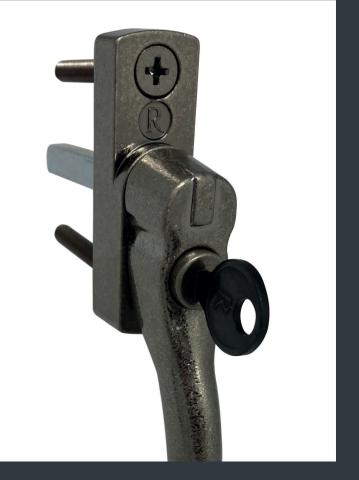

Monkey tail & pear drop

10" stays

Left and right handed variants

Working and dummy pegs

Designed to last, the Regal Hardware range is available in 9 beautiful, hard-wearing finishes. All handles are key lockable for extra security, with familiar push-button operation and a positive stop 'click-on-close' mechanism for improved ease of use, enhanced mechanical performance and long service life. Choose handles and matching stays with dummy or working pegs to style your windows however you prefer.

- Monkey tail or pear drop designs
- Available in 9 finishes including solid and metallic colours
- Handles available in left- and right-handed variants packaged in colour-coded bags
- Screw + Spindle packs sold separately for reduced stockholding and convenience
- 10" stays available in monkey tail or pear drop
- Working or dummy pegs
- Works with both flush sash casements & standard 70mm profiles