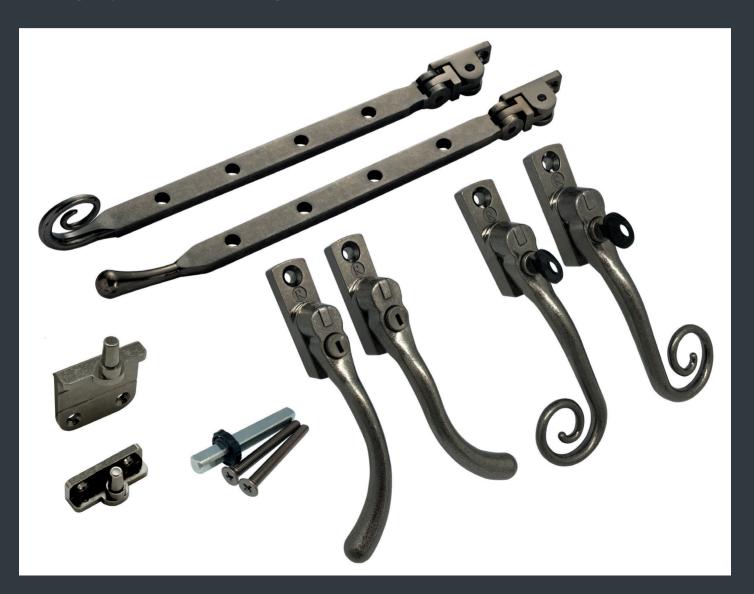

- Monkey tail or pear drop designs
- Available in 9 finishes including solid and metallic colours
- Handles available in left- and right-handed variants packaged in colour-coded bags
- Screw + Spindle packs sold separately for reduced stockholding and convenience
- 10" stays available in monkey tail or pear drop
- Working or dummy pegs
- Works with both flush sash casements & standard 70mm profiles

# RANGE OVERVIEW

|                                   | LH      | RH   |
|-----------------------------------|---------|------|
| Monkey tail handle                | •       | •    |
| Pear drop handle                  | •       | •    |
| Screw & spindle pack              | 35mm    | 40mm |
|                                   | •       | •    |
| Multi screw + spindle pack        | 10-55mm |      |
| (can be cut to size)              | •       |      |
| Spare handle keys (electro black) |         |      |

| Monkey tail stay 10"   | • |
|------------------------|---|
| Pear drop stay 10"     | • |
| Working R2 peg         | • |
| Working R9 peg         | • |
| Working Flush / R7 peg | • |
| Dummy peg              | • |