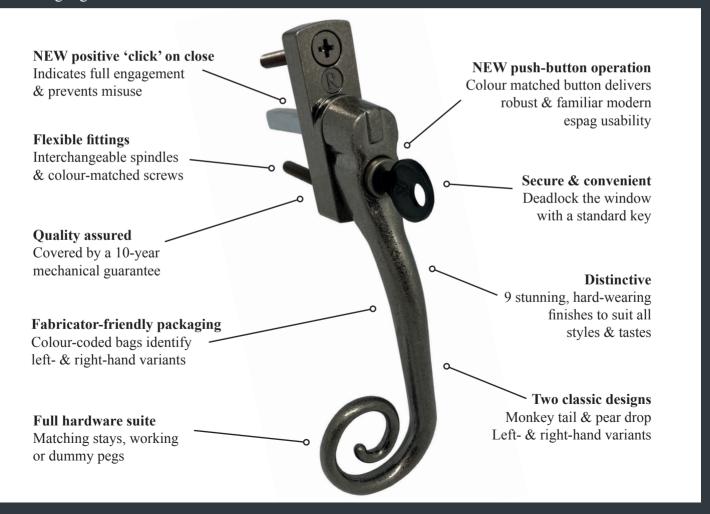

Monkey tail & pear drop

10" stays

Left and right handed variants

Working and dummy pegs

Designed to last, the Regal Hardware range is available in 9 beautiful, hard-wearing finishes. All handles are key lockable for extra security, with familiar push-button operation and a positive stop 'click-on-close' mechanism for improved ease of use, enhanced mechanical performance and long service life. Choose handles and matching stays with dummy or working pegs to style your windows however you prefer.

### Feature highlights

#### FLEXIBLE FIXTURES

Whether you want a contemporary or modern appearance; whether you want full-functioning pegs and stays or dummy hardware just to add some unique style and character to your windows; whatever finish you're after, Regal Hardware is flexible enough to fit the bill. Choose from...

- Monkey tail or pear drop designs
- Available in 9 finishes including solid and metallic colours
- Handles available in left- and right-handed variants packaged in colour-coded bags
- Screw + Spindle packs sold separately for reduced stockholding and convenience
- 10" stays available in monkey tail or pear drop
- Working or dummy pegs
- Works with both flush sash casements & standard 70mm profiles