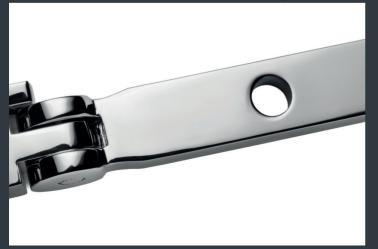

Monkey tail & pear drop

10" stays

Left and right handed variants

Working and dummy pegs

Designed to last, the Regal Hardware range is available in 9 beautiful, hard-wearing finishes. All handles are key lockable for extra security, with familiar push-button operation and a positive stop 'click-on-close' mechanism for improved ease of use, enhanced mechanical performance and long service life. Choose handles and matching stays with dummy or working pegs to style your windows however you prefer.

- Monkey tail or pear drop designs
- Available in 9 finishes including solid and metallic colours
- Handles available in left- and right-handed variants packaged in colour-coded bags
- Screw + Spindle packs sold separately for reduced stockholding and convenience
- 10" stays available in monkey tail or pear drop
- Working or dummy pegs
- Works with both flush sash casements & standard 70mm profiles

| Monkey tail stay 10"   | • |
|------------------------|---|
| Pear drop stay 10"     | • |
| Working R2 peg         | • |
| Working R9 peg         | • |
| Working Flush / R7 peg | • |
| Dummy peg              | • |