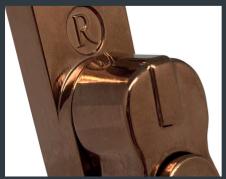

# **COLOUR YOU HAPPY**

From traditional black wrought iron effect to gleaming polished chrome, Regal Hardware comes in a choice of 9 different colours to help you express your individuality and put the finishing touches to your windows.

**PVD** Gold

Black

Rose Gold

Antique Bronze

Satin Chrome

Pewter Patina

Brushed Copper

Polished Chrome