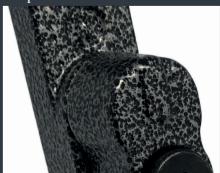

# **COLOUR YOU HAPPY**

From traditional black wrought iron effect to gleaming polished chrome, Regal Hardware comes in a choice of 9 different colours to help you express your individuality and put the finishing touches to your windows.

**PVD** Gold

Black

Rose Gold

Antique Bronze

Satin Chrome

Pewter Patina

Brushed Copper

Polished Chrome