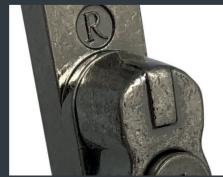

The Regal Hardware range combines the traditional style and enduring elegance of 19th century ironmongery with the quality and durability you'd expect from today's manufacturing techniques. Whether you want to retain original character in a period property OR inject some unique style and individuality into a modern home, our handles and stays will enhance both standard 70mm profile and flush sash replacement windows. Choose from monkey tail or pear drop designs:

Monkey tail & pear drop

10" stays

Left and right handed variants

Working and dummy pegs

Designed to last, the Regal Hardware range is available in 9 beautiful, hard-wearing finishes. All handles are key lockable for extra security, with familiar push-button operation and a positive stop 'click-on-close' mechanism for improved ease of use, enhanced mechanical performance and long service life. Choose handles and matching stays with dummy or working pegs to style your windows however you prefer.