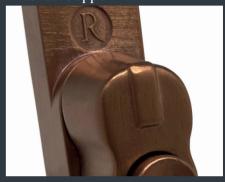

# **COLOUR YOU HAPPY**

From traditional black wrought iron effect to gleaming polished chrome, Regal Hardware comes in a choice of 9 different colours to help you express your individuality and put the finishing touches to your windows.

**PVD** Gold

Black

Rose Gold

Antique Bronze

Satin Chrome

Pewter Patina

Brushed Copper

Polished Chrome