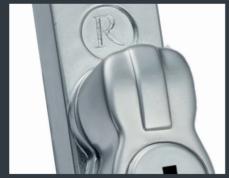

# **COLOUR YOU HAPPY**

From traditional black wrought iron effect to gleaming polished chrome, Regal Hardware comes in a choice of 9 different colours to help you express your individuality and put the finishing touches to your windows.

**PVD** Gold

Black

Rose Gold

Antique Bronze

Satin Chrome

Pewter Patina

Brushed Copper

Polished Chrome