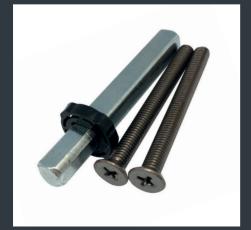

- Monkey tail or pear drop designs
- Available in 9 finishes including solid and metallic colours
- Handles available in left- and right-handed variants packaged in colour-coded bags
- Screw + Spindle packs sold separately for reduced stockholding and convenience
- 10" stays available in monkey tail or pear drop
- Working or dummy pegs
- Works with both flush sash casements & standard 70mm profiles

# RANGE OVERVIEW

|                                   | LH      | RH   |
|-----------------------------------|---------|------|
| Monkey tail handle                | •       | •    |
| Pear drop handle                  | •       | •    |
| Screw & spindle pack              | 35mm    | 40mm |
|                                   | •       | •    |
| Multi screw + spindle pack        | 10-55mm |      |
| (can be cut to size)              | •       |      |
| Spare handle keys (electro black) |         |      |