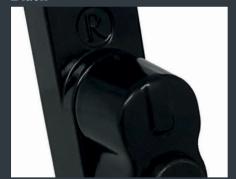

Monkey tail & pear drop

10" stays

Left and right handed variants

Working and dummy pegs

Designed to last, the Regal Hardware range is available in 9 beautiful, hard-wearing finishes. All handles are key lockable for extra security, with familiar push-button operation and a positive stop 'click-on-close' mechanism for improved ease of use, enhanced mechanical performance and long service life. Choose handles and matching stays with dummy or working pegs to style your windows however you prefer.

# **COLOUR YOU HAPPY**

From traditional black wrought iron effect to gleaming polished chrome, Regal Hardware comes in a choice of 9 different colours to help you express your individuality and put the finishing touches to your windows.