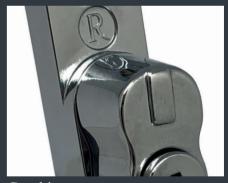

# **COLOUR YOU HAPPY**

From traditional black wrought iron effect to gleaming polished chrome, Regal Hardware comes in a choice of 9 different colours to help you express your individuality and put the finishing touches to your windows.

**PVD** Gold

Black

Rose Gold

Antique Bronze

Satin Chrome

Pewter Patina

Brushed Copper

Polished Chrome