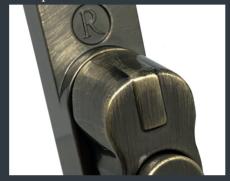

# **COLOUR YOU HAPPY**

From traditional black wrought iron effect to gleaming polished chrome, Regal Hardware comes in a choice of 9 different colours to help you express your individuality and put the finishing touches to your windows.

**PVD** Gold

Black

Rose Gold

Antique Bronze

Satin Chrome

Pewter Patina

Brushed Copper

Polished Chrome