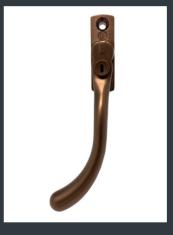

Monkey tail & pear drop

10" stays

Left and right handed variants

Working and dummy pegs

Designed to last, the Regal Hardware range is available in 9 beautiful, hard-wearing finishes. All handles are key lockable for extra security, with familiar push-button operation and a positive stop 'click-on-close' mechanism for improved ease of use, enhanced mechanical performance and long service life. Choose handles and matching stays with dummy or working pegs to style your windows however you prefer.

- Monkey tail or pear drop designs
- Available in 9 finishes including solid and metallic colours
- Handles available in left- and right-handed variants packaged in colour-coded bags
- Screw + Spindle packs sold separately for reduced stockholding and convenience
- 10" stays available in monkey tail or pear drop
- Working or dummy pegs
- Works with both flush sash casements & standard 70mm profiles

# RANGE OVERVIEW

|                                   | LH      | RH   |
|-----------------------------------|---------|------|
| Monkey tail handle                | •       | •    |
| Pear drop handle                  | •       | •    |
| Screw & spindle pack              | 35mm    | 40mm |
|                                   | •       | •    |
| Multi screw + spindle pack        | 10-55mm |      |
| (can be cut to size)              | •       |      |
| Spare handle keys (electro black) |         |      |