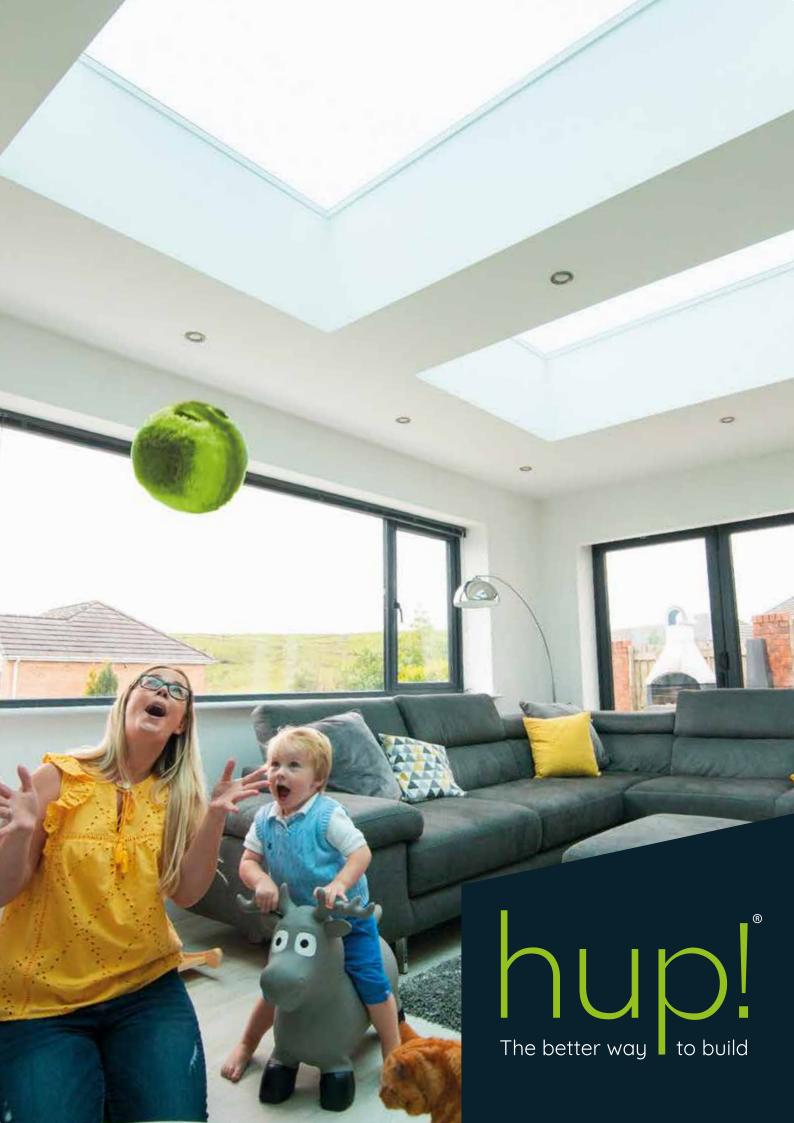

# Welcome to the future of home extensions

hup! is the revolutionary new way to extend your home and create beautiful, bright living spaces quickly, with minimal disruption to your home and family.

### A building revolution

A building revolution, hup! uses highly energy efficient Ultrapanels in place of traditional brick walls and timber roofs. These groundbreaking panels make hup! extensions five times more energy efficient than the average UK home so that even with plenty of glass, your hup! will be every bit as warm as the rest of your home. This advanced technology also means that hup! extensions can be built five times faster than a brick extension.