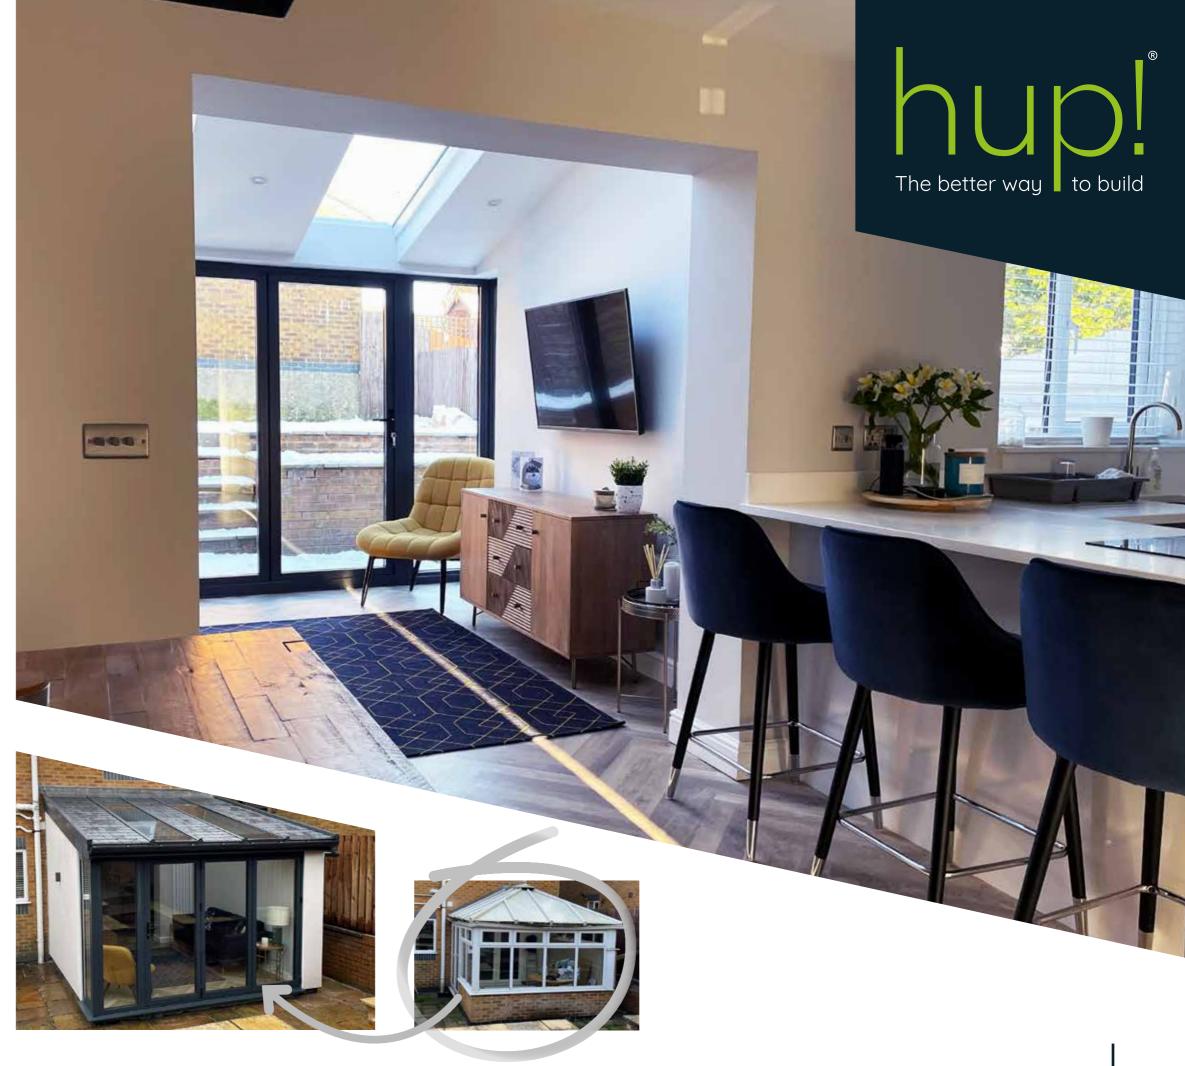

# Welcome to the future of home extensions

hup! is the revolutionary new way to extend your home and create beautiful, bright living spaces quickly, with minimal disruption to your home and family.

### A building revolution

A building revolution, hup! uses highly energy efficient Ultrapanels in place of traditional brick walls and timber roofs. These groundbreaking panels make hup! extensions five times more energy efficient than the average UK home so that even with plenty of glass, your hup! will be every bit as warm as the rest of your home. This advanced technology also means that hup! extensions can be built five times faster than a brick extension.

Along with being ideal for extensions, hup! is also a fantastic choice for conservatories and conservatory transformations, as well as garden homes.