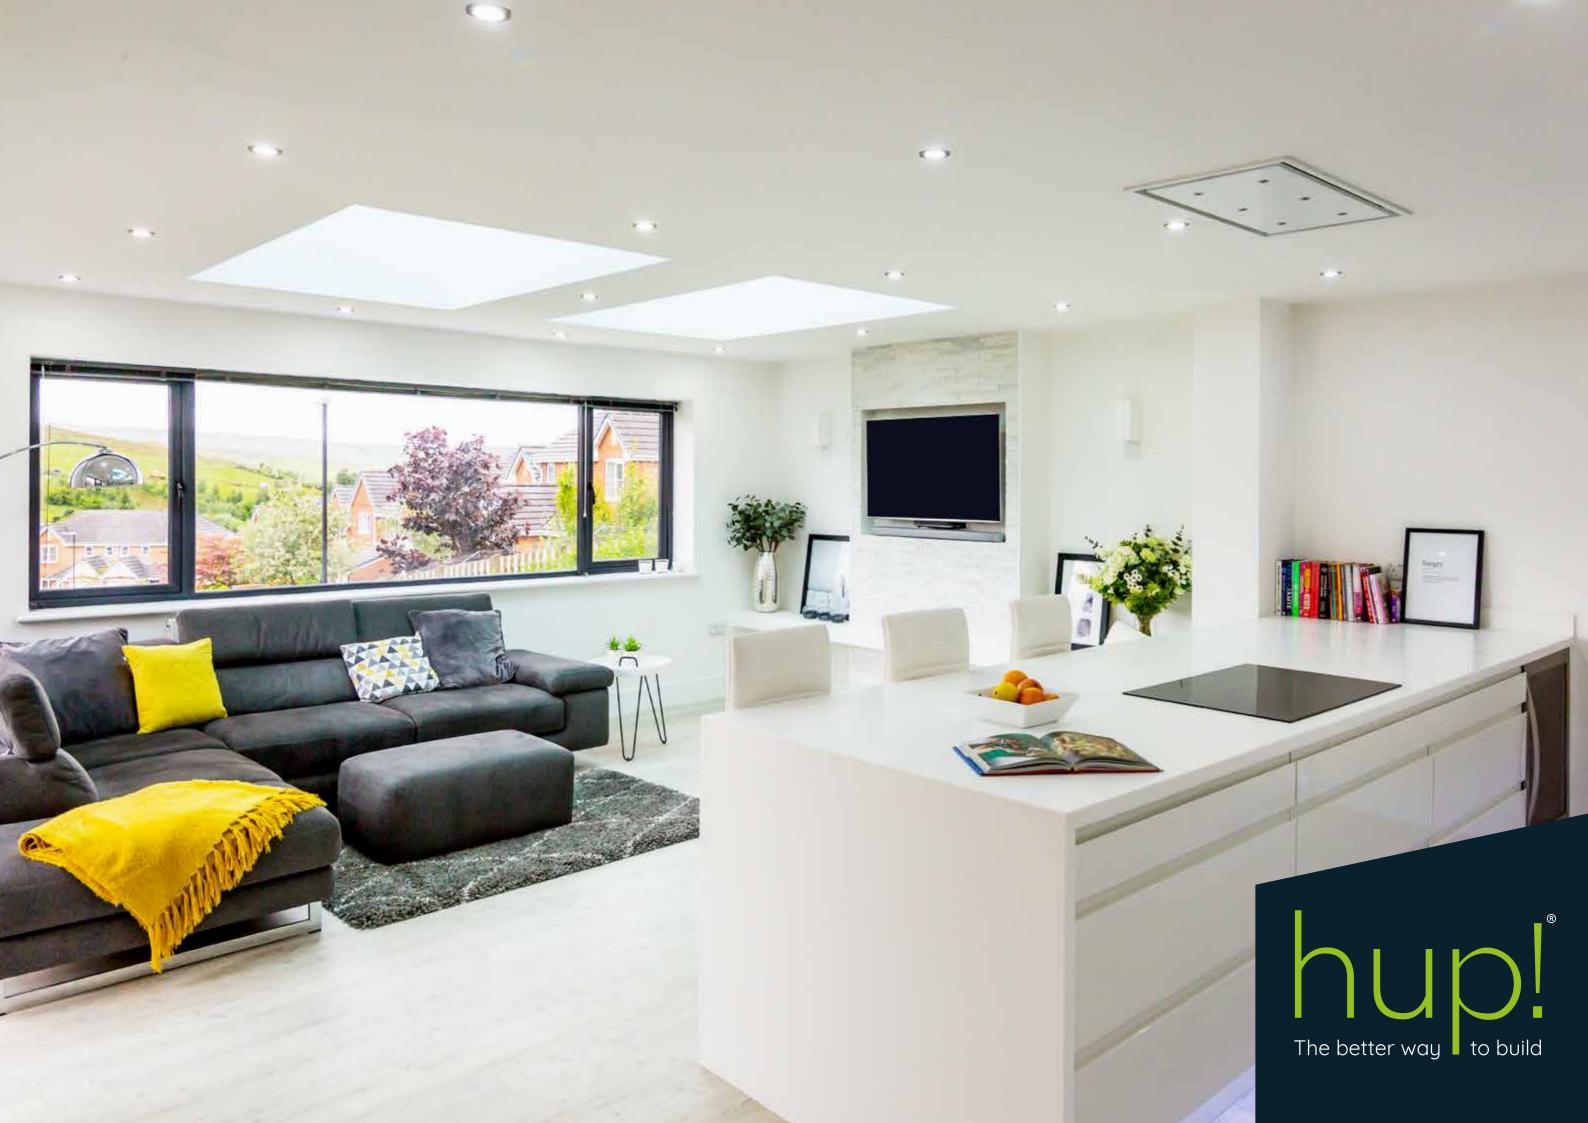

# Welcome to the future of home extensions

hup! is the revolutionary new way to extend your home and create beautiful, bright living spaces quickly, with minimal disruption to your home and family.

### A building revolution

A building revolution, hup! uses highly energy efficient Ultrapanels in place of traditional brick walls and timber roofs. These groundbreaking panels make hup! extensions five times more energy efficient than the average UK home so that even with plenty of glass, your hup! will be every bit as warm as the rest of your home. This advanced technology also means that hup! extensions can be built five times faster than a brick extension.

### Ultimate design flexibility

Choose from pitched roofs or flat roofs, all with rooflights that flood your new space with natural light. Whether you want to frame your view with large picture windows or create an indoor/outdoor space with large sliding doors, hup! gives you total design freedom.