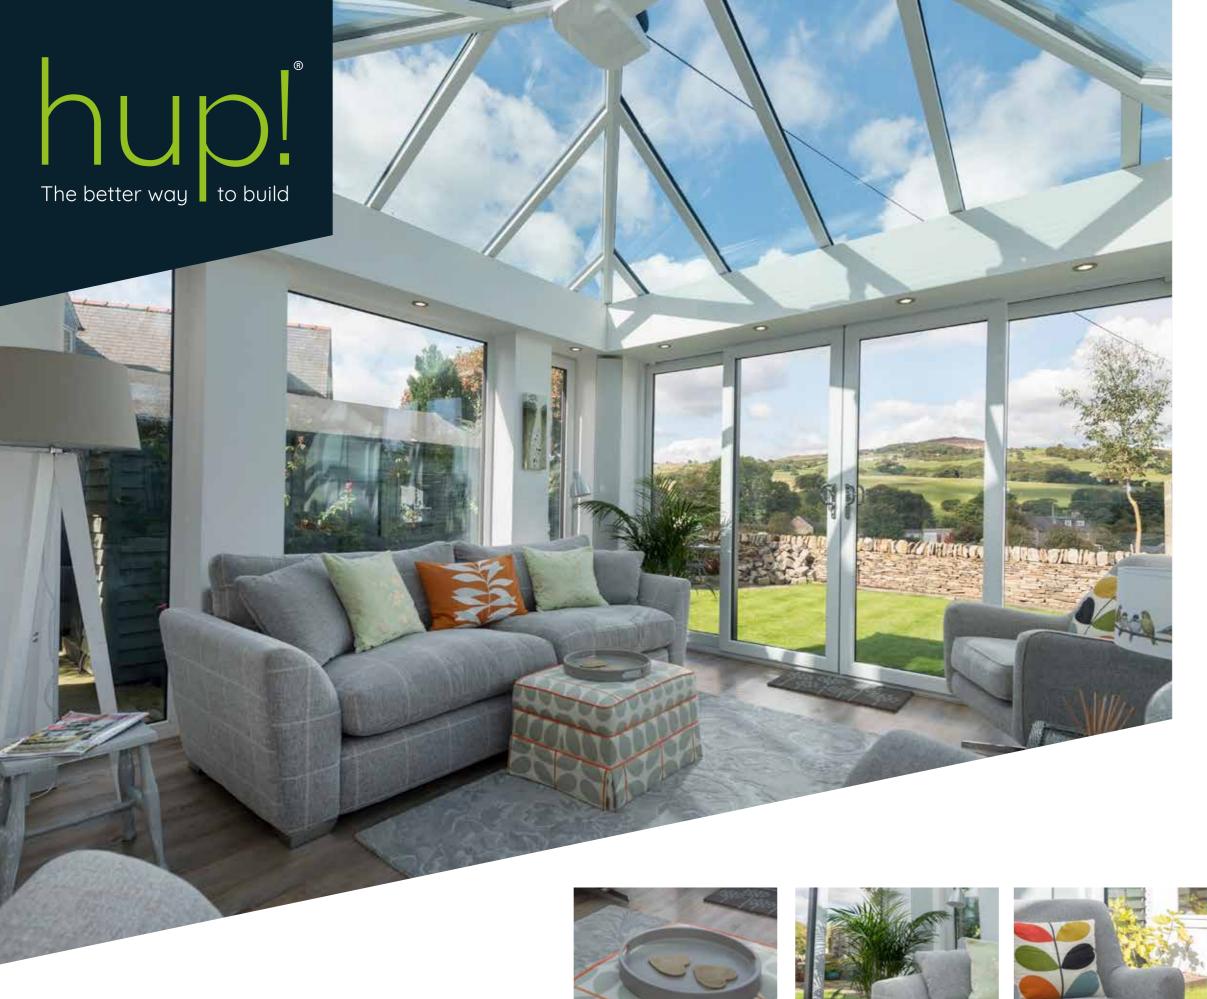

# Conservatories

### As energy efficient as an extension

Flood your home with healthy natural light, safe in the knowledge that high performance glazing will make it as energy efficient as it is bright. Not only does this specialist glazing enhance the warmth of your home, but its properties also prevent any overheating and furniture fading in the room below.

Every hup! conservatory is constructed from materials that meet the latest Building Regulations standards for extensions.

The insulated internal pelmet in your conservatory, high performance roof glass and super-insulated walls ensure that your hup! conservatory will be as energy efficient as any modern extension.