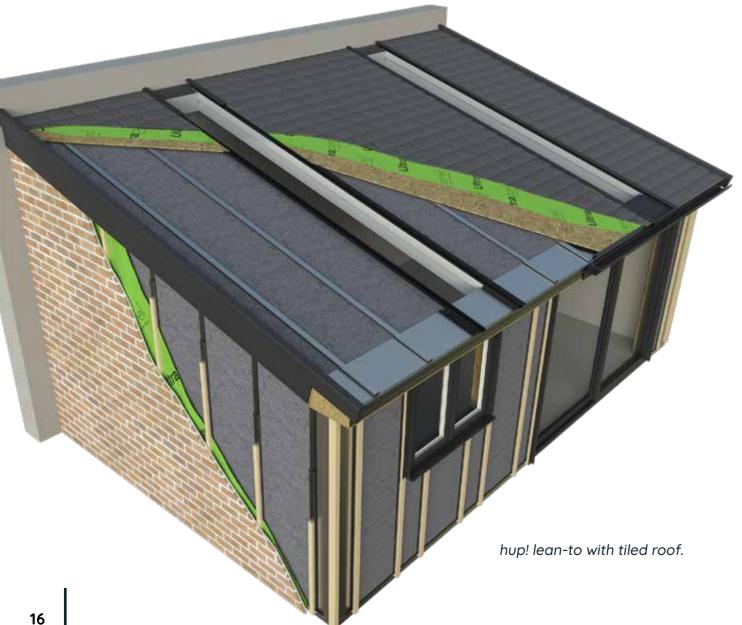

# hup! technology explained

The walls and tiled or flat roof in any hup! extension use advanced Ultrapanel technology.

### Patented Ultrapanel Technology

This groundbreaking technology combines the best of both timber and steel framing building technology with exceptional insulation properties.

With U-Values of between 0.12 and 0.17 that significantly exceed Building Regulation requirements, a hup! extension is five times more energy efficient than the average UK home.

### Super-Strong I-Beam Structure

hup! wall panels significantly outperform traditional building methods in terms of strength. This is thanks to the collective force of the panels which rapidly clip together to form a super-strong i-beam structure throughout your hup!.

### Rapid Connection Details

hup!'s millimetre precision engineering and patented wall and roof connections will ensure a perfect build with no cold spots. The rapid clip-fit nature of these clever connections across the roof and walls mean that a hup! extension is built five times faster than a traditional build.