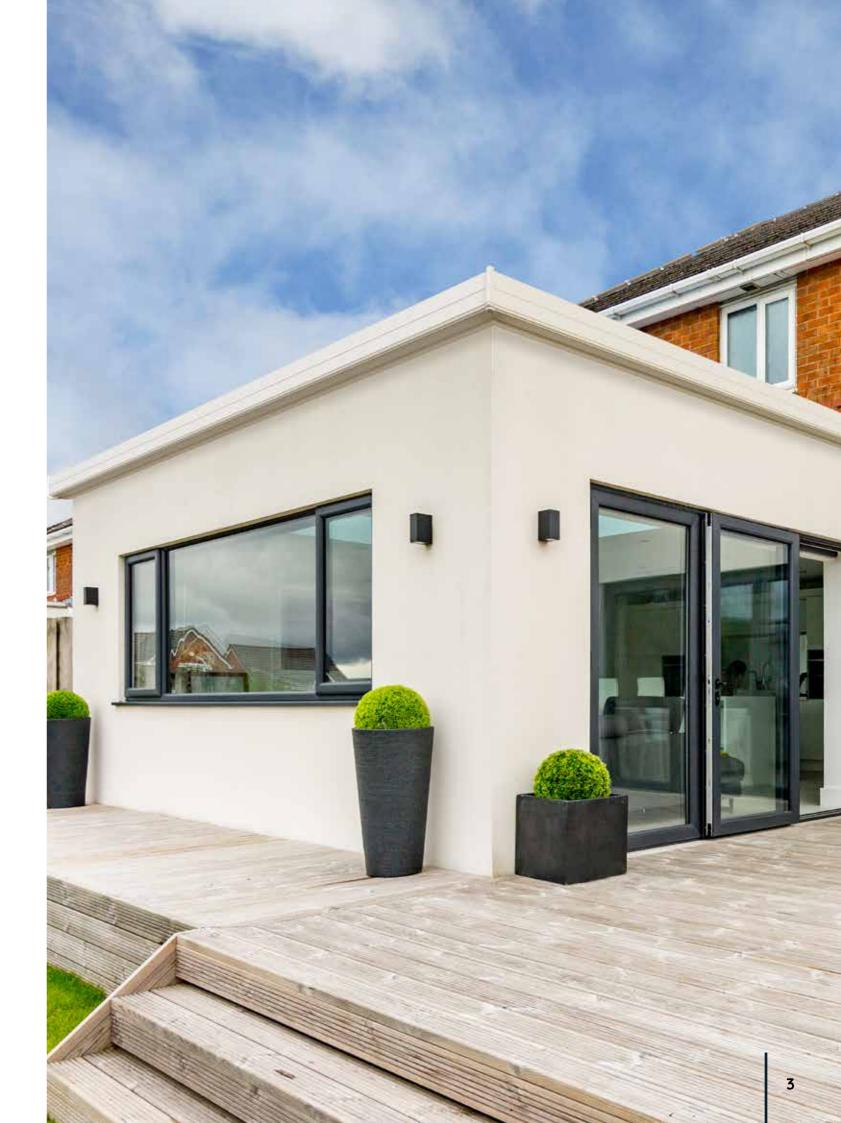

### A building revolution

A building revolution, hup! uses highly energy efficient Ultrapanels in place of traditional brick walls and timber roofs. These groundbreaking panels make hup! extensions five times more energy efficient than the average UK home so that even with plenty of glass, your hup! will be every bit as warm as the rest of your home. This advanced technology also means that hup! extensions can be built five times faster than a brick extension.

Proudly British, hup! extensions are manufactured off-site in our state-of-the art factory. Work which would usually take several months with a traditionally built extension has already been done when your hup! arrives at your home. Your skilled hup! builder will then build your new extension – usually in a matter of days.