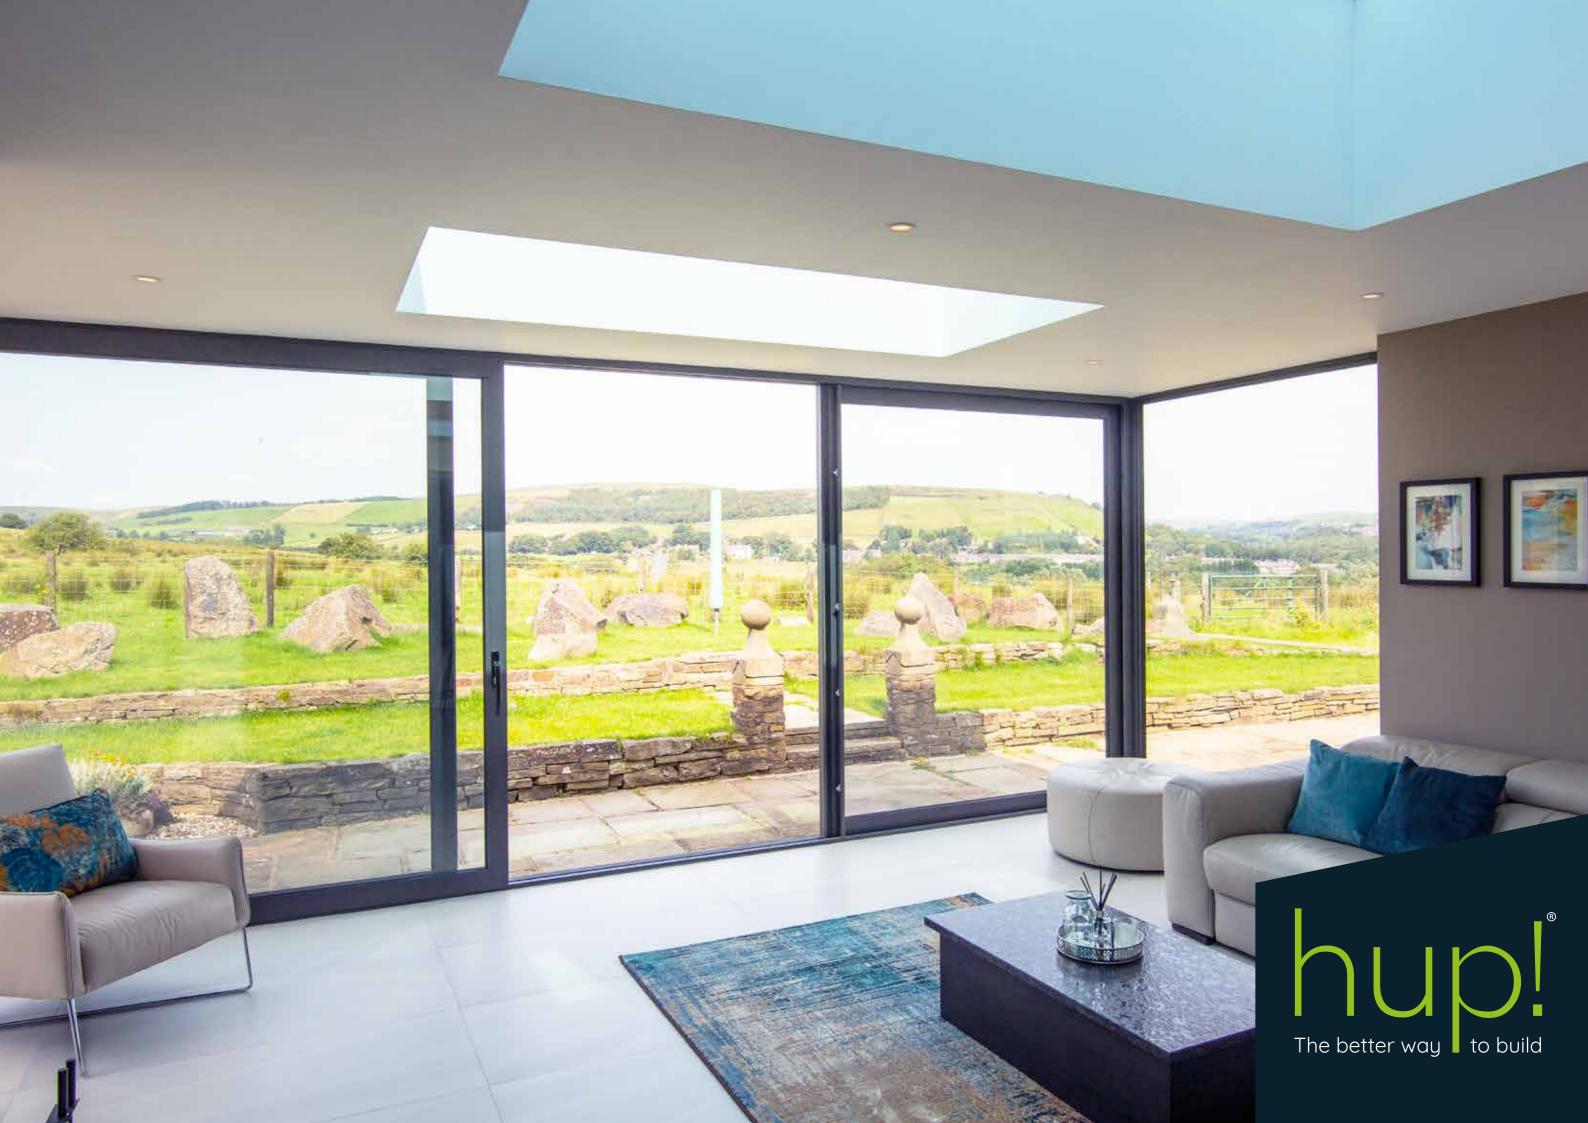

### Ultimate design flexibility

Choose from pitched roofs or flat roofs, all with rooflights that flood your new space with natural light. Whether you want to frame your view with large picture windows or create an indoor/outdoor space with large sliding doors, hup! gives you total design freedom.

With hup! the only limit is your imagination and every hup! roof comes with high performance glass rooflights to fill your new room with plenty of natural light.

Extending your home with hup! is both simple and fast too. There's no need to feel overwhelmed at the prospect of managing architects, builders and various trades, and no need to worry about going over budget.