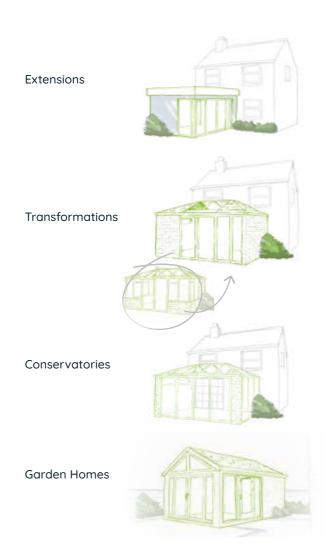

Along with being ideal for extensions, hup! is also a fantastic choice for conservatories and conservatory transformations, as well as garden homes.

As well as home extensions, hup! is also the ideal choice for building a garden home for family members who require their own living space in the privacy of the garden, with all the comfort of the home.