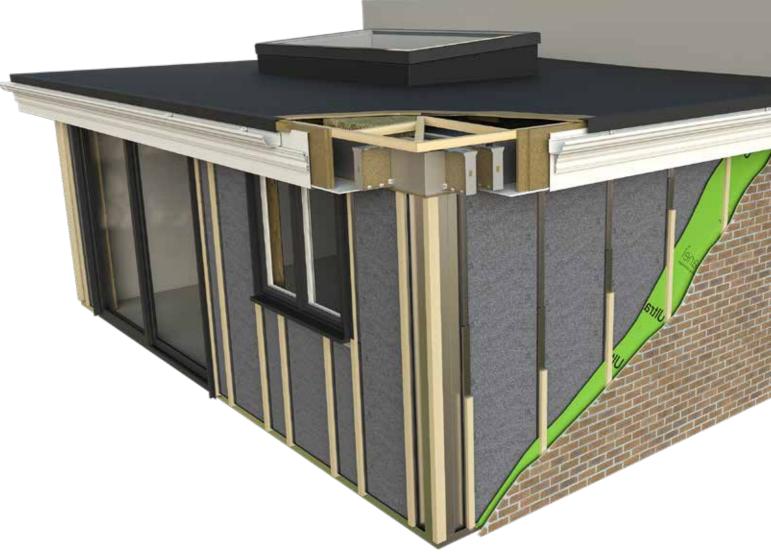

# hup! technology explained

The walls and tiled or flat roof in any hup! extension use advanced Ultrapanel technology.

### Patented Ultrapanel Technology

This groundbreaking technology combines the best of both timber and steel framing building technology with exceptional insulation properties.

With U-Values of between 0.12 and 0.17 that significantly exceed Building Regulation requirements, a hup! extension is five times more energy efficient than the average UK home.

### Super-Strong I-Beam Structure

hup! wall panels significantly outperform traditional building methods in terms of strength. This is thanks to the collective force of the panels which rapidly clip together to form a super-strong i-beam structure throughout your hup!.

### Rapid Connection Details

hup!'s millimetre precision engineering and patented wall and roof connections will ensure a perfect build with no cold spots. The rapid clip-fit nature of these clever connections across the roof and walls mean that a hup! extension is built five times faster than a traditional build.