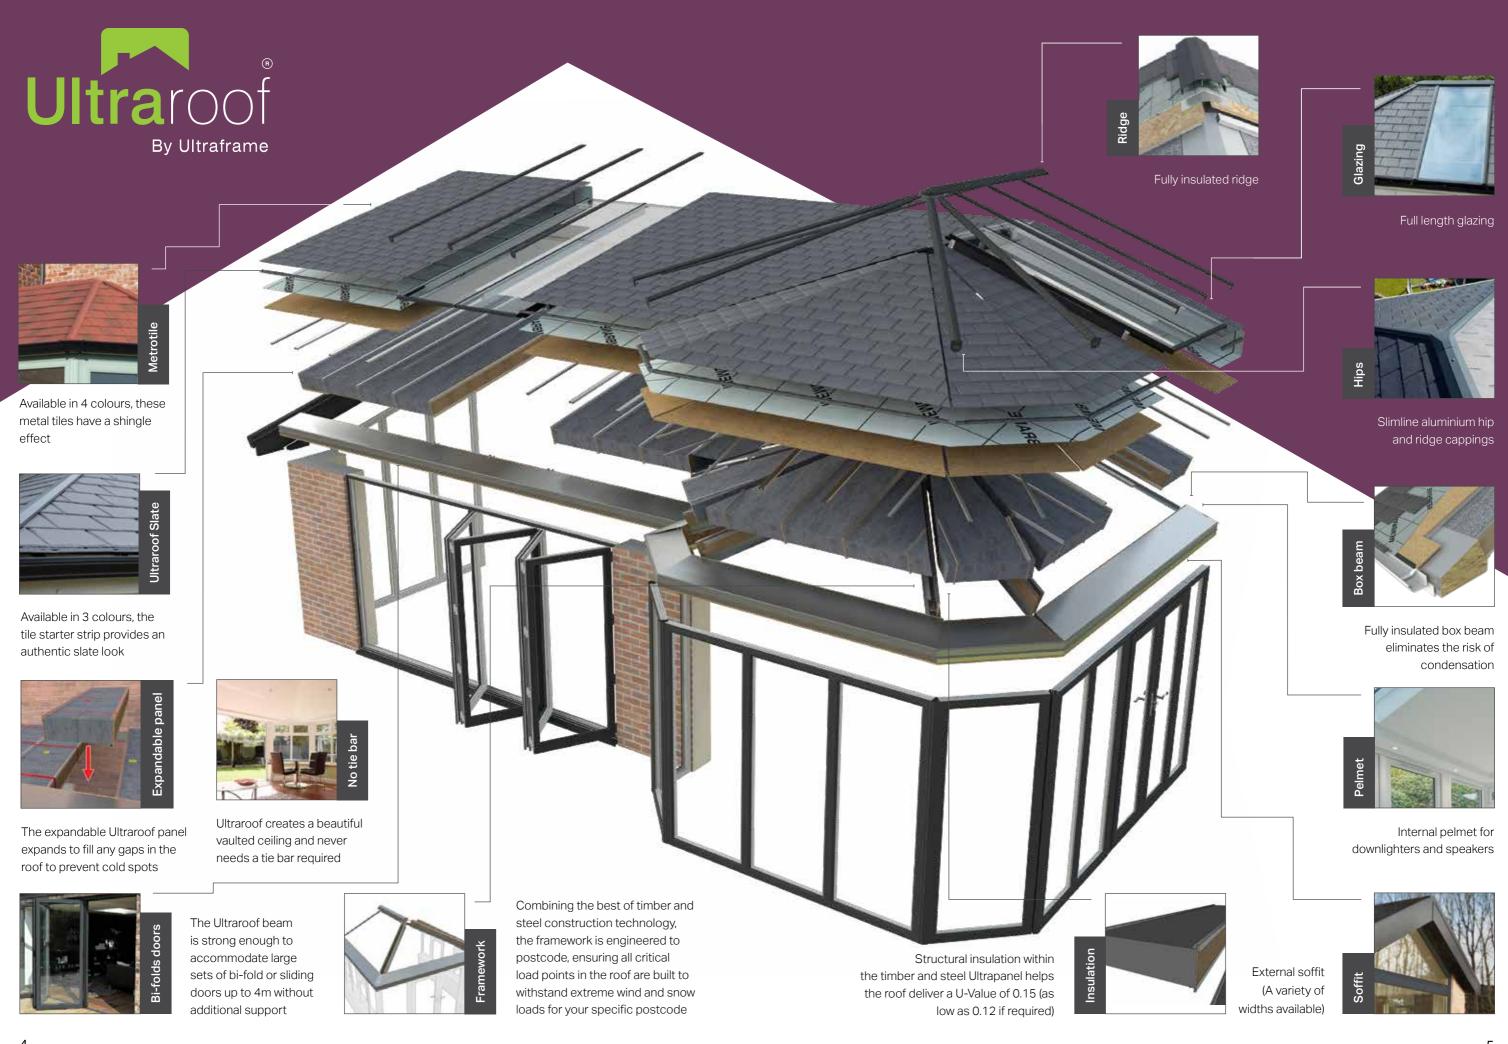

# Create a stunning

home extension

Bringing plenty of light into adjoining rooms, Ultraroof is the ideal roofing system for your home extension.

Ultraroof's stunning interior features an internal pelmet which is the perfect place to house downlights or speakers. Plus, no matter what style or shape no tie bar is required. This means that the interior will always feature an uninterrupted vaulted ceiling, which further adds to the sense of space.

On the outside, Ultraroof can be personalised with a decorative cornice, an external soffit, and a choice of lightweight slate or shingle effect tiles. You can even use real tiles to match your house with Ultraroof.

### Super strong for grand designs

Ultraroof is designed for large spans of bi-fold doors and can span up to 4m unsupported. The integrated full length glass panels in the roof ensure your extension and any adjoining rooms are flooded with natural light, or if you prefer, Velux windows can be added.

Ultraframe's specialist software ensures that every Ultraroof is structurally engineered to withstand the worst potential wind and snow loads for your specific full postcode – providing you with complete peace of mind, whatever the weather.

#### Warmest

- · Retains warmth in winter
- Keeps your room cool on a hot day
- U-Value of **0.15**, option to reduce to 0.12 if required
- Complete warm roof system, with no cold bridging
- Fully insulated 380mm structural beam