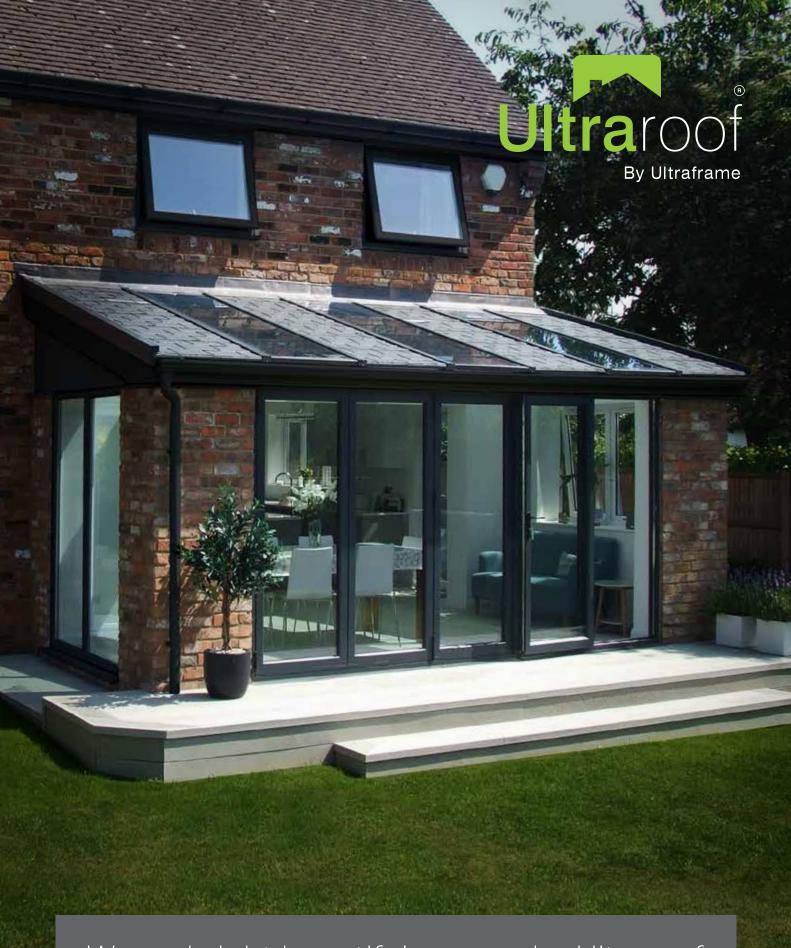

Warm, bright beautiful spaces by Ultraroof

Conservatory replacement | New extensions

# Create a stunning

home extension

Bringing plenty of light into adjoining rooms, Ultraroof is the ideal roofing system for your home extension.

Ultraroof's stunning interior features an internal pelmet which is the perfect place to house downlights or speakers. Plus, no matter what style or shape no tie bar is required. This means that the interior will always feature an uninterrupted vaulted ceiling, which further adds to the sense of space.

On the outside, Ultraroof can be personalised with a decorative cornice, an external soffit, and a choice of lightweight slate or shingle effect tiles. You can even use real tiles to match your house with Ultraroof.

### Super strong for grand designs

Ultraroof is designed for large spans of bi-fold doors and can span up to 4m unsupported. The integrated full length glass panels in the roof ensure your extension and any adjoining rooms are flooded with natural light, or if you prefer, Velux windows can be added.