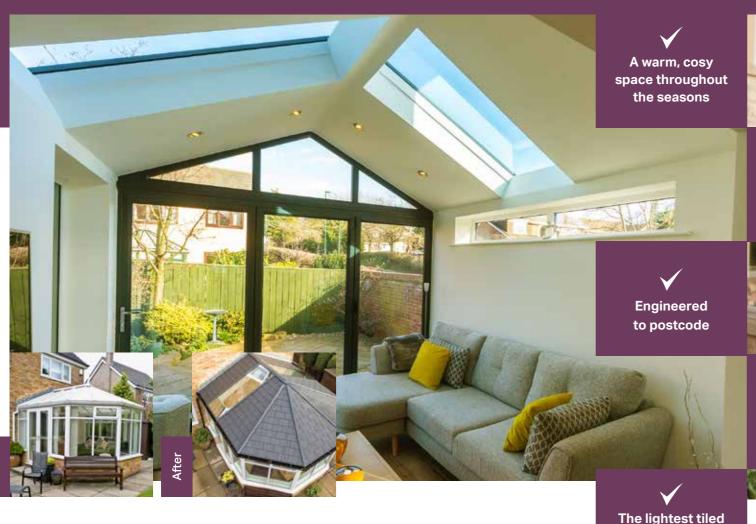

## Transform your conservatory

Transform your conservatory into an everyday room that is consistently the same temperature as the rest of your home.

Whether you're simply replacing your conservatory roof, upgrading your window frames too or completely re-building your conservatory, Ultraroof is the ultimate solution and preferred by 8 out of 10 homeowners vs leading competitors\*.

### Lightweight and structurally sound

With a tiled roof, it is important to consider the exact location in which it will be installed and that the extremes of weather are taken into account during the design process.

Ultraframe's specialist software ensures that every Ultraroof is structurally engineered to withstand the worst potential wind and snow loads for your specific full postcode – providing you with complete peace of mind, whatever the weather.

After a heavy snowfall, snow places considerable weight on the roof and this will be less likely to melt on a highly thermally efficient tiled roof than it would be on a glazed conservatory roof.

It is vital, therefore, that the original glazing bars that were designed for glass are removed and that the roof is lightweight, so the frames are not overloaded and are able to withstand the weight of the snow.