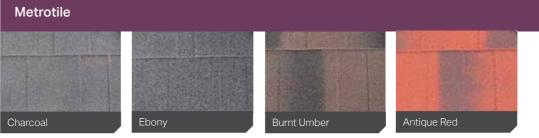

On the outside, Ultraroof can be personalised with a decorative cornice, an external soffit, and a choice of lightweight slate or shingle effect tiles. You can even use real tiles to match your house with Ultraroof.