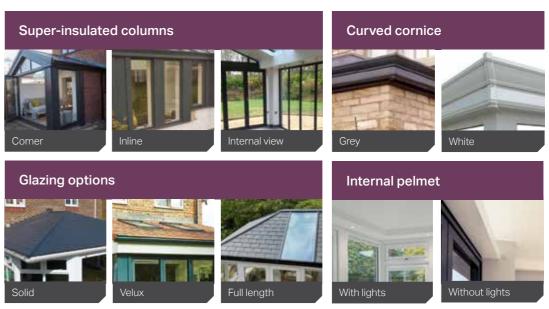

# Create a stunning

home extension

Bringing plenty of light into adjoining rooms, Ultraroof is the ideal roofing system for your home extension.

Ultraroof's stunning interior features an internal pelmet which is the perfect place to house downlights or speakers. Plus, no matter what style or shape no tie bar is required. This means that the interior will always feature an uninterrupted vaulted ceiling, which further adds to the sense of space.

On the outside, Ultraroof can be personalised with a decorative cornice, an external soffit, and a choice of lightweight slate or shingle effect tiles. You can even use real tiles to match your house with Ultraroof.

### Super strong for grand designs

Ultraroof is designed for large spans of bi-fold doors and can span up to 4m unsupported. The integrated full length glass panels in the roof ensure your extension and any adjoining rooms are flooded with natural light, or if you prefer, Velux windows can be added.

### Your own space

Your conservatory or extension project is personal to you, and somewhere where you will spend a lot of time once it's complete.

Make the space your own by choosing from our extensive range of design options detailed below.