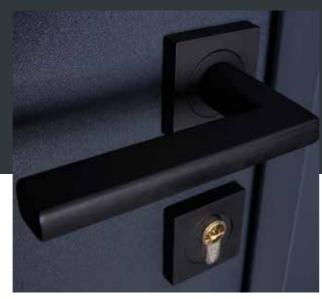

# Forged Black Door Furniture

Push-in Letterplate

Door Pull

#### Contemporary Door Handles

Our range of modern, stainless steel and black handles will give your door a super-sleek look.