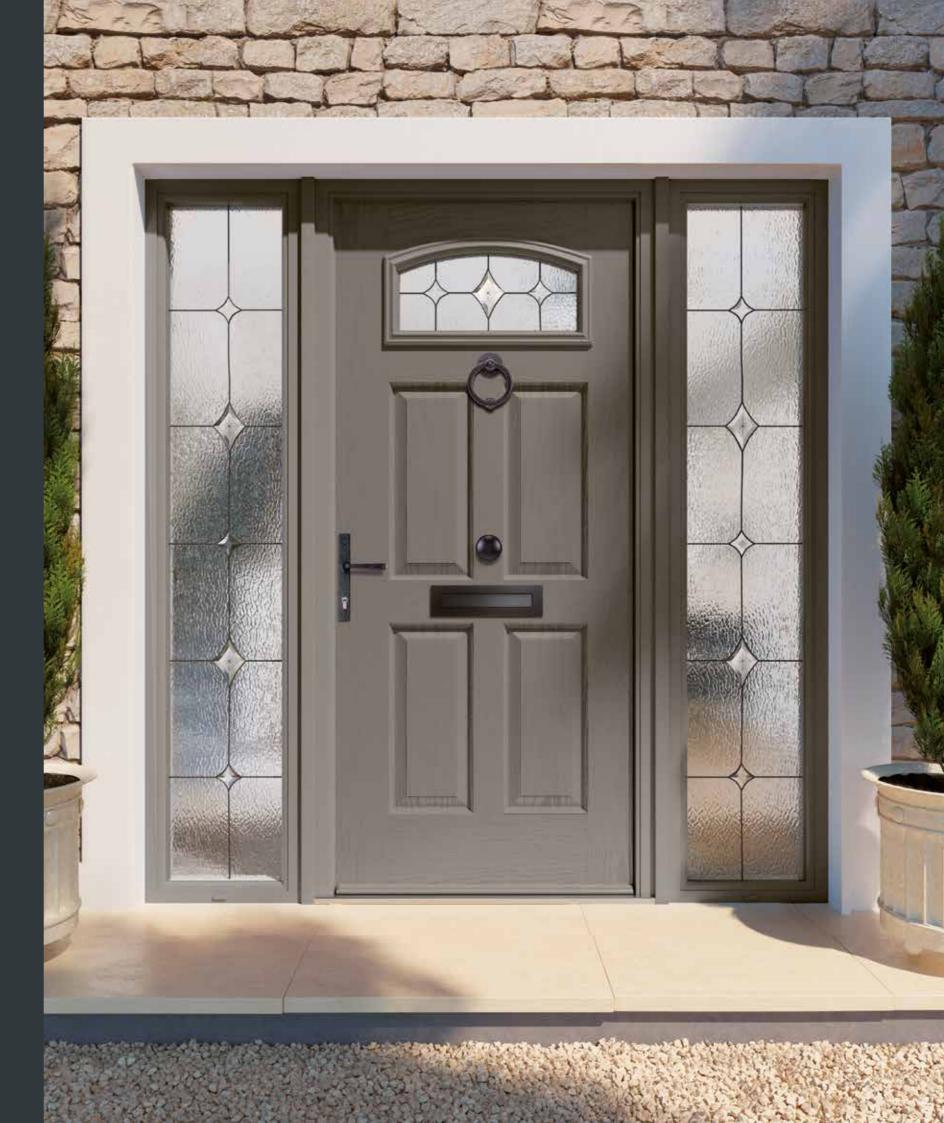

## Superior performance, beautifully designed

A total of twenty designs has been chosen, including a beautifully crafted Heart door that has been bespoke designed to complement the stunning timber alternative windows from The Residence Collection.

The new door by Apeer, including the key elements of design and performance is presented as 120mm front-to-back format, including traditional, contemporary and stable door designs, with 78mm quadruple sealed glass units as standard. Construction will be of GRP skins around a high density PU core, reinforced with steel mesh embedded within the core of each door.

#### **Key Features**

Passivhaus compliant with U Values as low as 0.51 W/m<sup>2</sup>K.

Residence Collection's R9 or R<sup>2</sup> 100mm frame and open-in door sash.

120mm door-set.

GRP skins around a high density PU core, reinforced with steel mesh embedded within the core of each door.

78mm quadruple sealed glass units as standard.

Ultion KeyTag, with Apple Find My as standard.

Weather deflector as standard.

Toplights and full sidelights available.

PAS 24 compliant.

Stormguard or full frame threshold.