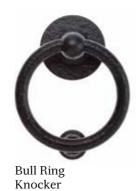

#### Heritage Door Furniture

Bull Ring Knocker Shown in Satin Silver

Our Heritage range has been designed with curved corners on the handle and letter plate to suit a more traditional style.

Heritage Door Furniture is available in 2 colours: Chrome & Satin Silver