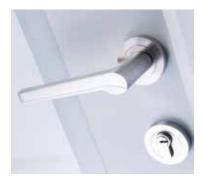

#### Heritage Door Furniture

Bull Ring Knocker Shown in Satin Silver

Our Heritage range has been designed with curved corners on the handle and letter plate to suit a more traditional style.

Heritage Door Furniture is available in 2 colours: Chrome & Satin Silver

Doctors Knocker only available in Chrome as shown

Heritage Push-in Letterplate Shown in Chrome

Heritage Door Handle Shown in Chrome