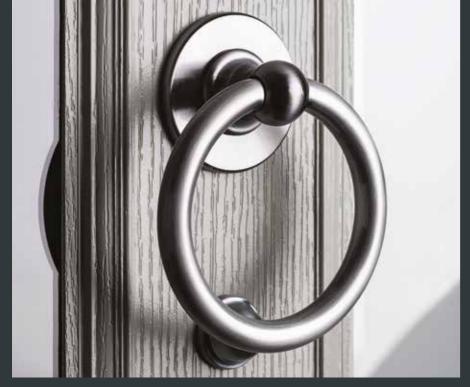

#### Heritage Door Furniture

Bull Ring Knocker Shown in Satin Silver

Our Heritage range has been designed with curved corners on the handle and letter plate to suit a more traditional style.

Heritage Door Furniture is available in 2 colours: Chrome & Satin Silver