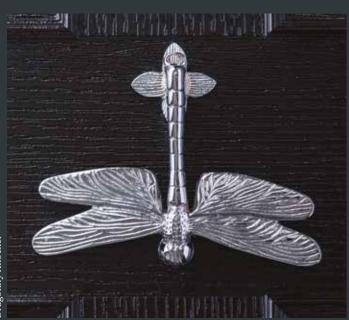

#### Limited Edition Door Knockers

Our Bumble Bee, Dragonfly and Heart Knockers are only available in Chrome and can only be fitted to certain door styles.

Add a touch of character to your door entrance. Each knocker has

been hand-crafted and finished

styles and tastes.

using high quality materials.
So if you're looking for something
truly unique, this collection suits all

Bumble Bee Knocker Shown in Chrome

Dragonfly Knocker Shown in Chrome