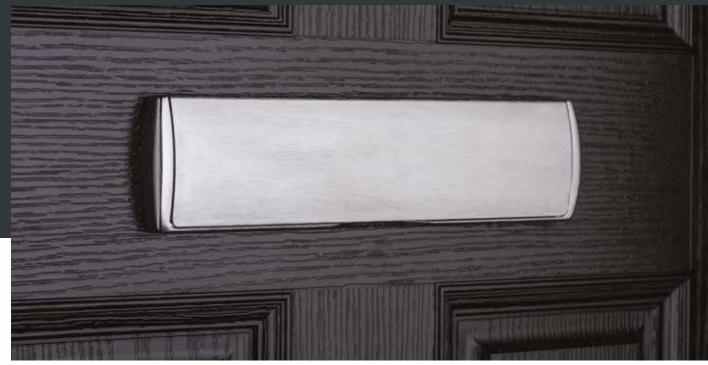

hrome

# Forged Black Door Furniture











































Push-in Letterplate



Door Pull

#### Contemporary Door Handles

Our range of modern, stainless steel and black handles will give your door a super-sleek look.

# Contemporary



Lynx - Black Round Handle



Antares - Stainless Steel Round Handle



Karcher Lever Handle

Waist high lock system with round escutcheon plate and Karcher lever handle.



Polaris - Black Square Handle



Epsilon - Stainless Steel Square Handle



Finger Pull Also available in Black



Square Finger Pull Also available in Black



1800mm Bar Handle

1200mm Bar Handle

Bar Handle

1500mm Square Bar Handle

1200mm Black Bar Handle

1200mm Black Square Bar Handle

1200mm Off-set Square Bar Handle

#### Classic Handles and Letterplates



Stainless Steel Letter plate



#### Knockers



Stainless Steel Urn Knocker





















# Colour Palette

Looking for more inspiration? Facebook @apeercompositedoors

We have selected a range of colours and shades to suit different architectural periods and individual choices. This inspirational colour palette will transform your home, creating the kerb appeal you desire, make your Residence Collection Door by Apeer to suit you and your home.

#### Standard Residence Colours - Grained























































T: 0345 672 9333
T: 048 2563 2200 (ROI) sales@apeer.co.uk

apeer.co.uk/residence

#morethanadoor