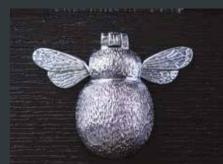

#### Limited Edition Door Knockers

Our Bumble Bee, Dragonfly and Heart Knockers are only available in Chrome and can only be fitted to certain door styles.

Add a touch of character to your door entrance. Each knocker has

been hand-crafted and finished

styles and tastes.

using high quality materials.
So if you're looking for something
truly unique, this collection suits all

Bumble Bee Knocker Shown in Chrome

Dragonfly Knocker Shown in Chrome