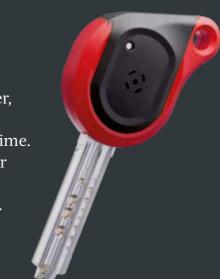

### ULTION KeyTag

#### Find your Ultion key with Apple® Find My

We have partnered with Ultion to offer the ultimate in modern security innovation for doors, with every Residence Collection Door by Apeer sold having an Ultion key and Apple fob as standard.

The Ultion KeyTag uses Apple's Find My network to help locate a lost key. It can notify an iPhone, iPad or Mac if the key has been left behind and sounds an alarm when it's nearby.