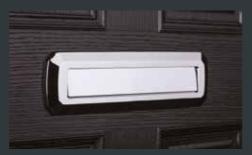

Doctors Knocker only available in Chrome as shown

Heritage Push-in Letterplate Shown in Chrome

Heritage Door Handle Shown in Chrome