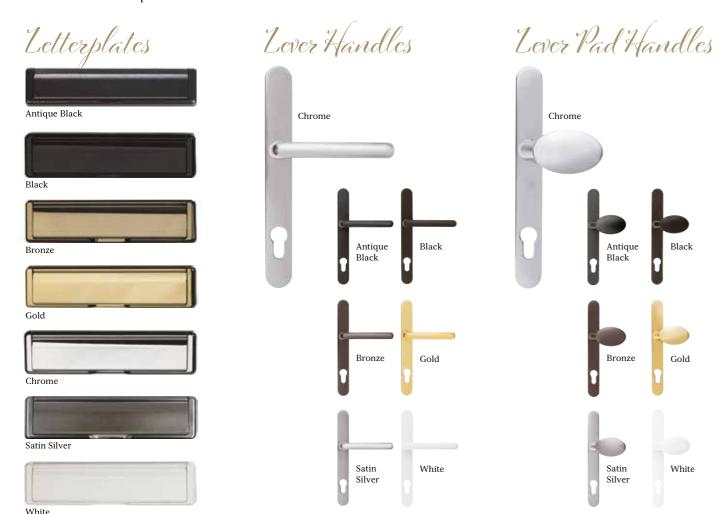

# Style your door

Designed with care and crafted to last, our accessories have been created to complement The Residence Door Collection by Apeer. From traditional rustic metalwork to high-end polished chrome, you don't have to look further than the next few pages to style your door.

## Premium accessories

#### Heritage Door Furniture

Bull Ring Knocker Shown in Satin Silver

Our Heritage range has been designed with curved corners on the handle and letter plate to suit a more traditional style.

Heritage Door Furniture is available in 2 colours: Chrome & Satin Silver

#### Contemporary Door Handles

Our range of modern, stainless steel and black handles will give your door a super-sleek look.