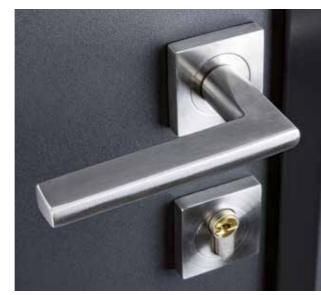

#### Contemporary Door Handles

Our range of modern, stainless steel and black handles will give your door a super-sleek look.

# Contemporary

Lynx - Black Round Handle

Antares - Stainless Steel Round Handle

Karcher Lever Handle

Waist high lock system with round escutcheon plate and Karcher lever handle.

Polaris - Black Square Handle