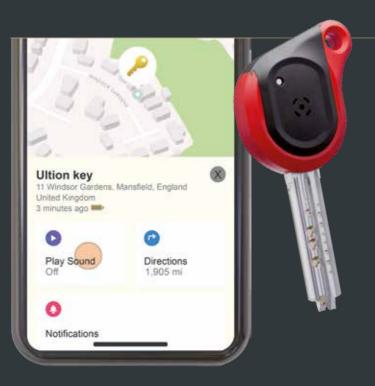

### ULTION KeyTag

#### Find your Ultion key with Apple® Find My

We have partnered with Ultion to offer the ultimate in modern security innovation for doors, with every Residence Collection Door by Apeer sold having an Ultion key and Apple fob as standard.

The Ultion KeyTag uses Apple's Find My network to help locate a lost key. It can notify an iPhone, iPad or Mac if the key has been left behind and sounds an alarm when it's nearby.

## ULTION KeyTag

18 | THE RESIDENCE DOOR COLLECTION BY APEER