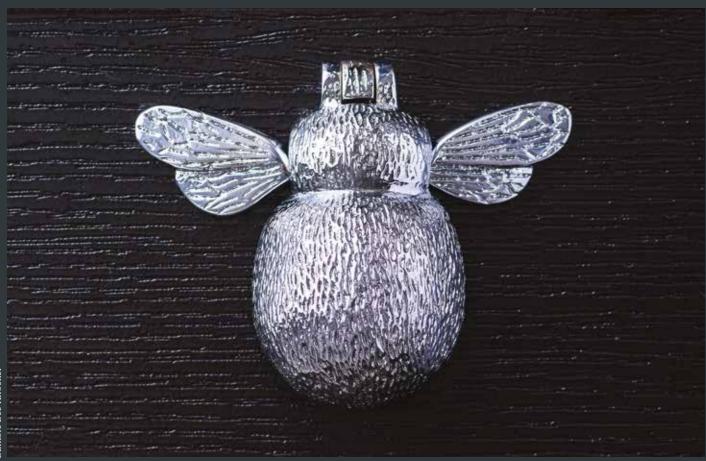

#### Limited Edition Door Knockers

Our Bumble Bee, Dragonfly and Heart Knockers are only available in Chrome and can only be fitted to certain door styles.

Add a touch of character to your door entrance. Each knocker has

been hand-crafted and finished

styles and tastes.

using high quality materials.
So if you're looking for something
truly unique, this collection suits all

Bumble Bee Knocker Shown in Chrome

Dragonfly Knocker Shown in Chrome