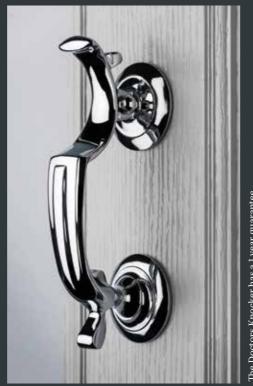

Doctors Knocker only available in Chrome as shown

Heritage Push-in Letterplate Shown in Chrome

Heritage Door Handle Shown in Chrome