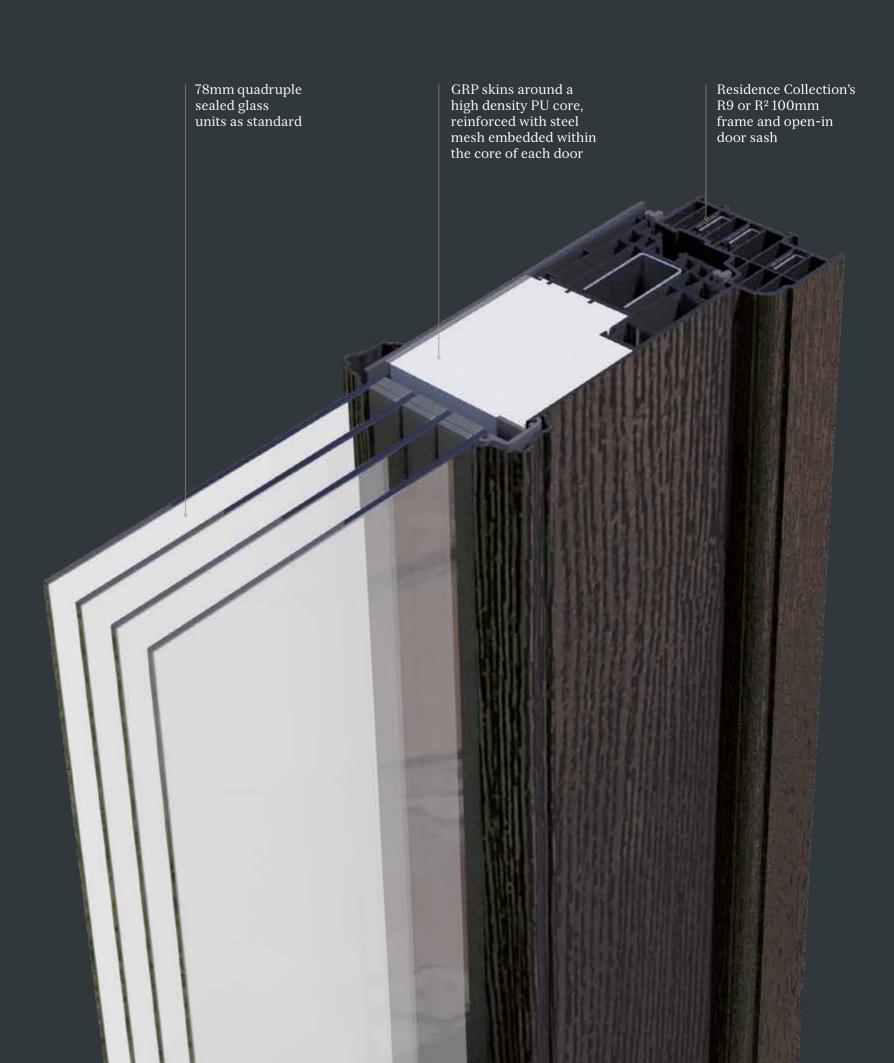

The new door by Apeer, including the key elements of design and performance is presented as 120mm front-to-back format, including traditional, contemporary and stable door designs, with 78mm quadruple sealed glass units as standard. Construction will be of GRP skins around a high density PU core, reinforced with steel mesh embedded within the core of each door.

#### **Key Features**

Passivhaus compliant with U Values as low as 0.51 W/m<sup>2</sup>K.

Residence Collection's R9 or R<sup>2</sup> 100mm frame and open-in door sash.

120mm door-set.

GRP skins around a high density PU core, reinforced with steel mesh embedded within the core of each door.

78mm quadruple sealed glass units as standard.

Ultion KeyTag, with Apple Find My as standard.

Weather deflector as standard.

Toplights and full sidelights available.

PAS 24 compliant.

Stormguard or full frame threshold.