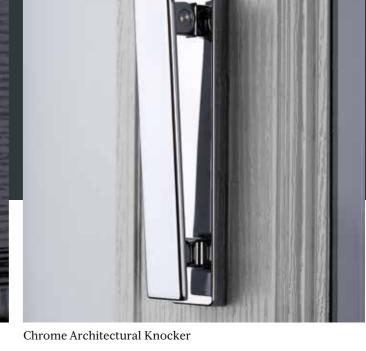

#### Limited Edition Door Knockers

Our Bumble Bee, Dragonfly and Heart Knockers are only available in Chrome and can only be fitted to certain door styles.

Add a touch of character to your door entrance. Each knocker has

been hand-crafted and finished

styles and tastes.

using high quality materials.
So if you're looking for something
truly unique, this collection suits all

Bumble Bee Knocker Shown in Chrome

Dragonfly Knocker Shown in Chrome