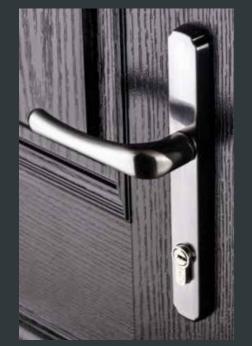

Doctors Knocker only available in Chrome as shown

Heritage Push-in Letterplate Shown in Chrome

Heritage Door Handle Shown in Chrome