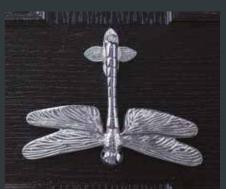

#### Limited Edition Door Knockers

Our Bumble Bee, Dragonfly and Heart Knockers are only available in Chrome and can only be fitted to certain door styles.

Add a touch of character to your door entrance. Each knocker has

been hand-crafted and finished

styles and tastes.

using high quality materials.
So if you're looking for something
truly unique, this collection suits all

Bumble Bee Knocker Shown in Chrome

Dragonfly Knocker Shown in Chrome