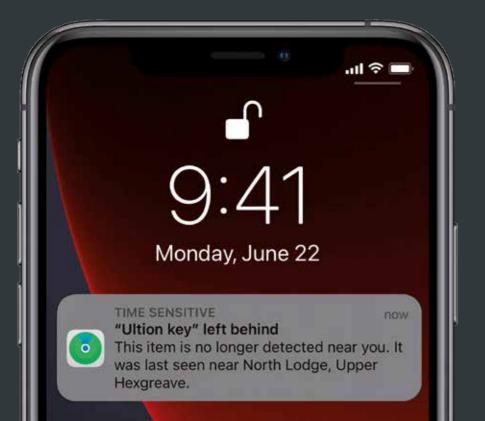

#### Find your Ultion key with Apple® Find My

We have partnered with Ultion to offer the ultimate in modern security innovation for doors, with every Residence Collection Door by Apeer sold having an Ultion key and Apple fob as standard.

The Ultion KeyTag uses Apple's Find My network to help locate a lost key. It can notify an iPhone, iPad or Mac if the key has been left behind and sounds an alarm when it's nearby.

## ULTION KeyTag

18 | THE RESIDENCE DOOR COLLECTION BY APEER