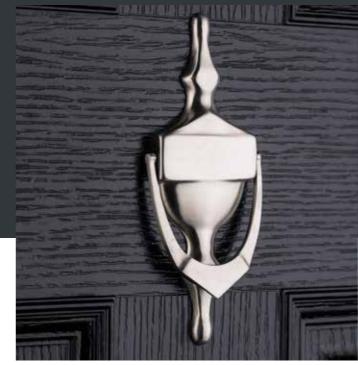

Push-in Letterplate



Door Pull

#### Contemporary Door Handles

Our range of modern, stainless steel and black handles will give your door a super-sleek look.

# Contemporary



Lynx - Black Round Handle



Antares - Stainless Steel Round Handle



Karcher Lever Handle

Waist high lock system with round escutcheon plate and Karcher lever handle.



Polaris - Black Square Handle



Epsilon - Stainless Steel Square Handle



Finger Pull Also available in Black



Square Finger Pull Also available in Black



1800mm Bar Handle

1200mm Bar Handle

Bar Handle

1500mm Square Bar Handle

1200mm Black Bar Handle

1200mm Black Square Bar Handle

1200mm Off-set Square Bar Handle

#### Classic Handles and Letterplates



Stainless Steel Letter plate



#### Knockers



Stainless Steel Urn Knocker





















# Colour Palette

Looking for more inspiration? Facebook @apeercompositedoors

We have selected a range of colours and shades to suit different architectural periods and individual choices. This inspirational colour palette will transform your home, creating the kerb appeal you desire, make your Residence Collection Door by Apeer to suit you and your home.

#### Standard Residence Colours - Grained























































T: 0345 672 9333
T: 048 2563 2200 (ROI) sales@apeer.co.uk

apeer.co.uk/residence

#morethanadoor