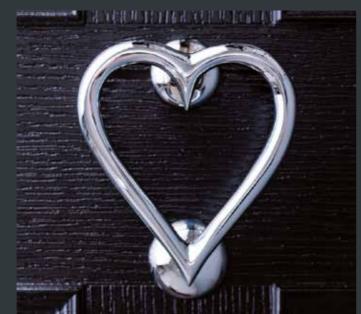

Heart Knocker Shown in Chrome

#### Limited Edition Door Knockers

Our Bumble Bee, Dragonfly and Heart Knockers are only available in Chrome and can only be fitted to certain door styles.

Add a touch of character to your door entrance. Each knocker has