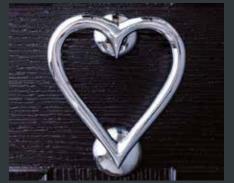

#### Limited Edition Door Knockers

Our Bumble Bee, Dragonfly and Heart Knockers are only available in Chrome and can only be fitted to certain door styles.

Add a touch of character to your door entrance. Each knocker has

Heart Knocker Shown in Chrome