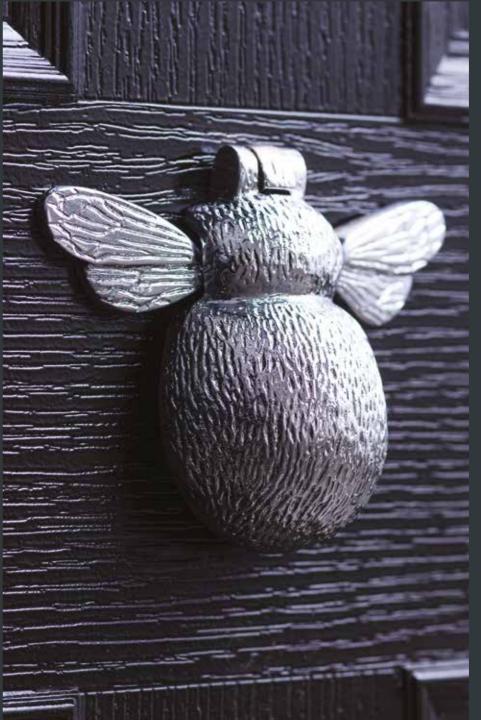

#### Limited Edition Door Knockers

Our Bumble Bee, Dragonfly and Heart Knockers are only available in Chrome and can only be fitted to certain door styles.

Add a touch of character to your door entrance. Each knocker has

been hand-crafted and finished

styles and tastes.

using high quality materials.
So if you're looking for something
truly unique, this collection suits all

Bumble Bee Knocker Shown in Chrome

Dragonfly Knocker Shown in Chrome