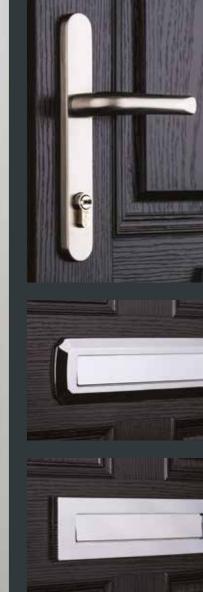

#### Heritage Door Furniture

Bull Ring Knocker Shown in Satin Silver

Our Heritage range has been designed with curved corners on the handle and letter plate to suit a more traditional style.

Heritage Door Furniture is available in 2 colours: Chrome & Satin Silver

Doctors Knocker only available in Chrome as shown

Heritage Push-in Letterplate Shown in Chrome

Heritage Door Handle Shown in Chrome