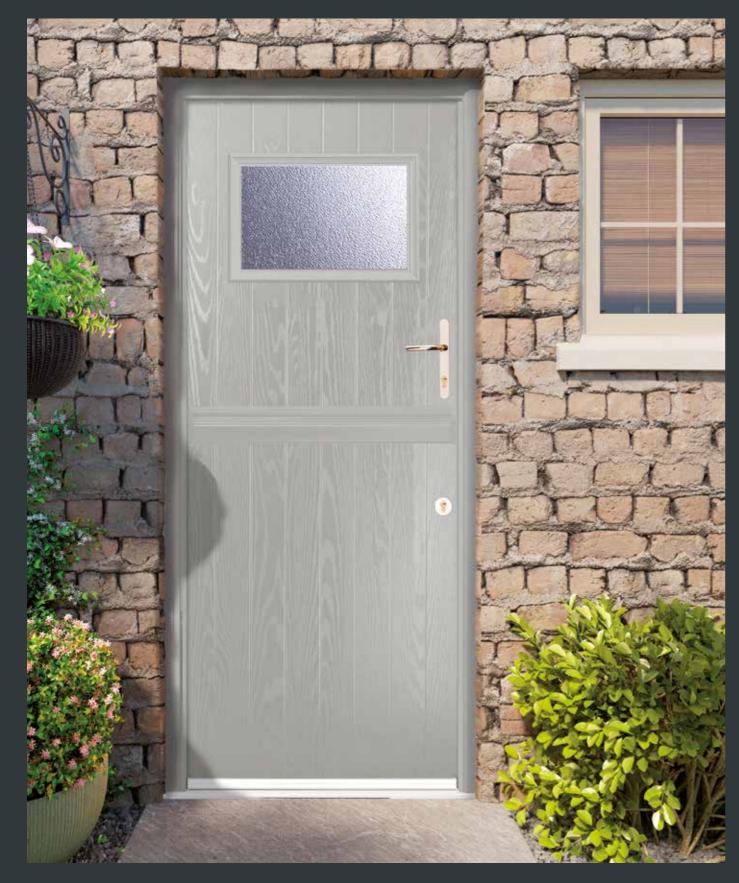

# Stable Doors

Bourton RES36 Shown in Painswick

Lindsey RESD2 Shown in Steel Blue

Claverdon RESD5 Shown in No.10 Black

The Residence Collection is known for being the market leading timber alternative window and door system in the UK and Ireland, and to represent our partnership we have developed the perfect #cottagecore door, the Heart door by Apeer features quadruple glazing as standard, so you can get the traditional aesthetic, with modern features.