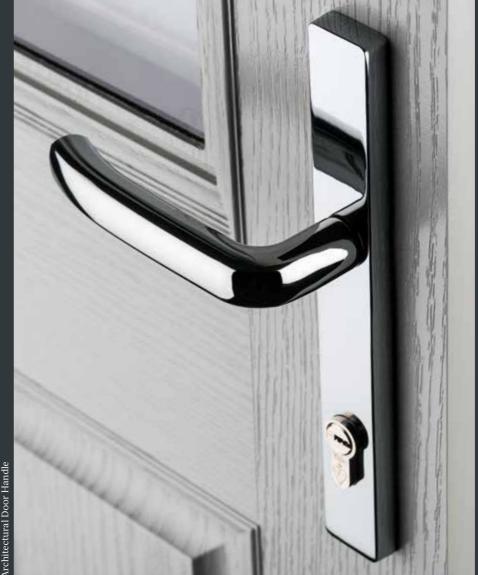

#### Contemporary Door Handles

Our range of modern, stainless steel and black handles will give your door a super-sleek look.

# Contemporary

Lynx - Black Round Handle

Antares - Stainless Steel Round Handle

Karcher Lever Handle

Waist high lock system with round escutcheon plate and Karcher lever handle.

Polaris - Black Square Handle