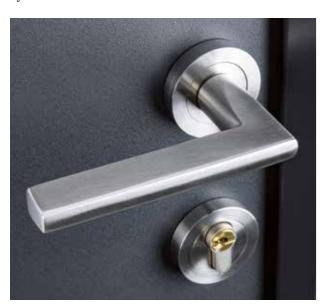

#### Contemporary Door Handles

Our range of modern, stainless steel and black handles will give your door a super-sleek look.

# Contemporary

Lynx - Black Round Handle

Antares - Stainless Steel Round Handle

Karcher Lever Handle

Waist high lock system with round escutcheon plate and Karcher lever handle.

Polaris - Black Square Handle