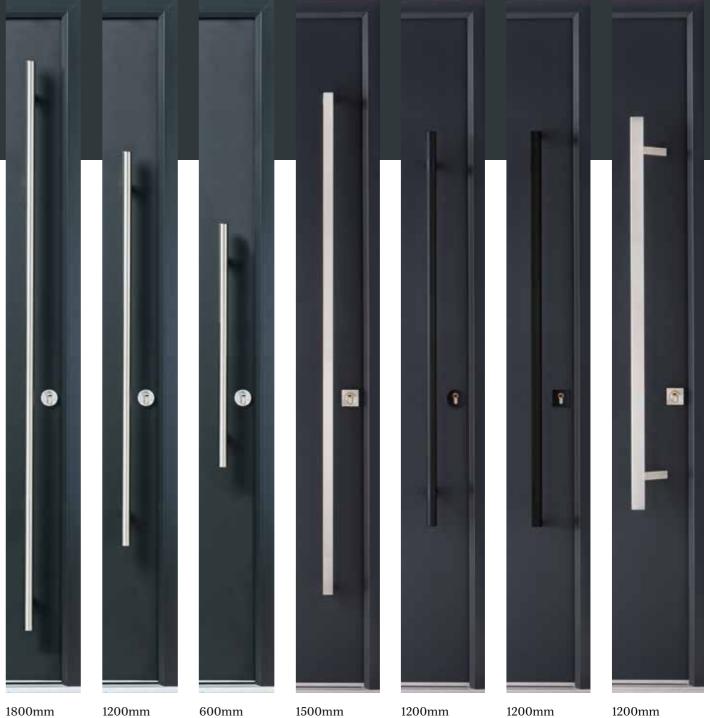

#### Contemporary Door Handles

Our range of modern, stainless steel and black handles will give your door a super-sleek look.

# Contemporary

Lynx - Black Round Handle

Antares - Stainless Steel Round Handle

Karcher Lever Handle

Waist high lock system with round escutcheon plate and Karcher lever handle.

Polaris - Black Square Handle

Epsilon - Stainless Steel Square Handle

Finger Pull Also available in Black

Square Finger Pull Also available in Black

1800mm Bar Handle

1200mm Bar Handle

Bar Handle

1500mm Square Bar Handle

1200mm Black Bar Handle

1200mm Black Square Bar Handle

1200mm Off-set Square Bar Handle