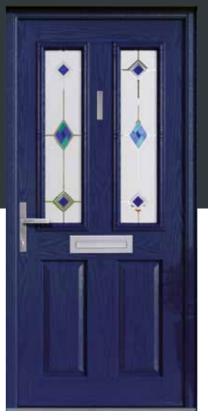

# Stable Doors

Bourton RES36 Shown in Painswick

Lindsey RESD2 Shown in Steel Blue

Claverdon RESD5 Shown in No.10 Black

The Residence Collection is known for being the market leading timber alternative window and door system in the UK and Ireland, and to represent our partnership we have developed the perfect #cottagecore door, the Heart door by Apeer features quadruple glazing as standard, so you can get the traditional aesthetic, with modern features.