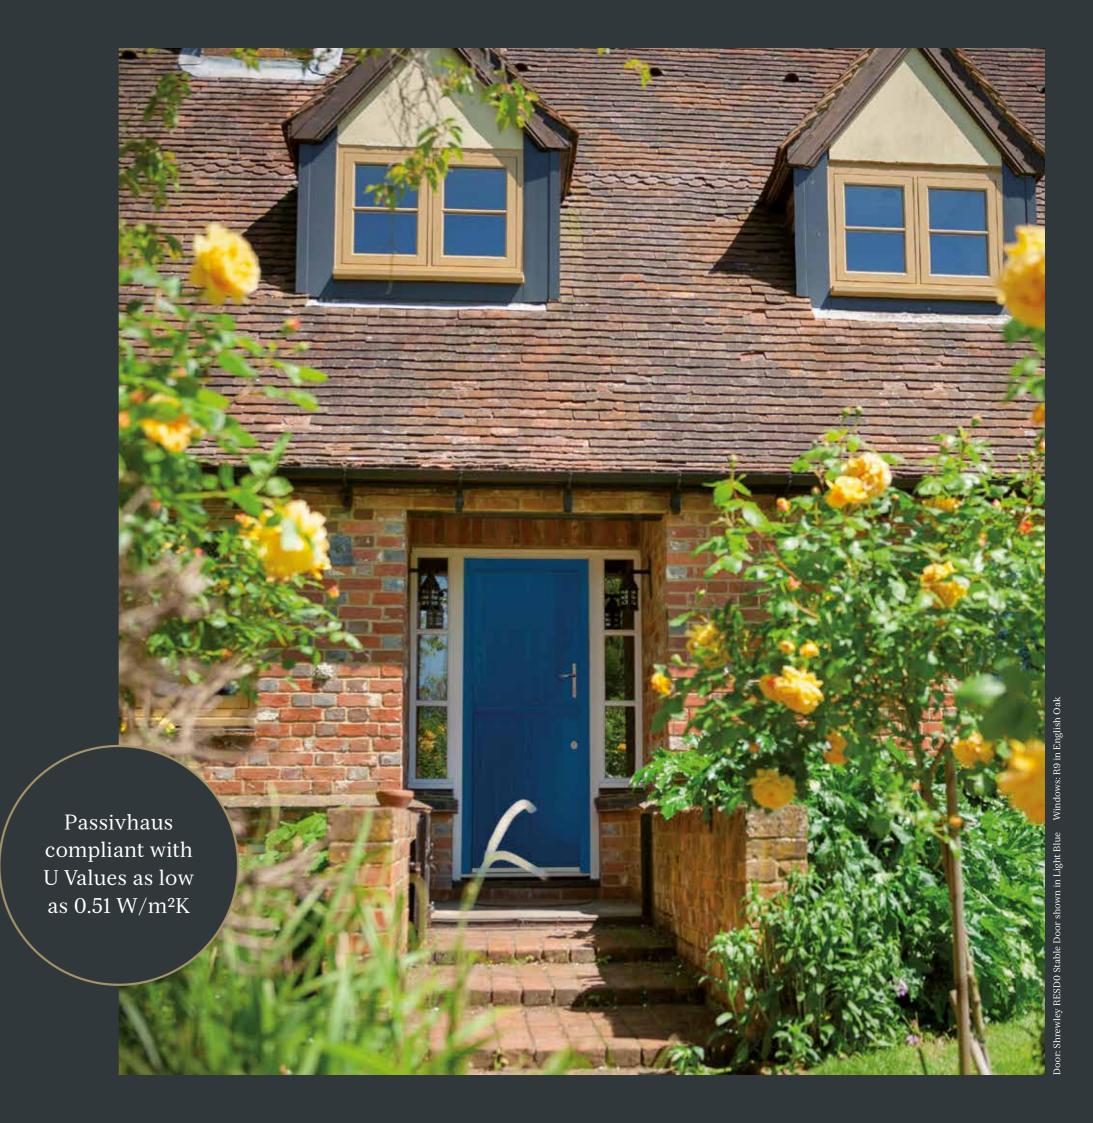

Two market leading brands have partnered to launch a specification-led door range.

The Residence Door Collection by Apeer delivers a range of 20 door styles that have been curated to complement Residence Collection windows in terms of aesthetics, quality and performance, designed to match traditional and modern homes aesthetically, whilst having Passivhaus compliant U Values as low as 0.51 W/m<sup>2</sup>K and security enhancements.

# Stable Doors

Bourton RES36 Shown in Painswick

Lindsey RESD2 Shown in Steel Blue

Claverdon RESD5 Shown in No.10 Black

The Residence Collection is known for being the market leading timber alternative window and door system in the UK and Ireland, and to represent our partnership we have developed the perfect #cottagecore door, the Heart door by Apeer features quadruple glazing as standard, so you can get the traditional aesthetic, with modern features.