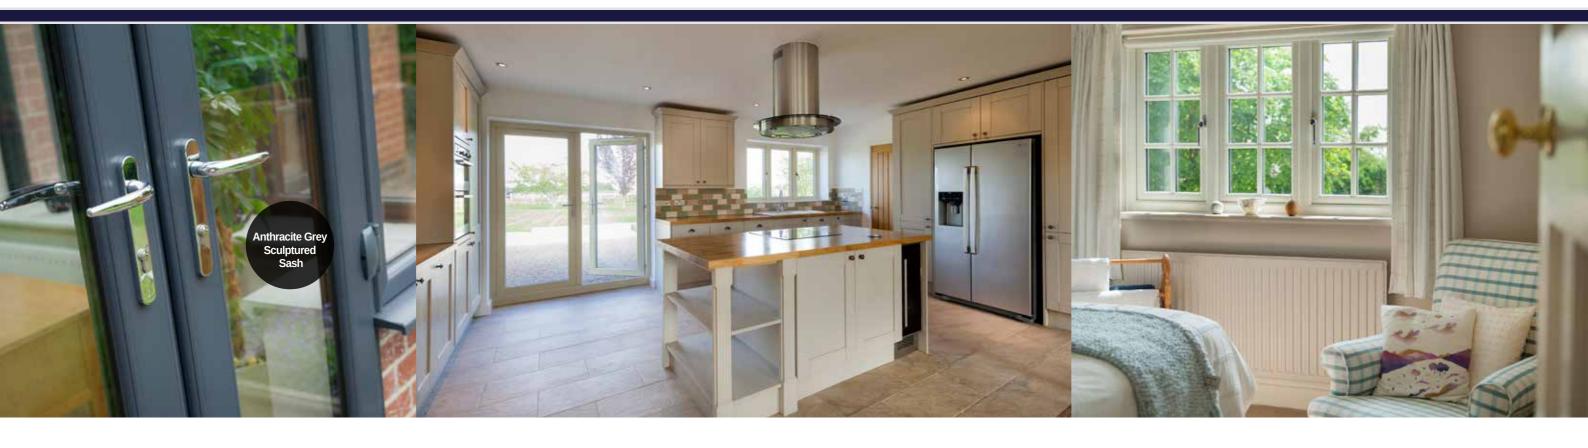

## SCULPTURED SASH uPVC WINDOWS

Our beautiful Sculptured Sash uPVC windows feature outward opening sashes, which stand proud of the face of the window frame and are the more typical style found in houses today.

This range is ideal for period properties and those who want to add character and enhance the appearance of their homes. The stunning and individual aesthetic of this range makes it a market leader.

- ✓ Sleek slimline frames
- ✓ Exquisite Georgian bar option
- ✓ Optional sash horn available
- ✓ Tilt and Turn options
- ✓ Night vent facility
- ✓ Traditional ironmongery options
- ✓ High security handles and locks for total peace of mind
- ✓ Sealed unit for increased energy efficiency
- ✓ Double or triple glazing available
- ✓ Available in a wide range of hand-picked woodgrain finishes
- ✓ French Doors and Entrance Doors to match your colour choice