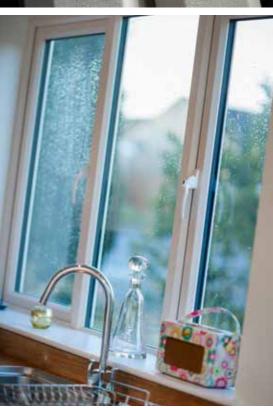

## FLUSH SASH uPVC WINDOWS

Our Flush Sash uPVC WIndows combine the elegance and style of traditional timber with all the benefits of uPVC. This range is ideal for those who wish to add or improve the period features of their homes. Its unique, unrivalled, aesthetic appeal makes this range the most attractive suite of windows and doors on the market today.

Flush Sash windows look great in any surrounding, from country cottages to modern townhouses. Their subtle charm and elegance will transform your home.

If you live in a Conservation Area, home improvements such as replacing your windows and doors will require planning consent as there are strict guidelines to ensure that architectural features are preserved.