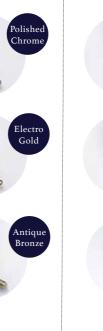

#### **French Door Handle**

Stylish and sleek handles available in multiple colour options

Available in zinc alloy, stainless steel and hybrid material configurations

If you're unsure as to which door handle would work best on your patio doors, get in touch with us and we'll help you select the right handle and locks if required for your doors.

Polished Chrome

Polished Gold

Chrome

Smokey

Satin Silver

Satin Gold