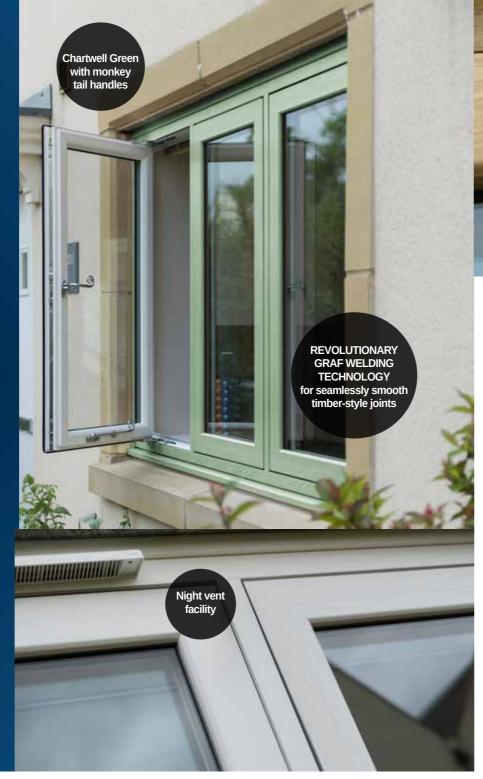

## FLUSH SASH uPVC WINDOWS

Our Flush Sash uPVC WIndows combine the elegance and style of traditional timber with all the benefits of uPVC. This range is ideal for those who wish to add or improve the period features of their homes. Its unique, unrivalled, aesthetic appeal makes this range the most attractive suite of windows and doors on the market today.

There's no compromise when it comes to security. The bespoke locking keep has a useful night vent locking position, which gives great ventilation whilst maintaining your security. PAS24 is available as an option. Please ask your Installer for more details.

We have designed the Flush Sash Window and Door Collection with this in mind; replicating the appearance and style of traditional timber windows with features such as our authentic Wood Grain Finish, Monkey Tail Handles and Georgian Bar options. However, you should always obtain consent from a planning/ conservation officer before proceeding with an installation.

## FLUSH SASH uPVC WINDOWS

- ✓ Sleek slimline frames
- ✓ Dummy peg stay option
- ✓ Exquisite Georgian bar option
- ✓ Night vent facility
- ✓ Traditional ironmongery options
- ✓ High security handles and locks for your peace of mind
- Sealed unit for increased energy efficiency
- ✓ Double or triple glazing available
- ✓ Low maintenance uPVC frames
- ✓ Available in a wide range of hand-picked woodgrain finishes
- ✓ French Doors and Entrance Doors to match