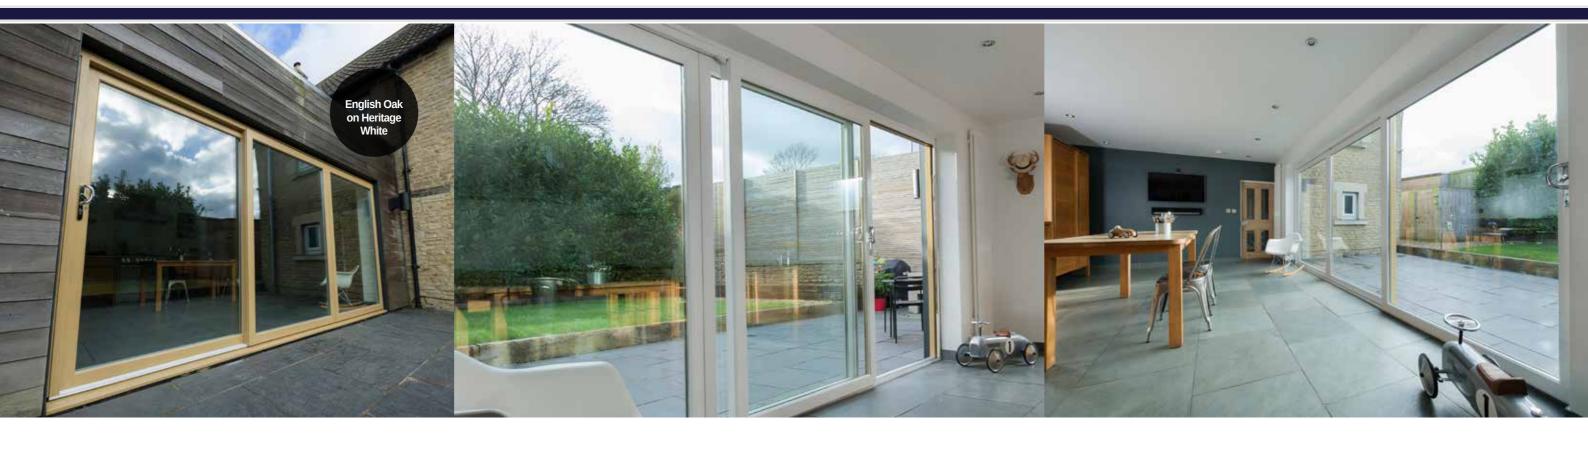

## SCULPTURED SASH uPVC WINDOWS

Our beautiful Sculptured Sash uPVC windows feature outward opening sashes, which stand proud of the face of the window frame and are the more typical style found in houses today.

This range is ideal for period properties and those who want to add character and enhance the appearance of their homes. The stunning and individual aesthetic of this range makes it a market leader.

- ✓ Sleek slimline frames
- ✓ Exquisite Georgian bar option
- ✓ Optional sash horn available
- ✓ Tilt and Turn options
- ✓ Night vent facility
- ✓ Traditional ironmongery options
- ✓ High security handles and locks for total peace of mind
- ✓ Sealed unit for increased energy efficiency
- ✓ Double or triple glazing available
- ✓ Available in a wide range of hand-picked woodgrain finishes
- ✓ French Doors and Entrance Doors to match your colour choice