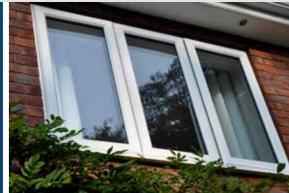

## SCULPTURED SASH uPVC WINDOWS

Our beautiful Sculptured Sash uPVC windows feature outward opening sashes, which stand proud of the face of the window frame and are the more typical style found in houses today.

This range is ideal for period properties and those who want to add character and enhance the appearance of their homes. The stunning and individual aesthetic of this range makes it a market leader.

- ✓ Sleek slimline frames
- ✓ Exquisite Georgian bar option
- ✓ Optional sash horn available
- ✓ Tilt and Turn options
- ✓ Night vent facility
- ✓ Traditional ironmongery options
- ✓ High security handles and locks for total peace of mind
- ✓ Sealed unit for increased energy efficiency
- ✓ Double or triple glazing available
- ✓ Available in a wide range of hand-picked woodgrain finishes
- ✓ French Doors and Entrance Doors to match your colour choice