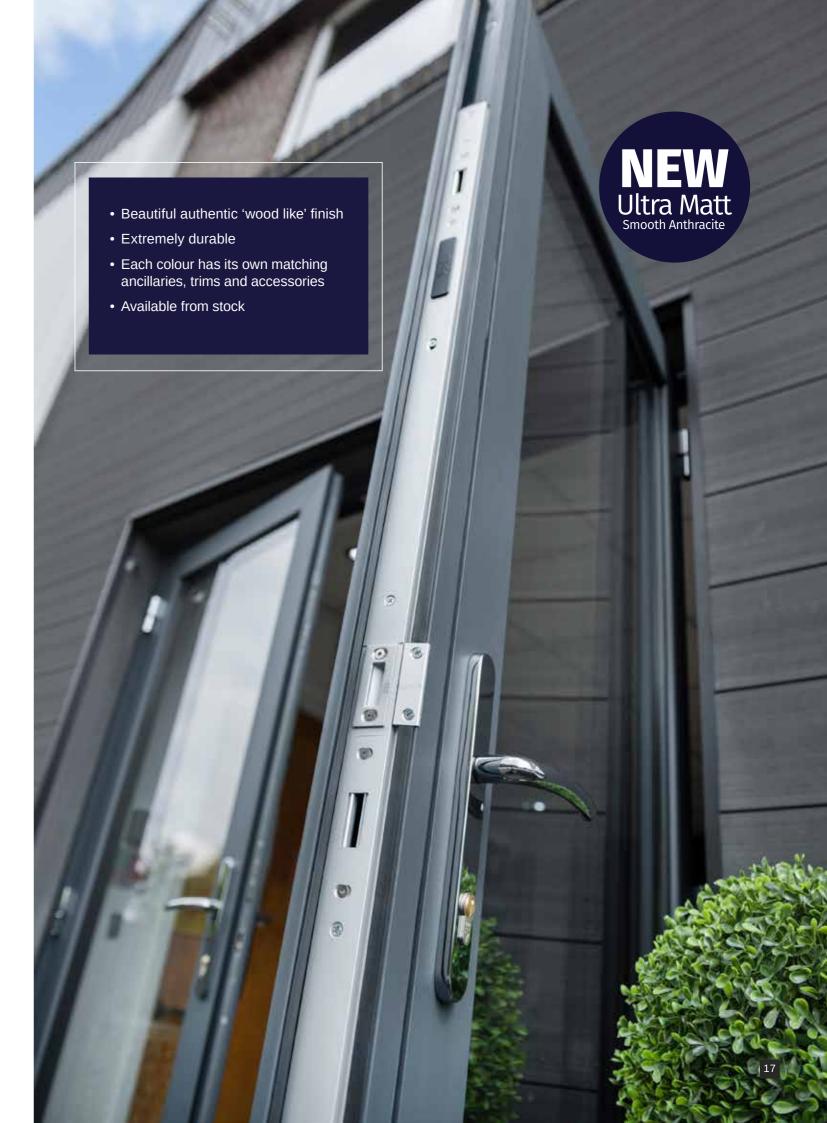

## FLUSH SASH uPVC WINDOWS

Our Flush Sash uPVC WIndows combine the elegance and style of traditional timber with all the benefits of uPVC. This range is ideal for those who wish to add or improve the period features of their homes. Its unique, unrivalled, aesthetic appeal makes this range the most attractive suite of windows and doors on the market today.

There's no compromise when it comes to security. The bespoke locking keep has a useful night vent locking position, which gives great ventilation whilst maintaining your security. PAS24 is available as an option. Please ask your Installer for more details.

Our wide range of modern, contemporary and period style windows incorporate the latest built-in safety features, including internal glazing beads and multi point locking systems. To provide enhanced resistance to forced entry our windows can be fitted with a hinge protector device between the frame and the sash opener. Anti-bump, anti-snap key locking cylinders can be installed on all our doors to further enhance their security.

To keep out the wind and rain we use our patented high performance, multifunctional weatherseals. The airtight seal this creates helps to maintain your comfort inside your home.

The Flush Sash dual seal is exceptionally watertight, with the added benefit of concealing any hardware. Any water that has found its way inside is quickly evacuated due to the intelligently designed integral drainage gutter.

## FLUSH SASH uPVC WINDOWS

- ✓ Sleek slimline frames
- ✓ Dummy peg stay option
- ✓ Exquisite Georgian bar option
- ✓ Night vent facility
- ✓ Traditional ironmongery options
- ✓ High security handles and locks for your peace of mind
- Sealed unit for increased energy efficiency
- ✓ Double or triple glazing available
- ✓ Low maintenance uPVC frames
- ✓ Available in a wide range of hand-picked woodgrain finishes
- ✓ French Doors and Entrance Doors to match

#### **Smooth corner weld**

Easy to maintain, energy efficient and boasting an innovative smooth corner weld design that lets you make a distinct style statement, the Flush Sash window is the revolutionary new choice for all homeowners that wish to install uPVC windows and doors.