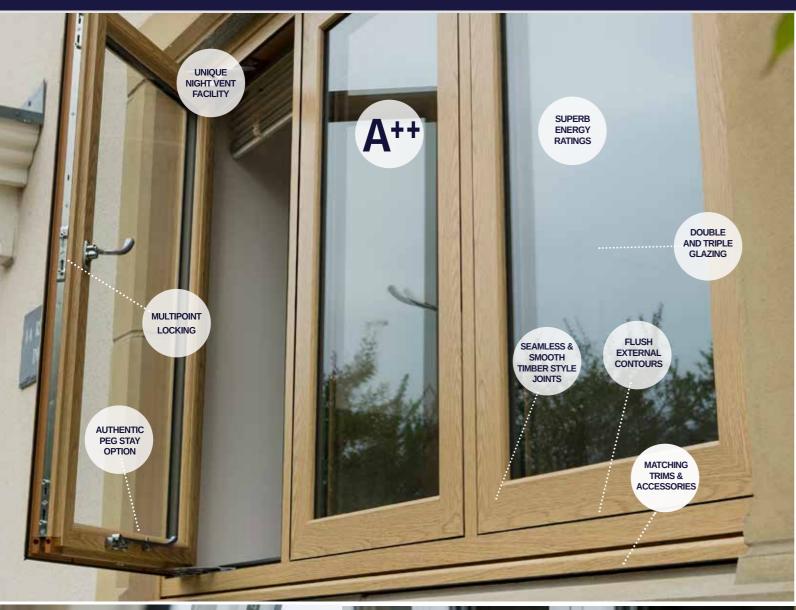

## SCULPTURED SASH uPVC WINDOWS

Our beautiful Sculptured Sash uPVC windows feature outward opening sashes, which stand proud of the face of the window frame and are the more typical style found in houses today.

This range is ideal for period properties and those who want to add character and enhance the appearance of their homes. The stunning and individual aesthetic of this range makes it a market leader.

- ✓ Sleek slimline frames
- ✓ Exquisite Georgian bar option
- ✓ Optional sash horn available
- ✓ Tilt and Turn options
- ✓ Night vent facility
- ✓ Traditional ironmongery options
- ✓ High security handles and locks for total peace of mind
- ✓ Sealed unit for increased energy efficiency
- ✓ Double or triple glazing available
- ✓ Available in a wide range of hand-picked woodgrain finishes
- ✓ French Doors and Entrance Doors to match your colour choice