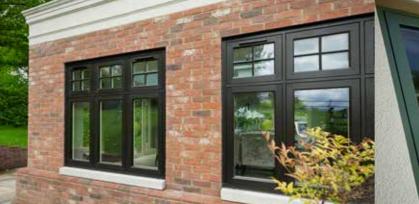

## SCULPTURED SASH uPVC WINDOWS

Our beautiful Sculptured Sash uPVC windows feature outward opening sashes, which stand proud of the face of the window frame and are the more typical style found in houses today.

This range is ideal for period properties and those who want to add character and enhance the appearance of their homes. The stunning and individual aesthetic of this range makes it a market leader.

- ✓ Sleek slimline frames
- ✓ Exquisite Georgian bar option
- ✓ Optional sash horn available
- ✓ Tilt and Turn options
- ✓ Night vent facility
- ✓ Traditional ironmongery options
- ✓ High security handles and locks for total peace of mind
- ✓ Sealed unit for increased energy efficiency
- ✓ Double or triple glazing available
- ✓ Available in a wide range of hand-picked woodgrain finishes
- ✓ French Doors and Entrance Doors to match your colour choice