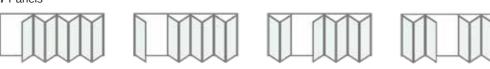

## ALUMINIUM BI-FOLDING DOORS

**5** Panels

6 Panels

Maximum door size up to 2.5 high Maximum panel size up to 1200mm wide.

## Configurations

The RÄUM Bi-Folding door offers you the freedom of design with 1 to 7 leaf options, slim sight line of only 131mm and 4 threshold solutions to suit your environment.