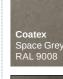

We offer three colours as standard, Jet Black, Traffic White and Anthracite Grey as well as any RAL colour finishes to order

#### STANDARD COLOURS

Jet Black and Anthracite Grey are in a matt finish as standard, high gloss option can be selected. Traffic White is satin as standard with high gloss as an option.

#### COATEX PREMIUM FINISH

Low maintenance, scratch resistant, metallic Coatex finish available in 3 colours as standard.