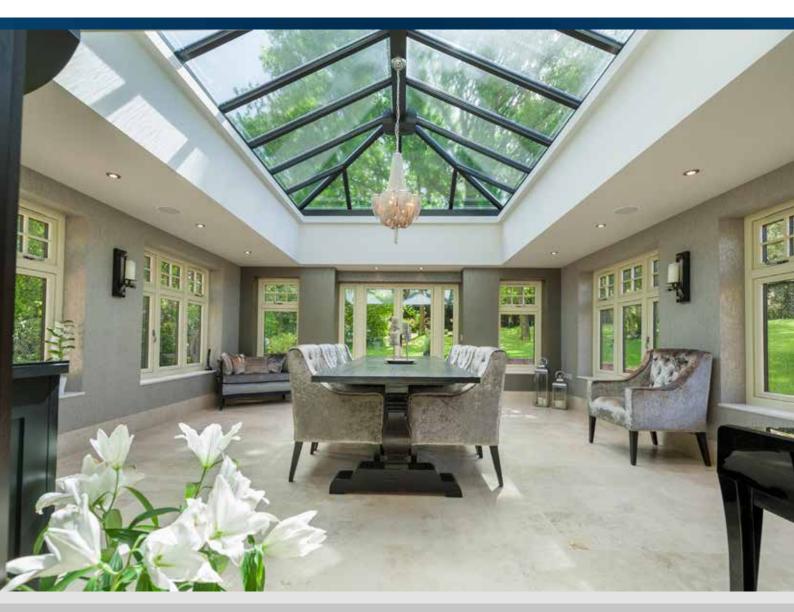

## CONSERVATORIES AND ORANGERIES

## INFINITY FLUSH DOOR

A Conservatory or Orangery can change the whole character of your home. Enhance your home whilst adding your individual style with beautiful light and open space that you'll be able to enjoy for years to come.

We provide a comprehensive range of styles, sizes and finishes, but if you're looking for something bespoke, we can give you the perfect unique result you are looking for and to suit your exact requirements.

To compliment your home we also have a wide choice of colour finishes and a variety of suited hardware.

- Large contact surface area provides superb thermal insulation and soundproofing
- ✓ Sleek slimline frames
- Innovative smooth corner weld
   for contemporary yet timber-like visuals
- ✓ High security handles and locks for your peace of mind
- Sealed unit for increased energy efficiency
- ✓ Double or triple glazing available
- ✓ Low maintenance uPVC frames
- Available in a wide range of hand-picked woodgrain finishes