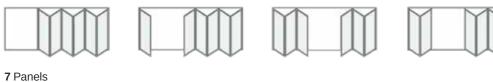

## ALUMINIUM BI-FOLDING DOORS

**5** Panels

6 Panels

Maximum door size up to 2.5 high Maximum panel size up to 1200mm wide.

## Configurations

The RÄUM Bi-Folding door offers you the freedom of design with 1 to 7 leaf options, slim sight line of only 131mm and 4 threshold solutions to suit your environment.