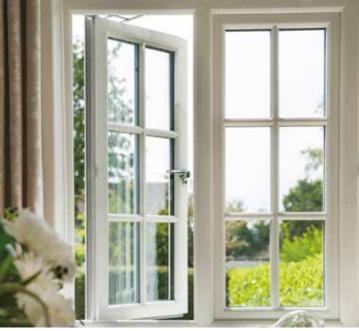

## SCULPTURED SASH uPVC WINDOWS

Our beautiful Sculptured Sash uPVC windows feature outward opening sashes, which stand proud of the face of the window frame and are the more typical style found in houses today.

This range is ideal for period properties and those who want to add character and enhance the appearance of their homes. The stunning and individual aesthetic of this range makes it a market leader.

- ✓ Sleek slimline frames
- ✓ Exquisite Georgian bar option
- ✓ Optional sash horn available
- ✓ Tilt and Turn options
- ✓ Night vent facility
- ✓ Traditional ironmongery options
- ✓ High security handles and locks for total peace of mind
- ✓ Sealed unit for increased energy efficiency
- ✓ Double or triple glazing available
- ✓ Available in a wide range of hand-picked woodgrain finishes
- ✓ French Doors and Entrance Doors to match your colour choice