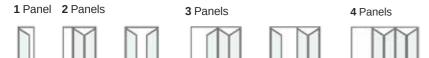

## ALUMINIUM BI-FOLDING DOORS

**5** Panels

6 Panels

Maximum door size up to 2.5 high Maximum panel size up to 1200mm wide.

## Configurations

The RÄUM Bi-Folding door offers you the freedom of design with 1 to 7 leaf options, slim sight line of only 131mm and 4 threshold solutions to suit your environment.