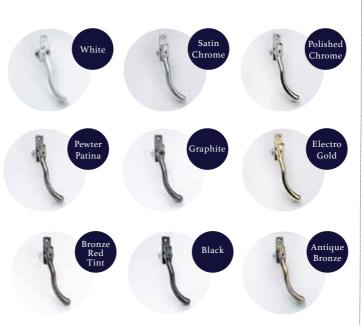

#### **French Door Handle**

Stylish and sleek handles available in multiple colour options

Available in zinc alloy, stainless steel and hybrid material configurations

If you're unsure as to which door handle would work best on your patio doors, get in touch with us and we'll help you select the right handle and locks if required for your doors.

Polished Chrome

Polished Gold

Chrome

Smokey

Satin Silver

Satin Gold