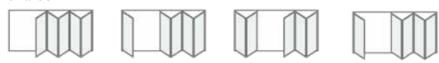

## ALUMINIUM BI-FOLDING DOORS

**5** Panels

6 Panels

Maximum door size up to 2.5 high Maximum panel size up to 1200mm wide.

## Configurations

The RÄUM Bi-Folding door offers you the freedom of design with 1 to 7 leaf options, slim sight line of only 131mm and 4 threshold solutions to suit your environment.