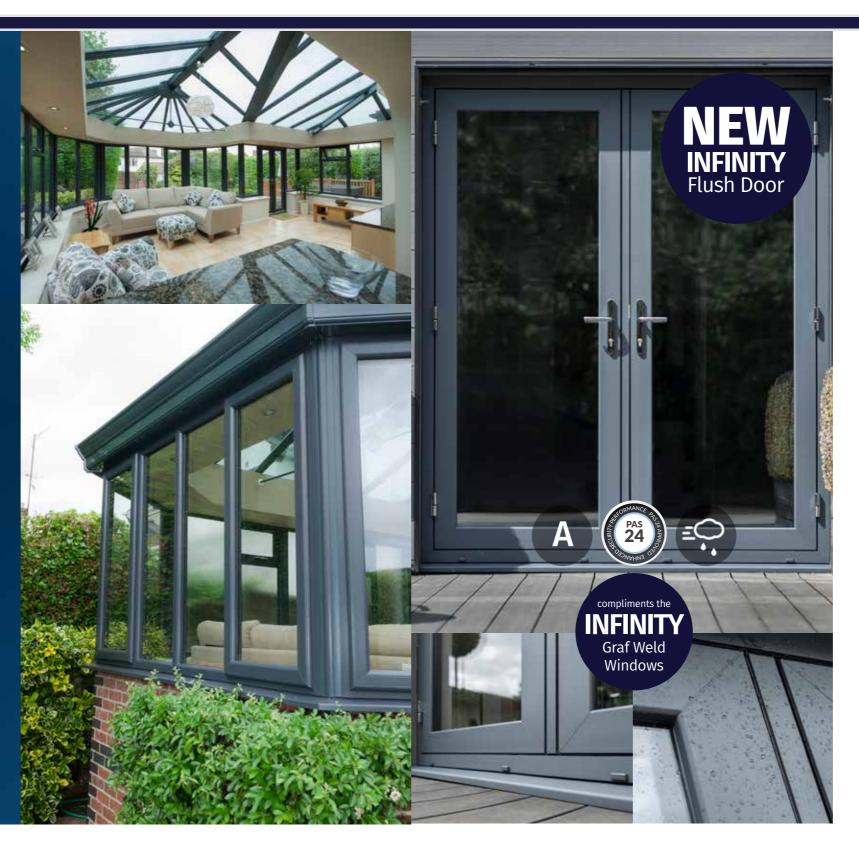

## CONSERVATORIES AND ORANGERIES

## INFINITY FLUSH DOOR

A Conservatory or Orangery can change the whole character of your home. Enhance your home whilst adding your individual style with beautiful light and open space that you'll be able to enjoy for years to come.

We provide a comprehensive range of styles, sizes and finishes, but if you're looking for something bespoke, we can give you the perfect unique result you are looking for and to suit your exact requirements.

To compliment your home we also have a wide choice of colour finishes and a variety of suited hardware.

- Large contact surface area provides superb thermal insulation and soundproofing
- ✓ Sleek slimline frames
- Innovative smooth corner weld
   for contemporary yet timber-like visuals
- ✓ High security handles and locks for your peace of mind
- Sealed unit for increased energy efficiency
- ✓ Double or triple glazing available
- ✓ Low maintenance uPVC frames
- Available in a wide range of hand-picked woodgrain finishes

Like the award winning flush window, the Infinity Flush Door will provide your home with the kind of timeless style and beauty you would expect from a market-leading product. #BestInClass performance means there is substance to match that style, giving you long-lasting peace of mind.