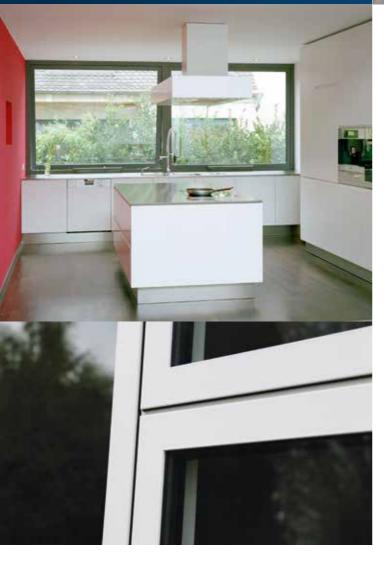

## ALUMINIUM BI-FOLDING DOORS

**5** Panels

6 Panels

Maximum door size up to 2.5 high Maximum panel size up to 1200mm wide.

## Configurations

The RÄUM Bi-Folding door offers you the freedom of design with 1 to 7 leaf options, slim sight line of only 131mm and 4 threshold solutions to suit your environment.

## COLOUR & FINISHES

There are literally hundreds of colours to choose from and you can have a different colour inside and out. You can choose between a matt or gloss finish, or opt for our special Coatex finish. You can even choose one of our realistic wood effect finishes if you prefer.