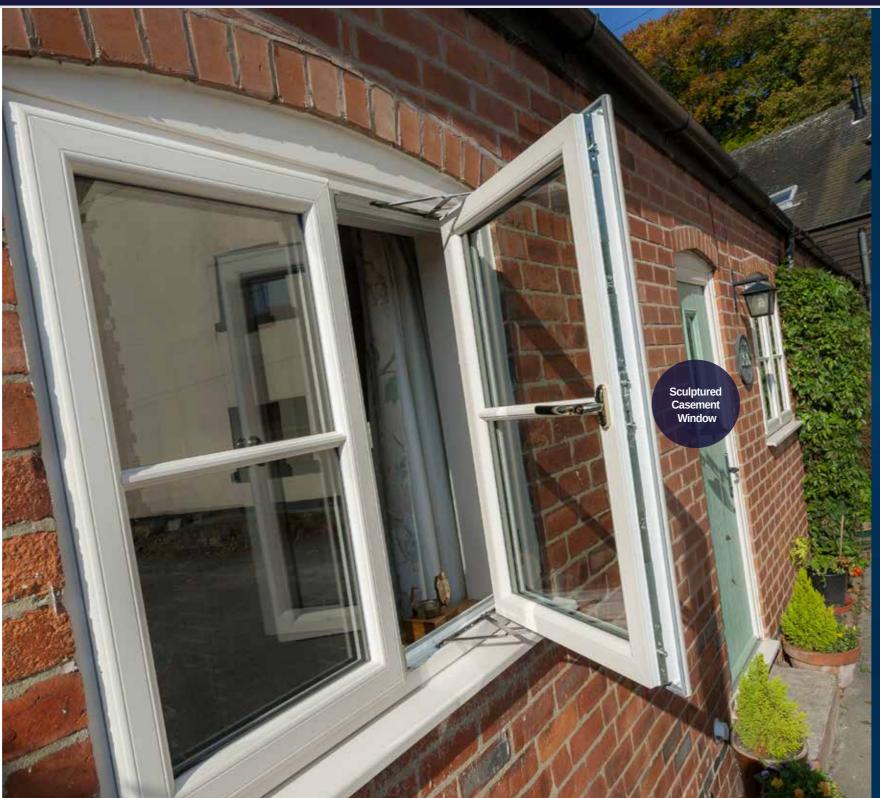

## FLUSH SASH uPVC WINDOWS

Our Flush Sash uPVC WIndows combine the elegance and style of traditional timber with all the benefits of uPVC. This range is ideal for those who wish to add or improve the period features of their homes. Its unique, unrivalled, aesthetic appeal makes this range the most attractive suite of windows and doors on the market today.

Flush Sash windows look great in any surrounding, from country cottages to modern townhouses. Their subtle charm and elegance will transform your home.

If you live in a Conservation Area, home improvements such as replacing your windows and doors will require planning consent as there are strict guidelines to ensure that architectural features are preserved.